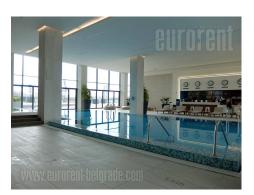

Attractive, three side oriented apartment on an exclusive location housed in one of the most modern building complexes, Belgrade Waterfront. Architectural project managed according to highest world standards, The apartment is housed on the ninth floor in one of the towers surrounded with promenade and parks, with a view toward city center. Complex offers many benefits including gym, swimming pool, and a well maintained park located on the common terrace. The apartment features a spacious living room equipped with modern high quality furnishings. It has an open space layout ant it is connected to a kitchen with kichen bar. Sleeping block consists of three master bedrooms with private bathrooms and double beds. Guest restroom is located in the entrance hallway. Large terrace with a beautiful river view could be accessed from the living room, while one of the bedrooms has a private terrace. Building has central heating and cooling system, as well as underground garage space, where one parking spot is available with the apartment. Very modern property abundant with natural light, adapted according to modern