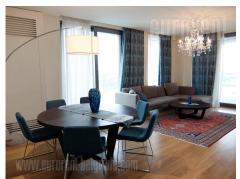

Attractive, three side oriented apartment on an exclusive location housed in one of the most modern building complexes, Belgrade Waterfront. Architectural project managed according to highest world standards, The apartment is housed on the ninth floor in one of the towers surrounded with promenade and parks, with a view toward city center. Complex offers many benefits including gym, swimming pool, and a well maintained park located on the common terrace. The apartment features a spacious living room equipped with modern high quality furnishings. It has an open space layout ant it is connected to a kitchen with kichen bar. Sleeping block consists of three master bedrooms with private bathrooms and double beds. Guest restroom is located in the entrance hallway. Large terrace with a beautiful river view could be accessed from the living room, while one of the bedrooms has a private terrace. Building has central heating and cooling system, as well as underground garage space, where one parking spot is available with the apartment. Very modern property abundant with natural light, adapted according to modern