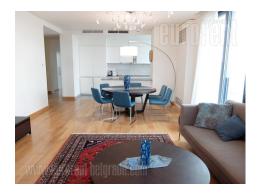

Attractive, three side oriented apartment on an exclusive location housed in one of the most modern building complexes, Belgrade Waterfront. Architectural project managed according to highest world standards, The apartment is housed on the ninth floor in one of the towers surrounded with promenade and parks, with a view toward city center. Complex offers many benefits including gym, swimming pool, and a well maintained park located on the common terrace. The apartment features a spacious living room equipped with modern high quality furnishings. It has an open space layout ant it is connected to a kitchen with kichen bar. Sleeping block consists of three master bedrooms with private bathrooms and double beds. Guest restroom is located in the entrance hallway. Large terrace with a beautiful river view could be accessed from the living room, while one of the bedrooms has a private terrace. Building has central heating and cooling system, as well as underground garage space, where one parking spot is available with the apartment. Very modern property abundant with natural light, adapted according to modern