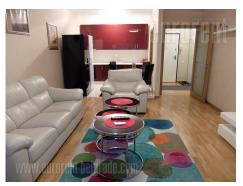

Excellent apartment housed within a modern residential complex Park apartmani. Well maintained complex with 24/7 physical security and a large garage space in building's basement. Attractive location, between Ada bridge, as well as Gazela bridge, in vicinity of highway inclusion and well connected to city center. The apartment is situated on the second floor and it is facing the inner plateau. It features a spacious living room connected to dining area and a kitchen. This room exits to a spacious terrace, equipped with patio furniture. The apartment has one bedroom equipped with a double bed and a capacious closet. Beautiful bathroom has a shower cabin. The apartment is renovated, has new kitchen, and attractive modern furniture. Tastefully combined colors and interesting details. One parking space is available with the apartment in building's garage. Property suitable for one person or a couple.