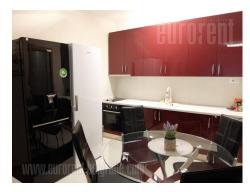

Excellent apartment housed within a modern residential complex Park apartmani. Well maintained complex with 24/7 physical security and a large garage space in building's basement. Attractive location, between Ada bridge, as well as Gazela bridge, in vicinity of highway inclusion and well connected to city center. The apartment is situated on the second floor and it is facing the inner plateau. It features a spacious living room connected to dining area and a kitchen. This room exits to a spacious terrace, equipped with patio furniture. The apartment has one bedroom equipped with a double bed and a capacious closet. Beautiful bathroom has a shower cabin. The apartment is renovated, has new kitchen, and attractive modern furniture. Tastefully combined colors and interesting details. One parking space is available with the apartment in building's garage. Property suitable for one person or a couple.