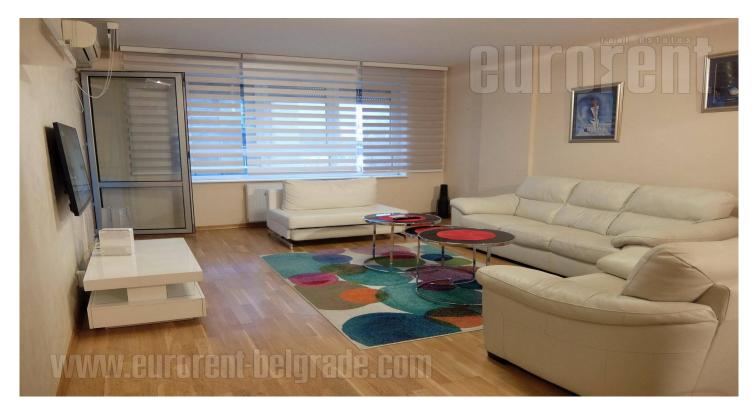

Excellent apartment housed within a modern residential complex Park apartmani. Well maintained complex with 24/7 physical security and a large garage space in building's basement. Attractive location, between Ada bridge, as well as Gazela bridge, in vicinity of highway inclusion and well connected to city center. The apartment is situated on the second floor and it is facing the inner plateau. It features a spacious living room connected to dining area and a kitchen. This room exits to a spacious terrace, equipped with patio furniture. The apartment has one bedroom equipped with a double bed and a capacious closet. Beautiful bathroom has a shower cabin. The apartment is renovated, has new kitchen, and attractive modern furniture. Tastefully combined colors and interesting details. One parking space is available with the apartment in building's garage. Property suitable for one person or a couple.