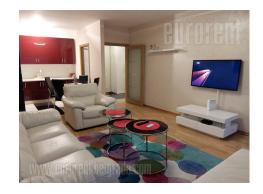

Excellent apartment housed within a modern residential complex Park apartmani. Well maintained complex with 24/7 physical security and a large garage space in building's basement. Attractive location, between Ada bridge, as well as Gazela bridge, in vicinity of highway inclusion and well connected to city center. The apartment is situated on the second floor and it is facing the inner plateau. It features a spacious living room connected to dining area and a kitchen. This room exits to a spacious terrace, equipped with patio furniture. The apartment has one bedroom equipped with a double bed and a capacious closet. Beautiful bathroom has a shower cabin. The apartment is renovated, has new kitchen, and attractive modern furniture. Tastefully combined colors and interesting details. One parking space is available with the apartment in building's garage. Property suitable for one person or a couple.