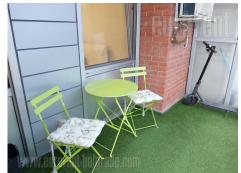

Excellent apartment housed within a modern residential complex Park apartmani. Well maintained complex with 24/7 physical security and a large garage space in building's basement. Attractive location, between Ada bridge, as well as Gazela bridge, in vicinity of highway inclusion and well connected to city center. The apartment is situated on the second floor and it is facing the inner plateau. It features a spacious living room connected to dining area and a kitchen. This room exits to a spacious terrace, equipped with patio furniture. The apartment has one bedroom equipped with a double bed and a capacious closet. Beautiful bathroom has a shower cabin. The apartment is renovated, has new kitchen, and attractive modern furniture. Tastefully combined colors and interesting details. One parking space is available with the apartment in building's garage. Property suitable for one person or a couple.