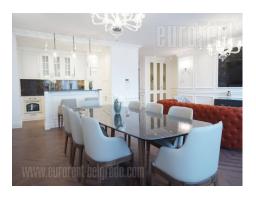

Attractive property located in heart of Vracar, in a quiet street in the vicinity of Kalenic green market, as well as several cafes and restaurants. Position ideal for a comfortable life, with variety of interesting content close by. Highway inclusion is located within about ten minute driving distance, as well as city center. A striking building with an eye catching facade, granite entrance hallway and reception desk in the ground floor. There is a physical security service at disposal 24/7. The apartment is housed on the first floor, it has functional room layout and it is two side oriented. Living room is connected to dining area, while the kitchen is partially separated by kitchen counter and fully equipped with high quality appliances and elements. Sleeping block has three bedrooms with double beds. Interior is very pleasant and comfortable, with pastel color shades dominating all throughout. New, high quality furnishings. The apartment is suitable for a smaller family or a couple, it offers high level of comfort on an excellent location.