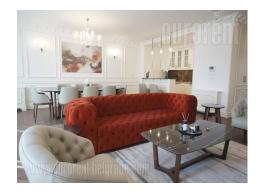

Attractive property located in heart of Vracar, in a quiet street in the vicinity of Kalenic green market, as well as several cafes and restaurants. Position ideal for a comfortable life, with variety of interesting content close by. Highway inclusion is located within about ten minute driving distance, as well as city center. A striking building with an eye catching facade, granite entrance hallway and reception desk in the ground floor. There is a physical security service at disposal 24/7. The apartment is housed on the first floor, it has functional room layout and it is two side oriented. Living room is connected to dining area, while the kitchen is partially separated by kitchen counter and fully equipped with high quality appliances and elements. Sleeping block has three bedrooms with double beds. Interior is very pleasant and comfortable, with pastel color shades dominating all throughout. New, high quality furnishings. The apartment is suitable for a smaller family or a couple, it offers high level of comfort on an excellent location.