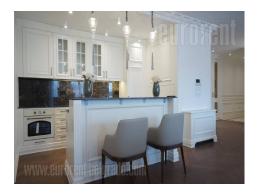

Attractive property located in heart of Vracar, in a quiet street in the vicinity of Kalenic green market, as well as several cafes and restaurants. Position ideal for a comfortable life, with variety of interesting content close by. Highway inclusion is located within about ten minute driving distance, as well as city center. A striking building with an eye catching facade, granite entrance hallway and reception desk in the ground floor. There is a physical security service at disposal 24/7. The apartment is housed on the first floor, it has functional room layout and it is two side oriented. Living room is connected to dining area, while the kitchen is partially separated by kitchen counter and fully equipped with high quality appliances and elements. Sleeping block has three bedrooms with double beds. Interior is very pleasant and comfortable, with pastel color shades dominating all throughout. New, high quality furnishings. The apartment is suitable for a smaller family or a couple, it offers high level of comfort on an excellent location.