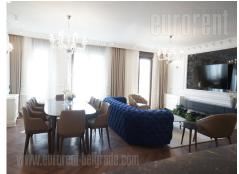

Attractive property located in heart of Vracar, in a quiet street in the vicinity of Kalenic green market, as well as several cafes and restaurants. Position ideal for a comfortable life, with variety of interesting content close by. Highway inclusion is located within about ten minute driving distance, as well as city center. A striking building with an eye catching facade, granite entrance hallway and reception desk in the ground floor. There is a physical security service at disposal 24/7. The apartment is housed on the first floor, it has functional room layout and it is two side oriented. Living room is connected to dining area, while the kitchen is partially separated by kitchen counter and fully equipped with high quality appliances and elements. Sleeping block has three bedrooms with double beds. Interior is very pleasant and comfortable, with pastel color shades dominating all throughout. New, high quality furnishings. The apartment is suitable for a smaller family or a couple, it offers high level of comfort on an excellent location.