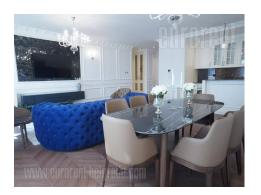

Attractive property located in heart of Vracar, in a quiet street in the vicinity of Kalenic green market, as well as several cafes and restaurants. Position ideal for a comfortable life, with variety of interesting content close by. Highway inclusion is located within about ten minute driving distance, as well as city center. A striking building with an eye catching facade, granite entrance hallway and reception desk in the ground floor. There is a physical security service at disposal 24/7. The apartment is housed on the first floor, it has functional room layout and it is two side oriented. Living room is connected to dining area, while the kitchen is partially separated by kitchen counter and fully equipped with high quality appliances and elements. Sleeping block has three bedrooms with double beds. Interior is very pleasant and comfortable, with pastel color shades dominating all throughout. New, high quality furnishings. The apartment is suitable for a smaller family or a couple, it offers high level of comfort on an excellent location.