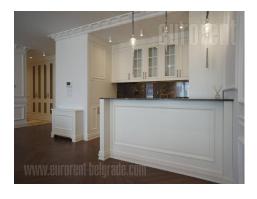

Attractive property located in heart of Vracar, in a quiet street in the vicinity of Kalenic green market, as well as several cafes and restaurants. Position ideal for a comfortable life, with variety of interesting content close by. Highway inclusion is located within about ten minute driving distance, as well as city center. A striking building with an eye catching facade, granite entrance hallway and reception desk in the ground floor. There is a physical security service at disposal 24/7. The apartment is housed on the first floor, it has functional room layout and it is two side oriented. Living room is connected to dining area, while the kitchen is partially separated by kitchen counter and fully equipped with high quality appliances and elements. Sleeping block has three bedrooms with double beds. Interior is very pleasant and comfortable, with pastel color shades dominating all throughout. New, high quality furnishings. The apartment is suitable for a smaller family or a couple, it offers high level of comfort on an excellent location.