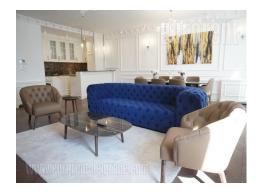

Attractive property located in heart of Vracar, in a quiet street in the vicinity of Kalenic green market, as well as several cafes and restaurants. Position ideal for a comfortable life, with variety of interesting content close by. Highway inclusion is located within about ten minute driving distance, as well as city center. A striking building with an eye catching facade, granite entrance hallway and reception desk in the ground floor. There is a physical security service at disposal 24/7. The apartment is housed on the first floor, it has functional room layout and it is two side oriented. Living room is connected to dining area, while the kitchen is partially separated by kitchen counter and fully equipped with high quality appliances and elements. Sleeping block has three bedrooms with double beds. Interior is very pleasant and comfortable, with pastel color shades dominating all throughout. New, high quality furnishings. The apartment is suitable for a smaller family or a couple, it offers high level of comfort on an excellent location.