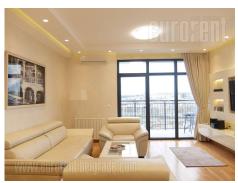

## #41206, Rent - Apartment, Belgrade, BEOGRAD NA VODI

Attractive, three side oriented apartment, situated in an exclusive location in one of the most modern residential complexes with river view, Belgrade Waterfront. Architectural project managed according to highest world standards. The apartment is housed on the thirteenth floor in one of the towers surrounded with promenade and parks, and has a beautiful panoramic view. Building has a reception desk and video surveillance. The apartment features an entrance hallway, which leads into the living room connected to dining area and a kitchen. This room has a terrace. Sleeping block has three bedrooms, one of which has a double bed, second has a couch, while third is equipped with a single bed that folds out. The apartment has a bathroom with a bathtub as well as a restroom. Luxuriously equipped interior, with suspended ceiling, built in appliances, new modern furniture, airconditioning. There is one parking space in building's garage available with the apartment. Property suitable for clients with refined