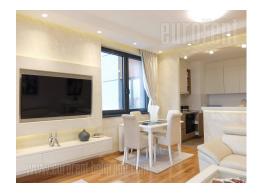

## #41206, Rent - Apartment, Belgrade, BEOGRAD NA VODI

Attractive, three side oriented apartment, situated in an exclusive location in one of the most modern residential complexes with river view, Belgrade Waterfront. Architectural project managed according to highest world standards. The apartment is housed on the thirteenth floor in one of the towers surrounded with promenade and parks, and has a beautiful panoramic view. Building has a reception desk and video surveillance. The apartment features an entrance hallway, which leads into the living room connected to dining area and a kitchen. This room has a terrace. Sleeping block has three bedrooms, one of which has a double bed, second has a couch, while third is equipped with a single bed that folds out. The apartment has a bathroom with a bathtub as well as a restroom. Luxuriously equipped interior, with suspended ceiling, built in appliances, new modern furniture, airconditioning. There is one parking space in building's garage available with the apartment. Property suitable for clients with refined