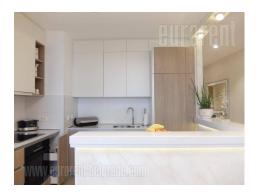

## #41206, Rent - Apartment, Belgrade, BEOGRAD NA VODI

Attractive, three side oriented apartment, situated in an exclusive location in one of the most modern residential complexes with river view, Belgrade Waterfront. Architectural project managed according to highest world standards. The apartment is housed on the thirteenth floor in one of the towers surrounded with promenade and parks, and has a beautiful panoramic view. Building has a reception desk and video surveillance. The apartment features an entrance hallway, which leads into the living room connected to dining area and a kitchen. This room has a terrace. Sleeping block has three bedrooms, one of which has a double bed, second has a couch, while third is equipped with a single bed that folds out. The apartment has a bathroom with a bathtub as well as a restroom. Luxuriously equipped interior, with suspended ceiling, built in appliances, new modern furniture, airconditioning. There is one parking space in building's garage available with the apartment. Property suitable for clients with refined