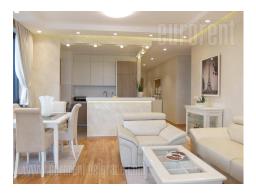

## #41206, Rent - Apartment, Belgrade, BEOGRAD NA VODI

Attractive, three side oriented apartment, situated in an exclusive location in one of the most modern residential complexes with river view, Belgrade Waterfront. Architectural project managed according to highest world standards. The apartment is housed on the thirteenth floor in one of the towers surrounded with promenade and parks, and has a beautiful panoramic view. Building has a reception desk and video surveillance. The apartment features an entrance hallway, which leads into the living room connected to dining area and a kitchen. This room has a terrace. Sleeping block has three bedrooms, one of which has a double bed, second has a couch, while third is equipped with a single bed that folds out. The apartment has a bathroom with a bathtub as well as a restroom. Luxuriously equipped interior, with suspended ceiling, built in appliances, new modern furniture, airconditioning. There is one parking space in building's garage available with the apartment. Property suitable for clients with refined