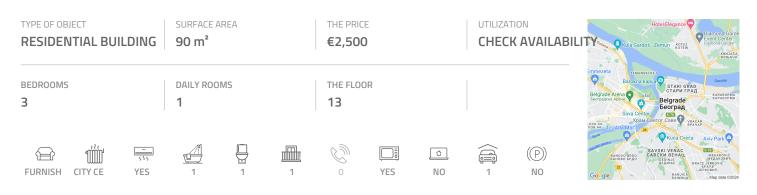

## #41206, Rent - Apartment, Belgrade, BEOGRAD NA VODI

Attractive, three side oriented apartment, situated in an exclusive location in one of the most modern residential complexes with river view, Belgrade Waterfront. Architectural project managed according to highest world standards. The apartment is housed on the thirteenth floor in one of the towers surrounded with promenade and parks, and has a beautiful panoramic view. Building has a reception desk and video surveillance. The apartment features an entrance hallway, which leads into the living room connected to dining area and a kitchen. This room has a terrace. Sleeping block has three bedrooms, one of which has a double bed, second has a couch, while third is equipped with a single bed that folds out. The apartment has a bathroom with a bathtub as well as a restroom. Luxuriously equipped interior, with suspended ceiling, built in appliances, new modern furniture, airconditioning. There is one parking space in building's garage available with the apartment. Property suitable for clients with refined