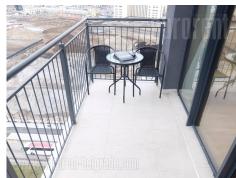

## #41206, Rent - Apartment, Belgrade, BEOGRAD NA VODI

Attractive, three side oriented apartment, situated in an exclusive location in one of the most modern residential complexes with river view, Belgrade Waterfront. Architectural project managed according to highest world standards. The apartment is housed on the thirteenth floor in one of the towers surrounded with promenade and parks, and has a beautiful panoramic view. Building has a reception desk and video surveillance. The apartment features an entrance hallway, which leads into the living room connected to dining area and a kitchen. This room has a terrace. Sleeping block has three bedrooms, one of which has a double bed, second has a couch, while third is equipped with a single bed that folds out. The apartment has a bathroom with a bathtub as well as a restroom. Luxuriously equipped interior, with suspended ceiling, built in appliances, new modern furniture, airconditioning. There is one parking space in building's garage available with the apartment. Property suitable for clients with refined