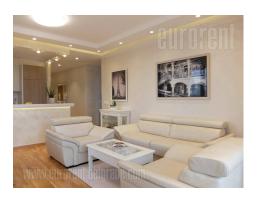

## #41206, Rent - Apartment, Belgrade, BEOGRAD NA VODI

Attractive, three side oriented apartment, situated in an exclusive location in one of the most modern residential complexes with river view, Belgrade Waterfront. Architectural project managed according to highest world standards. The apartment is housed on the thirteenth floor in one of the towers surrounded with promenade and parks, and has a beautiful panoramic view. Building has a reception desk and video surveillance. The apartment features an entrance hallway, which leads into the living room connected to dining area and a kitchen. This room has a terrace. Sleeping block has three bedrooms, one of which has a double bed, second has a couch, while third is equipped with a single bed that folds out. The apartment has a bathroom with a bathtub as well as a restroom. Luxuriously equipped interior, with suspended ceiling, built in appliances, new modern furniture, airconditioning. There is one parking space in building's garage available with the apartment. Property suitable for clients with refined