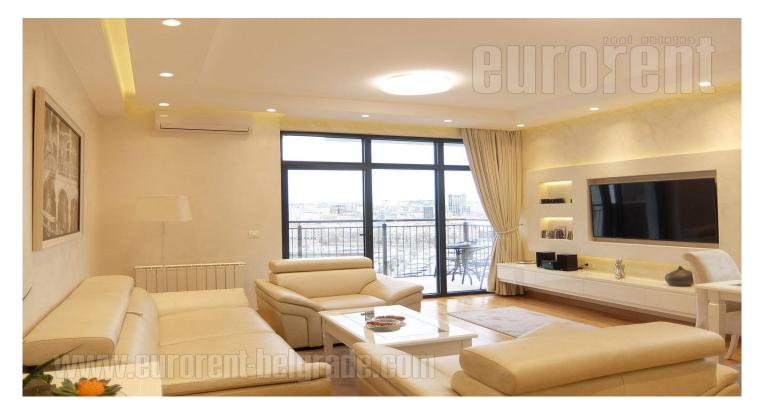

## #41206, Rent - Apartment, Belgrade, BEOGRAD NA VODI

Attractive, three side oriented apartment, situated in an exclusive location in one of the most modern residential complexes with river view, Belgrade Waterfront. Architectural project managed according to highest world standards. The apartment is housed on the thirteenth floor in one of the towers surrounded with promenade and parks, and has a beautiful panoramic view. Building has a reception desk and video surveillance. The apartment features an entrance hallway, which leads into the living room connected to dining area and a kitchen. This room has a terrace. Sleeping block has three bedrooms, one of which has a double bed, second has a couch, while third is equipped with a single bed that folds out. The apartment has a bathroom with a bathtub as well as a restroom. Luxuriously equipped interior, with suspended ceiling, built in appliances, new modern furniture, airconditioning. There is one parking space in building's garage available with the apartment. Property suitable for clients with refined