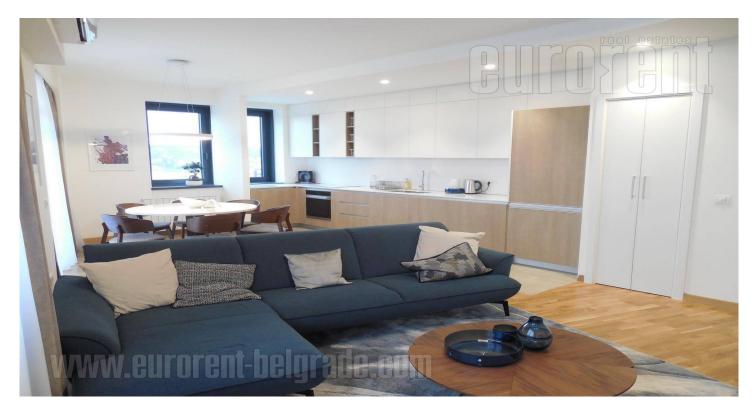

Attractive, three side oriented apartment on an exclusive location housed in one of the most modern building complexes, Belgrade Waterfront. Architectural project managed according to highest world standards. The apartment is housed on the fifteenth floor in one of the towers surrounded with promenade and parks, with a view toward city center and a river. The apartment features a spacious living room equipped with modern high quality furnishings. It has an open space layout and it is connected to a kitchen and dining room. Sleeping block consists of two small bedrooms and one large bedroom with private bathroom. Guest restroom and another bathroom are located in the entrance hallway. Large terrace with a beautiful view could be accessed from the living room. Building has central heating and cooling system, as well as underground garage space, where one parking space is available with the apartment. Modern property abundant with light, adapted according to modern living standards of a client with distinguish taste.