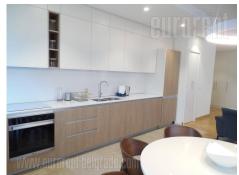

Attractive, three side oriented apartment on an exclusive location housed in one of the most modern building complexes, Belgrade Waterfront. Architectural project managed according to highest world standards. The apartment is housed on the fifteenth floor in one of the towers surrounded with promenade and parks, with a view toward city center and a river. The apartment features a spacious living room equipped with modern high quality furnishings. It has an open space layout and it is connected to a kitchen and dining room. Sleeping block consists of two small bedrooms and one large bedroom with private bathroom. Guest restroom and another bathroom are located in the entrance hallway. Large terrace with a beautiful view could be accessed from the living room. Building has central heating and cooling system, as well as underground garage space, where one parking space is available with the apartment. Modern property abundant with light, adapted according to modern living standards of a client with distinguish taste.