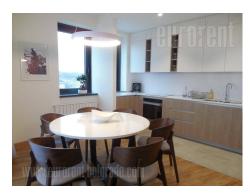

Attractive, three side oriented apartment on an exclusive location housed in one of the most modern building complexes, Belgrade Waterfront. Architectural project managed according to highest world standards. The apartment is housed on the fifteenth floor in one of the towers surrounded with promenade and parks, with a view toward city center and a river. The apartment features a spacious living room equipped with modern high quality furnishings. It has an open space layout and it is connected to a kitchen and dining room. Sleeping block consists of two small bedrooms and one large bedroom with private bathroom. Guest restroom and another bathroom are located in the entrance hallway. Large terrace with a beautiful view could be accessed from the living room. Building has central heating and cooling system, as well as underground garage space, where one parking space is available with the apartment. Modern property abundant with light, adapted according to modern living standards of a client with distinguish taste.