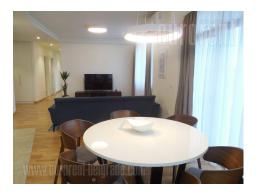

Attractive, three side oriented apartment on an exclusive location housed in one of the most modern building complexes, Belgrade Waterfront. Architectural project managed according to highest world standards. The apartment is housed on the fifteenth floor in one of the towers surrounded with promenade and parks, with a view toward city center and a river. The apartment features a spacious living room equipped with modern high quality furnishings. It has an open space layout and it is connected to a kitchen and dining room. Sleeping block consists of two small bedrooms and one large bedroom with private bathroom. Guest restroom and another bathroom are located in the entrance hallway. Large terrace with a beautiful view could be accessed from the living room. Building has central heating and cooling system, as well as underground garage space, where one parking space is available with the apartment. Modern property abundant with light, adapted according to modern living standards of a client with distinguish taste.