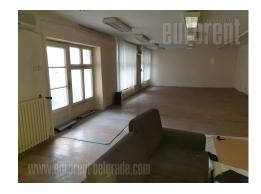

The space is located not far from Branko's Bridge (Brankov most) in the building with belonging yard and secured parking space. It consists of three levels (300m<sup>2</sup> per level). It is in original condition and requires additional investment, all in agreement with the owner. Suitable for many types of business. Great position because it is connected to all parts of the city.