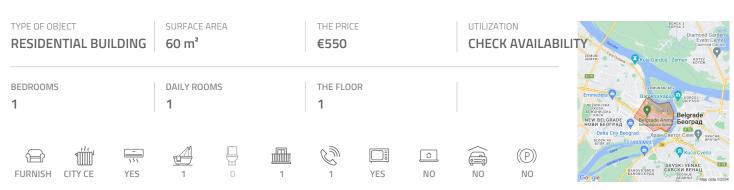

## #41188, Rent - Apartment, Belgrade, BELVILLE

Attractive apartment, located in Belville building complex in New Belgrade. Functionally organized complex, with many amenities necessary for everyday life within reach. Excellent traffic connection to different parts of the city, thanks to the vicinity of Ada Bridge and wide boulevards which allow fast traffic flow. Complex has 24/7 security service as well as video surveillance. The apartment is abundant with natural light and has an open view over the area. It consists of hallway, living room, kitchen with dining room and one bedroom. Kitchen is separated and functional, equipped with necessary appliances. Bathroom has a bathtub. Nicely decorated interior with modern furniture and interesting details. Apartment ideal for a couple or a small family.