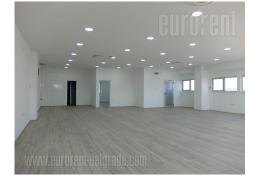

Excellent newly built warehouse located on the road to Batajnica. Situated within a larger business complex, with 24/7 video surveillance and night security service. Warehouse occupies 1.300 m<sup>2</sup> and has ceiling height of 11 m. It has three entrances, two of which are tow truck ramps, while one has a platform. The floor is made of ferro-concrete and the walls are 10 cm thick sandwich panels. A concrete lot is available, as well as space for manipulation. There is a possibility of renting office space in the building next to the warehouse. Two floors are at disposal, 190 m<sup>2</sup> each, with open plan layout and a smaller separated office. Excellent property, suitable for storing different types of goods. In condition for insurance, has fire protection system, parking space in front of the complex, as well as within the fenced plot. Adding extra sqm is possible.