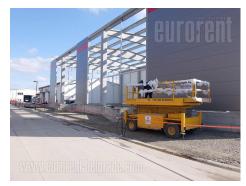

Excellent newly built warehouse located on the road to Batajnica. Situated within a larger business complex, with 24/7 video surveillance and night security service. Warehouse occupies 1.300 m<sup>2</sup> and has ceiling height of 11 m. It has three entrances, two of which are tow truck ramps, while one has a platform. The floor is made of ferro-concrete and the walls are 10 cm thick sandwich panels. A concrete lot is available, as well as space for manipulation. There is a possibility of renting office space in the building next to the warehouse. Two floors are at disposal, 190 m<sup>2</sup> each, with open plan layout and a smaller separated office. Excellent property, suitable for storing different types of goods. In condition for insurance, has fire protection system, parking space in front of the complex, as well as within the fenced plot. Adding extra sqm is possible.