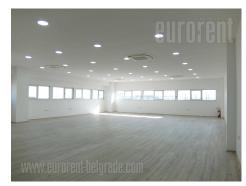

Excellent newly built warehouse located on the road to Batajnica. Situated within a larger business complex, with 24/7 video surveillance and night security service. Warehouse occupies 1.300 m<sup>2</sup> and has ceiling height of 11 m. It has three entrances, two of which are tow truck ramps, while one has a platform. The floor is made of ferro-concrete and the walls are 10 cm thick sandwich panels. A concrete lot is available, as well as space for manipulation. There is a possibility of renting office space in the building next to the warehouse. Two floors are at disposal, 190 m<sup>2</sup> each, with open plan layout and a smaller separated office. Excellent property, suitable for storing different types of goods. In condition for insurance, has fire protection system, parking space in front of the complex, as well as within the fenced plot. Adding extra sqm is possible.