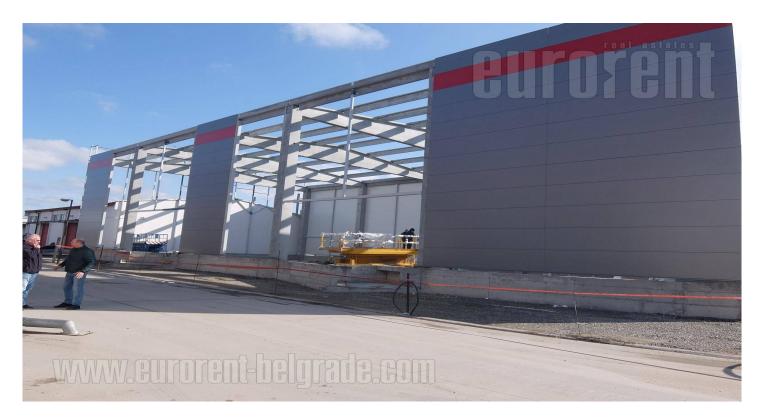

Excellent newly built warehouse located on the road to Batajnica. Situated within a larger business complex, with 24/7 video surveillance and night security service. Warehouse occupies 1.300 m<sup>2</sup> and has ceiling height of 11 m. It has three entrances, two of which are tow truck ramps, while one has a platform. The floor is made of ferro-concrete and the walls are 10 cm thick sandwich panels. A concrete lot is available, as well as space for manipulation. There is a possibility of renting office space in the building next to the warehouse. Two floors are at disposal, 190 m<sup>2</sup> each, with open plan layout and a smaller separated office. Excellent property, suitable for storing different types of goods. In condition for insurance, has fire protection system, parking space in front of the complex, as well as within the fenced plot. Adding extra sqm is possible.