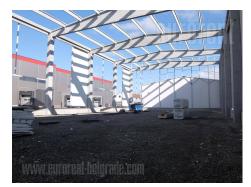

Excellent newly built warehouse located on the road to Batajnica. Situated within a larger business complex, with 24/7 video surveillance and night security service. Warehouse occupies 1.300 m<sup>2</sup> and has ceiling height of 11 m. It has three entrances, two of which are tow truck ramps, while one has a platform. The floor is made of ferro-concrete and the walls are 10 cm thick sandwich panels. A concrete lot is available, as well as space for manipulation. There is a possibility of renting office space in the building next to the warehouse. Two floors are at disposal, 190 m<sup>2</sup> each, with open plan layout and a smaller separated office. Excellent property, suitable for storing different types of goods. In condition for insurance, has fire protection system, parking space in front of the complex, as well as within the fenced plot. Adding extra sqm is possible.