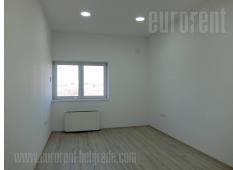

Excellent newly built warehouse located on the road to Batajnica. Situated within a larger business complex, with 24/7 video surveillance and night security service. Warehouse occupies 1.300 m<sup>2</sup> and has ceiling height of 11 m. It has three entrances, two of which are tow truck ramps, while one has a platform. The floor is made of ferro-concrete and the walls are 10 cm thick sandwich panels. A concrete lot is available, as well as space for manipulation. There is a possibility of renting office space in the building next to the warehouse. Two floors are at disposal, 190 m<sup>2</sup> each, with open plan layout and a smaller separated office. Excellent property, suitable for storing different types of goods. In condition for insurance, has fire protection system, parking space in front of the complex, as well as within the fenced plot. Adding extra sqm is possible.