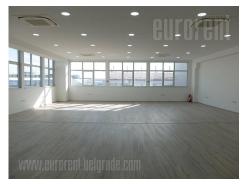

Excellent newly built warehouse located on the road to Batajnica. Situated within a larger business complex, with 24/7 video surveillance and night security service. Warehouse occupies 1.300 m<sup>2</sup> and has ceiling height of 11 m. It has three entrances, two of which are tow truck ramps, while one has a platform. The floor is made of ferro-concrete and the walls are 10 cm thick sandwich panels. A concrete lot is available, as well as space for manipulation. There is a possibility of renting office space in the building next to the warehouse. Two floors are at disposal, 190 m<sup>2</sup> each, with open plan layout and a smaller separated office. Excellent property, suitable for storing different types of goods. In condition for insurance, has fire protection system, parking space in front of the complex, as well as within the fenced plot. Adding extra sqm is possible.