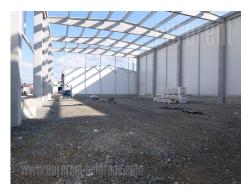

Excellent newly built warehouse located on the road to Batajnica. Situated within a larger business complex, with 24/7 video surveillance and night security service. Warehouse occupies 1.300 m<sup>2</sup> and has ceiling height of 11 m. It has three entrances, two of which are tow truck ramps, while one has a platform. The floor is made of ferro-concrete and the walls are 10 cm thick sandwich panels. A concrete lot is available, as well as space for manipulation. There is a possibility of renting office space in the building next to the warehouse. Two floors are at disposal, 190 m<sup>2</sup> each, with open plan layout and a smaller separated office. Excellent property, suitable for storing different types of goods. In condition for insurance, has fire protection system, parking space in front of the complex, as well as within the fenced plot. Adding extra sqm is possible.