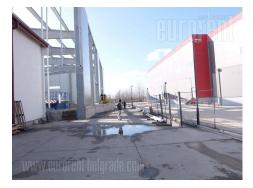

Excellent newly built warehouse located on the road to Batajnica. Situated within a larger business complex, with 24/7 video surveillance and night security service. Warehouse occupies 1.300 m<sup>2</sup> and has ceiling height of 11 m. It has three entrances, two of which are tow truck ramps, while one has a platform. The floor is made of ferro-concrete and the walls are 10 cm thick sandwich panels. A concrete lot is available, as well as space for manipulation. There is a possibility of renting office space in the building next to the warehouse. Two floors are at disposal, 190 m<sup>2</sup> each, with open plan layout and a smaller separated office. Excellent property, suitable for storing different types of goods. In condition for insurance, has fire protection system, parking space in front of the complex, as well as within the fenced plot. Adding extra sqm is possible.