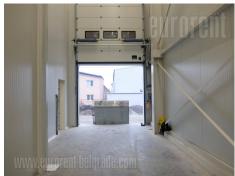

Newly built building on the way to Batajnica, as part of a larger warehouse complex. The building is made of panels on a concrete structure. Ceiling height is 10.5 m. It is designed and built for refrigeration in the O-4C mode for food and medicines. It has compressors, two loading ramps, office space with toilets and a kitchen. A truck driveway and several parking spaces are at disposal. The complex is secured and fenced. Suitable for various purposes.