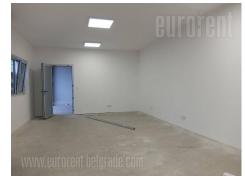

Newly built building on the way to Batajnica, as part of a larger warehouse complex. The building is made of panels on a concrete structure. Ceiling height is 10.5 m. It is designed and built for refrigeration in the O-4C mode for food and medicines. It has compressors, two loading ramps, office space with toilets and a kitchen. A truck driveway and several parking spaces are at disposal. The complex is secured and fenced. Suitable for various purposes.