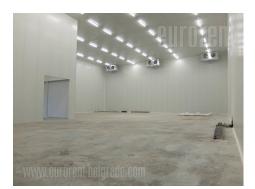

Newly built building on the way to Batajnica, as part of a larger warehouse complex. The building is made of panels on a concrete structure. Ceiling height is 10.5 m. It is designed and built for refrigeration in the O-4C mode for food and medicines. It has compressors, two loading ramps, office space with toilets and a kitchen. A truck driveway and several parking spaces are at disposal. The complex is secured and fenced. Suitable for various purposes.