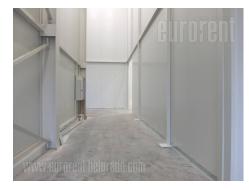

Newly built building on the way to Batajnica, as part of a larger warehouse complex. The building is made of panels on a concrete structure. Ceiling height is 10.5 m. It is designed and built for refrigeration in the O-4C mode for food and medicines. It has compressors, two loading ramps, office space with toilets and a kitchen. A truck driveway and several parking spaces are at disposal. The complex is secured and fenced. Suitable for various purposes.