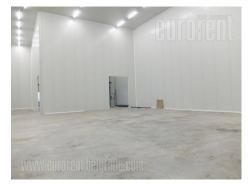

Newly built building on the way to Batajnica, as part of a larger warehouse complex. The building is made of panels on a concrete structure. Ceiling height is 10.5 m. It is designed and built for refrigeration in the O-4C mode for food and medicines. It has compressors, two loading ramps, office space with toilets and a kitchen. A truck driveway and several parking spaces are at disposal. The complex is secured and fenced. Suitable for various purposes.