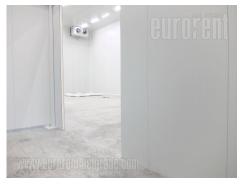

Newly built building on the way to Batajnica, as part of a larger warehouse complex. The building is made of panels on a concrete structure. Ceiling height is 10.5 m. It is designed and built for refrigeration in the O-4C mode for food and medicines. It has compressors, two loading ramps, office space with toilets and a kitchen. A truck driveway and several parking spaces are at disposal. The complex is secured and fenced. Suitable for various purposes.