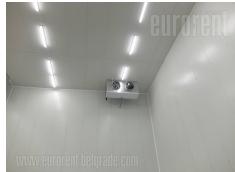

Newly built building on the way to Batajnica, as part of a larger warehouse complex. The building is made of panels on a concrete structure. Ceiling height is 10.5 m. It is designed and built for refrigeration in the O-4C mode for food and medicines. It has compressors, two loading ramps, office space with toilets and a kitchen. A truck driveway and several parking spaces are at disposal. The complex is secured and fenced. Suitable for various purposes.