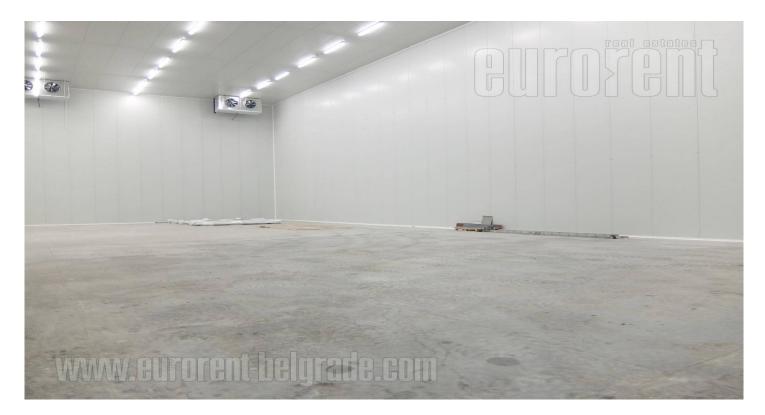

Newly built building on the way to Batajnica, as part of a larger warehouse complex. The building is made of panels on a concrete structure. Ceiling height is 10.5 m. It is designed and built for refrigeration in the O-4C mode for food and medicines. It has compressors, two loading ramps, office space with toilets and a kitchen. A truck driveway and several parking spaces are at disposal. The complex is secured and fenced. Suitable for various purposes.