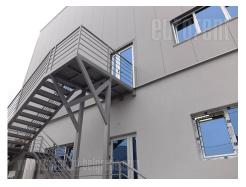

Newly built building on the way to Batajnica, as part of a larger warehouse complex. The building is made of panels on a concrete structure. Ceiling height is 10.5 m. It is designed and built for refrigeration in the O-4C mode for food and medicines. It has compressors, two loading ramps, office space with toilets and a kitchen. A truck driveway and several parking spaces are at disposal. The complex is secured and fenced. Suitable for various purposes.