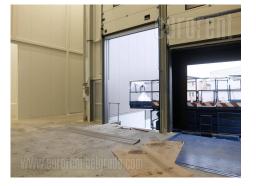

Newly built building on the way to Batajnica, as part of a larger warehouse complex. The building is made of panels on a concrete structure. Ceiling height is 10.5 m. It is designed and built for refrigeration in the O-4C mode for food and medicines. It has compressors, two loading ramps, office space with toilets and a kitchen. A truck driveway and several parking spaces are at disposal. The complex is secured and fenced. Suitable for various purposes.