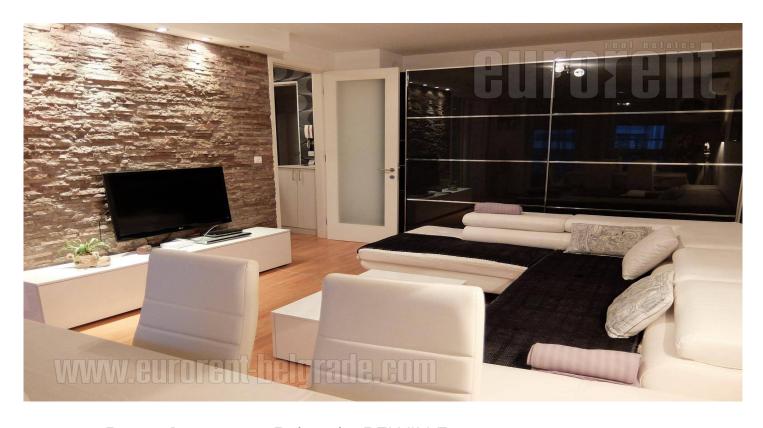

Attractive apartment, located in Belville building complex in New Belgrade. Functionally organized complex, with many amenities necessary for everyday life within reach. Excellent traffic connection to different parts of the city, thanks to the vicinity of Ada Bridge and wide boulevards which allow fast traffic flow. Complex has 24/7 security service as well as video surveillance. The apartment is abundant with natural light and has an open view over the area. It features a living room with dining area and sleeping block with two bedrooms. One of the bedrooms is equipped with a double bed, while each has a separate terrace. Kitchen is separated and functional, equipped with necessary appliances. Bathroom has a shower cabin. Nicely decorated interior, modern lighting and high quality furniture. There is one parking space at disposal for tenants in front of the building. Property ideal for a couple or a smaller family.