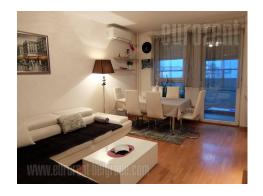

Attractive apartment, located in Belville building complex in New Belgrade. Functionally organized complex, with many amenities necessary for everyday life within reach. Excellent traffic connection to different parts of the city, thanks to the vicinity of Ada Bridge and wide boulevards which allow fast traffic flow. Complex has 24/7 security service as well as video surveillance. The apartment is abundant with natural light and has an open view over the area. It features a living room with dining area and sleeping block with two bedrooms. One of the bedrooms is equipped with a double bed, while each has a separate terrace. Kitchen is separated and functional, equipped with necessary appliances. Bathroom has a shower cabin. Nicely decorated interior, modern lighting and high quality furniture. There is one parking space at disposal for tenants in front of the building. Property ideal for a couple or a smaller family.