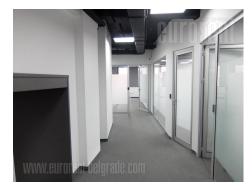

A luxurious industrial design space housed in an attractive, premium quality building, and occupies almost the whole floor, threeside oriented. The interior is modern, bright, and cozy. This open space provide possibility of partitioning according to clients needs. Card system is used to access the space. The space is divided into seven offices at the moment, with separate men's and women's toilets, as well as a kitchenette and dining room. The lift has directly accesses the underground level garage, where 5-8 parking spaces are at disposal for additional price. This street on Neimar, is placed across the park and close to public transportation, taxi station, numerous shops, cafes and restaurants. In the immediate vicinity of Autokomanda, this location has easy access to the highway and other parts of the city. The building is relatively new, with a 24-hour security service. Suitable for variety of business activities.