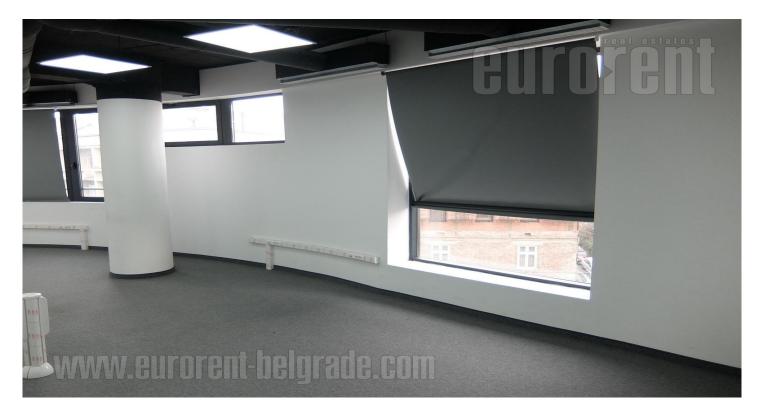

A luxurious industrial design space housed in an attractive, premium quality building, and occupies almost the whole floor, threeside oriented. The interior is modern, bright, and cozy. This open space provide possibility of partitioning according to clients needs. Card system is used to access the space. The space is divided into seven offices at the moment, with separate men's and women's toilets, as well as a kitchenette and dining room. The lift has directly accesses the underground level garage, where 5-8 parking spaces are at disposal for additional price. This street on Neimar, is placed across the park and close to public transportation, taxi station, numerous shops, cafes and restaurants. In the immediate vicinity of Autokomanda, this location has easy access to the highway and other parts of the city. The building is relatively new, with a 24-hour security service. Suitable for variety of business activities.