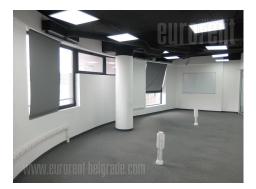

A luxurious industrial design space housed in an attractive, premium quality building, and occupies almost the whole floor, threeside oriented. The interior is modern, bright, and cozy. This open space provide possibility of partitioning according to clients needs. Card system is used to access the space. The space is divided into seven offices at the moment, with separate men's and women's toilets, as well as a kitchenette and dining room. The lift has directly accesses the underground level garage, where 5-8 parking spaces are at disposal for additional price. This street on Neimar, is placed across the park and close to public transportation, taxi station, numerous shops, cafes and restaurants. In the immediate vicinity of Autokomanda, this location has easy access to the highway and other parts of the city. The building is relatively new, with a 24-hour security service. Suitable for variety of business activities.