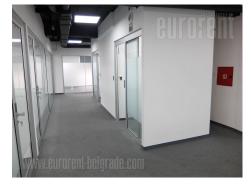

A luxurious industrial design space housed in an attractive, premium quality building, and occupies almost the whole floor, threeside oriented. The interior is modern, bright, and cozy. This open space provide possibility of partitioning according to clients needs. Card system is used to access the space. The space is divided into seven offices at the moment, with separate men's and women's toilets, as well as a kitchenette and dining room. The lift has directly accesses the underground level garage, where 5-8 parking spaces are at disposal for additional price. This street on Neimar, is placed across the park and close to public transportation, taxi station, numerous shops, cafes and restaurants. In the immediate vicinity of Autokomanda, this location has easy access to the highway and other parts of the city. The building is relatively new, with a 24-hour security service. Suitable for variety of business activities.