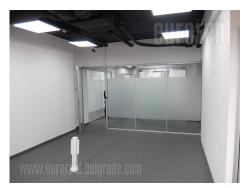

A luxurious industrial design space housed in an attractive, premium quality building, and occupies almost the whole floor, threeside oriented. The interior is modern, bright, and cozy. This open space provide possibility of partitioning according to clients needs. Card system is used to access the space. The space is divided into seven offices at the moment, with separate men's and women's toilets, as well as a kitchenette and dining room. The lift has directly accesses the underground level garage, where 5-8 parking spaces are at disposal for additional price. This street on Neimar, is placed across the park and close to public transportation, taxi station, numerous shops, cafes and restaurants. In the immediate vicinity of Autokomanda, this location has easy access to the highway and other parts of the city. The building is relatively new, with a 24-hour security service. Suitable for variety of business activities.