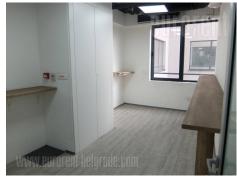

A luxurious industrial design space housed in an attractive, premium quality building, and occupies almost the whole floor, threeside oriented. The interior is modern, bright, and cozy. This open space provide possibility of partitioning according to clients needs. Card system is used to access the space. The space is divided into seven offices at the moment, with separate men's and women's toilets, as well as a kitchenette and dining room. The lift has directly accesses the underground level garage, where 5-8 parking spaces are at disposal for additional price. This street on Neimar, is placed across the park and close to public transportation, taxi station, numerous shops, cafes and restaurants. In the immediate vicinity of Autokomanda, this location has easy access to the highway and other parts of the city. The building is relatively new, with a 24-hour security service. Suitable for variety of business activities.