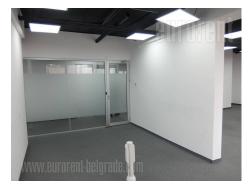

A luxurious industrial design space housed in an attractive, premium quality building, and occupies almost the whole floor, threeside oriented. The interior is modern, bright, and cozy. This open space provide possibility of partitioning according to clients needs. Card system is used to access the space. The space is divided into seven offices at the moment, with separate men's and women's toilets, as well as a kitchenette and dining room. The lift has directly accesses the underground level garage, where 5-8 parking spaces are at disposal for additional price. This street on Neimar, is placed across the park and close to public transportation, taxi station, numerous shops, cafes and restaurants. In the immediate vicinity of Autokomanda, this location has easy access to the highway and other parts of the city. The building is relatively new, with a 24-hour security service. Suitable for variety of business activities.