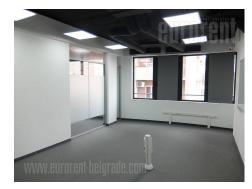

A luxurious industrial design space housed in an attractive, premium quality building, and occupies almost the whole floor, threeside oriented. The interior is modern, bright, and cozy. This open space provide possibility of partitioning according to clients needs. Card system is used to access the space. The space is divided into seven offices at the moment, with separate men's and women's toilets, as well as a kitchenette and dining room. The lift has directly accesses the underground level garage, where 5-8 parking spaces are at disposal for additional price. This street on Neimar, is placed across the park and close to public transportation, taxi station, numerous shops, cafes and restaurants. In the immediate vicinity of Autokomanda, this location has easy access to the highway and other parts of the city. The building is relatively new, with a 24-hour security service. Suitable for variety of business activities.