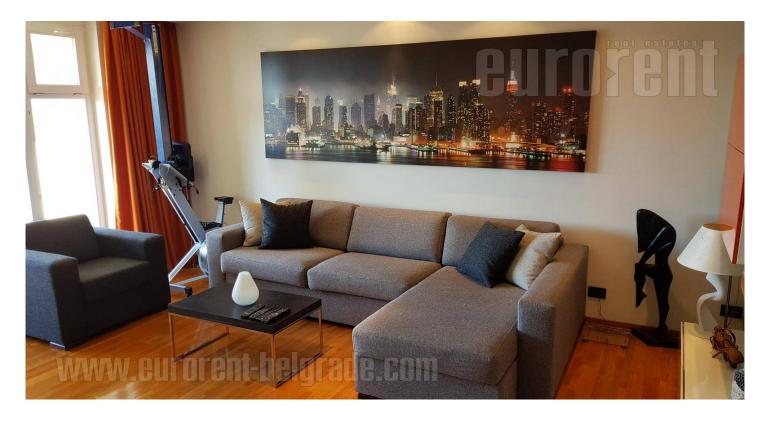

Excellent two bedroom apartment, housed in a well maintained building with an elevator and garage space, located in 29th block. Good position, in vicinity of highway inclusion and public transport stops. Business zone of New Belgrade, with numerous cafes and restaurants close by. The apartment is situated on the fourth floor. Living room occupies central part of it and it is connected to dining area and a kitchen, which is visually separated by kitchen counter. It is equipped with modernly designed furniture. Two bedrooms are at disposal, as well as a bathroom with a shower cabin, a restroom and a terrace. One parking space in building's garage is available with the apartment. Excellent property suitable for a couple or a smaller family.