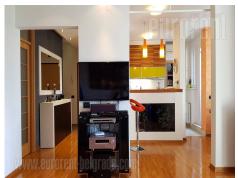

Excellent two bedroom apartment, housed in a well maintained building with an elevator and garage space, located in 29th block. Good position, in vicinity of highway inclusion and public transport stops. Business zone of New Belgrade, with numerous cafes and restaurants close by. The apartment is situated on the fourth floor. Living room occupies central part of it and it is connected to dining area and a kitchen, which is visually separated by kitchen counter. It is equipped with modernly designed furniture. Two bedrooms are at disposal, as well as a bathroom with a shower cabin, a restroom and a terrace. One parking space in building's garage is available with the apartment. Excellent property suitable for a couple or a smaller family.