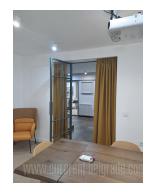

Excellent business premises, located in a busy street at the beginning of Karaburma, in immediate vicinity of Bogoslovija. Good location, easily reachable both by public transport and personal vehicle. Building has parking with four places belonging to this unit. It occupies two levels, it is two side oriented, overlooking two streets. Due to the terrain configuration, both levels are on the ground floor. Interior is divided into seven offices, with plaster partition walls which could be removed. Four restrooms are at disposal and two bathrooms. Space could be entered through frontal and side entrance. Electricity heating. Suitable for different business activities. There is a possibility to install advertisement.