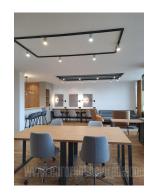

Excellent business premises, located in a busy street at the beginning of Karaburma, in immediate vicinity of Bogoslovija. Good location, easily reachable both by public transport and personal vehicle. Building has parking with four places belonging to this unit. It occupies two levels, it is two side oriented, overlooking two streets. Due to the terrain configuration, both levels are on the ground floor. Interior is divided into seven offices, with plaster partition walls which could be removed. Four restrooms are at disposal and two bathrooms. Space could be entered through frontal and side entrance. Electricity heating. Suitable for different business activities. There is a possibility to install advertisement.