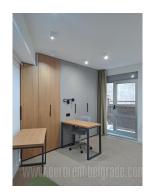

Excellent business premises, located in a busy street at the beginning of Karaburma, in immediate vicinity of Bogoslovija. Good location, easily reachable both by public transport and personal vehicle. Building has parking with four places belonging to this unit. It occupies two levels, it is two side oriented, overlooking two streets. Due to the terrain configuration, both levels are on the ground floor. Interior is divided into seven offices, with plaster partition walls which could be removed. Four restrooms are at disposal and two bathrooms. Space could be entered through frontal and side entrance. Electricity heating. Suitable for different business activities. There is a possibility to install advertisement.