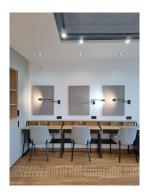

Excellent business premises, located in a busy street at the beginning of Karaburma, in immediate vicinity of Bogoslovija. Good location, easily reachable both by public transport and personal vehicle. Building has parking with four places belonging to this unit. It occupies two levels, it is two side oriented, overlooking two streets. Due to the terrain configuration, both levels are on the ground floor. Interior is divided into seven offices, with plaster partition walls which could be removed. Four restrooms are at disposal and two bathrooms. Space could be entered through frontal and side entrance. Electricity heating. Suitable for different business activities. There is a possibility to install advertisement.