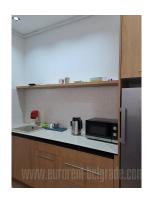

Excellent business premises, located in a busy street at the beginning of Karaburma, in immediate vicinity of Bogoslovija. Good location, easily reachable both by public transport and personal vehicle. Building has parking with four places belonging to this unit. It occupies two levels, it is two side oriented, overlooking two streets. Due to the terrain configuration, both levels are on the ground floor. Interior is divided into seven offices, with plaster partition walls which could be removed. Four restrooms are at disposal and two bathrooms. Space could be entered through frontal and side entrance. Electricity heating. Suitable for different business activities. There is a possibility to install advertisement.