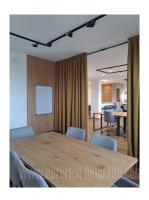

Excellent business premises, located in a busy street at the beginning of Karaburma, in immediate vicinity of Bogoslovija. Good location, easily reachable both by public transport and personal vehicle. Building has parking with four places belonging to this unit. It occupies two levels, it is two side oriented, overlooking two streets. Due to the terrain configuration, both levels are on the ground floor. Interior is divided into seven offices, with plaster partition walls which could be removed. Four restrooms are at disposal and two bathrooms. Space could be entered through frontal and side entrance. Electricity heating. Suitable for different business activities. There is a possibility to install advertisement.