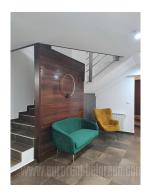

Excellent business premises, located in a busy street at the beginning of Karaburma, in immediate vicinity of Bogoslovija. Good location, easily reachable both by public transport and personal vehicle. Building has parking with four places belonging to this unit. It occupies two levels, it is two side oriented, overlooking two streets. Due to the terrain configuration, both levels are on the ground floor. Interior is divided into seven offices, with plaster partition walls which could be removed. Four restrooms are at disposal and two bathrooms. Space could be entered through frontal and side entrance. Electricity heating. Suitable for different business activities. There is a possibility to install advertisement.