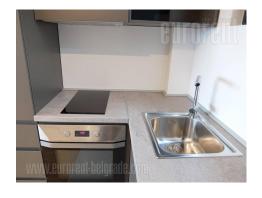

An excellent apartment is situated in quiet street in Crveni krst area, in near vicinity of Belgrade drama theatre, trolleybus roundabout, and traffic lines which connect this location with rest of the city. The building is new with nice and modern interior. The apartment is housed on the fourth, last floor. It consists of entrance hallway leading to the living room interconnected with dining room and fully equipped kitchen. Ceiling in the bedroom is slanted and with rooftop windows. Ceramic and shower cabin are of high quality. Suitable for a single person or a couple.