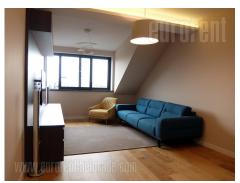

An excellent apartment is situated in quiet street in Crveni krst area, in near vicinity of Belgrade drama theatre, trolleybus roundabout, and traffic lines which connect this location with rest of the city. The building is new with nice and modern interior. The apartment is housed on the fourth, last floor. It consists of entrance hallway leading to the living room interconnected with dining room and fully equipped kitchen. Ceiling in the bedroom is slanted and with rooftop windows. Ceramic and shower cabin are of high quality. Suitable for a single person or a couple.