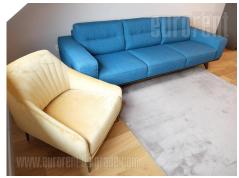

An excellent apartment is situated in quiet street in Crveni krst area, in near vicinity of Belgrade drama theatre, trolleybus roundabout, and traffic lines which connect this location with rest of the city. The building is new with nice and modern interior. The apartment is housed on the fourth, last floor. It consists of entrance hallway leading to the living room interconnected with dining room and fully equipped kitchen. Ceiling in the bedroom is slanted and with rooftop windows. Ceramic and shower cabin are of high quality. Suitable for a single person or a couple.