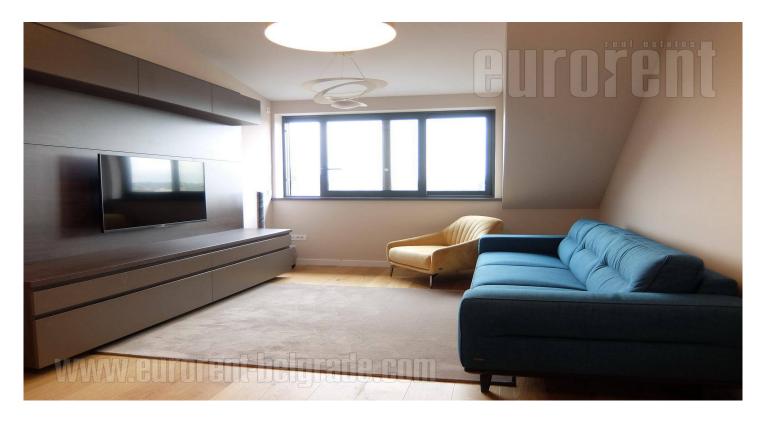

An excellent apartment is situated in quiet street in Crveni krst area, in near vicinity of Belgrade drama theatre, trolleybus roundabout, and traffic lines which connect this location with rest of the city. The building is new with nice and modern interior. The apartment is housed on the fourth, last floor. It consists of entrance hallway leading to the living room interconnected with dining room and fully equipped kitchen. Ceiling in the bedroom is slanted and with rooftop windows. Ceramic and shower cabin are of high quality. Suitable for a single person or a couple.