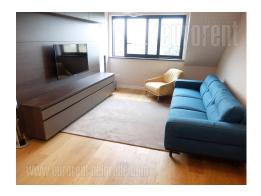

An excellent apartment is situated in quiet street in Crveni krst area, in near vicinity of Belgrade drama theatre, trolleybus roundabout, and traffic lines which connect this location with rest of the city. The building is new with nice and modern interior. The apartment is housed on the fourth, last floor. It consists of entrance hallway leading to the living room interconnected with dining room and fully equipped kitchen. Ceiling in the bedroom is slanted and with rooftop windows. Ceramic and shower cabin are of high quality. Suitable for a single person or a couple.