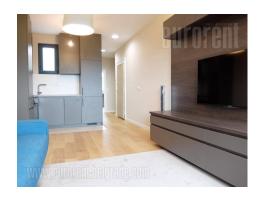

An excellent apartment is situated in quiet street in Crveni krst area, in near vicinity of Belgrade drama theatre, trolleybus roundabout, and traffic lines which connect this location with rest of the city. The building is new with nice and modern interior. The apartment is housed on the fourth, last floor. It consists of entrance hallway leading to the living room interconnected with dining room and fully equipped kitchen. Ceiling in the bedroom is slanted and with rooftop windows. Ceramic and shower cabin are of high quality. Suitable for a single person or a couple.