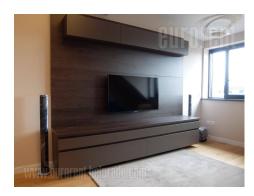

An excellent apartment is situated in quiet street in Crveni krst area, in near vicinity of Belgrade drama theatre, trolleybus roundabout, and traffic lines which connect this location with rest of the city. The building is new with nice and modern interior. The apartment is housed on the fourth, last floor. It consists of entrance hallway leading to the living room interconnected with dining room and fully equipped kitchen. Ceiling in the bedroom is slanted and with rooftop windows. Ceramic and shower cabin are of high quality. Suitable for a single person or a couple.