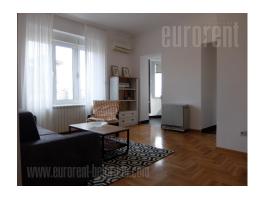

Nice apartment in Dorcol area in one-way avenue of linden trees. Excellent location at only few minutes walking distance from Trg republike (Republic square). In near vicinity there are numerous coffee shops, restaurants, 24/7 market, and public transport station. The apartment is housed on the fourth floor of a building with an elevator. It is abundant with natural light, it has one large bedroom, living room, kitchen with dining room, bathroom and small terrace. Highly functional room layout. It is currently empty.