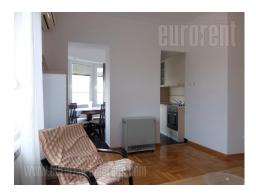

Nice apartment in Dorcol area in one-way avenue of linden trees. Excellent location at only few minutes walking distance from Trg republike (Republic square). In near vicinity there are numerous coffee shops, restaurants, 24/7 market, and public transport station. The apartment is housed on the fourth floor of a building with an elevator. It is abundant with natural light, it has one large bedroom, living room, kitchen with dining room, bathroom and small terrace. Highly functional room layout. It is currently empty.