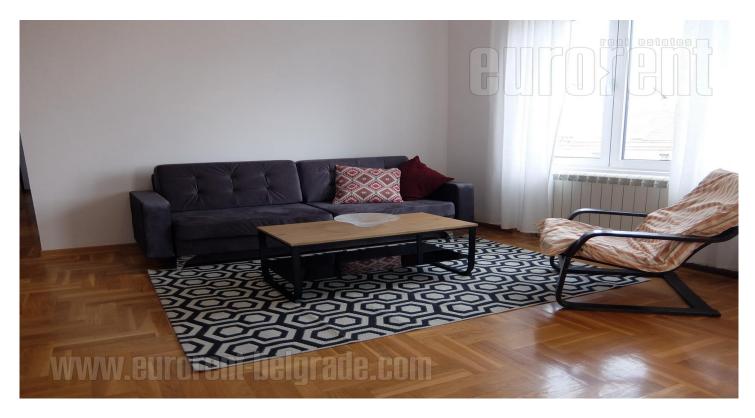

Nice apartment in Dorcol area in one-way avenue of linden trees. Excellent location at only few minutes walking distance from Trg republike (Republic square). In near vicinity there are numerous coffee shops, restaurants, 24/7 market, and public transport station. The apartment is housed on the fourth floor of a building with an elevator. It is abundant with natural light, it has one large bedroom, living room, kitchen with dining room, bathroom and small terrace. Highly functional room layout. It is currently empty.