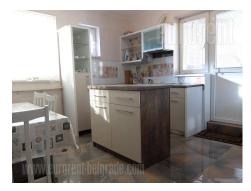

Nice apartment, located in one of larger streets in Vozdovac, in vicinity of Vozdovac church. Well organized public transport allows easy access to Autokomanda, Banjica and Dedinje. The apartment is housed on the first floor of a well maintained, walk up building. It consists of a central entrance hallway leading into each room. Two rooms are at disposal, one furnished with king size bed, sofa, a desk and TV unit, and the other with two single beds and large closet. Dining area is interconnected with fully equipped modern kitchen. This area has an exit to a terrace. Bathroom is with shower cabin and washing machine. Bright and pleasant interior, suitable for a family or a couple.