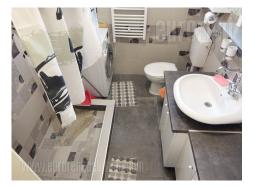

Nice apartment, located in one of larger streets in Vozdovac, in vicinity of Vozdovac church. Well organized public transport allows easy access to Autokomanda, Banjica and Dedinje. The apartment is housed on the first floor of a well maintained, walk up building. It consists of a central entrance hallway leading into each room. Two rooms are at disposal, one furnished with king size bed, sofa, a desk and TV unit, and the other with two single beds and large closet. Dining area is interconnected with fully equipped modern kitchen. This area has an exit to a terrace. Bathroom is with shower cabin and washing machine. Bright and pleasant interior, suitable for a family or a couple.