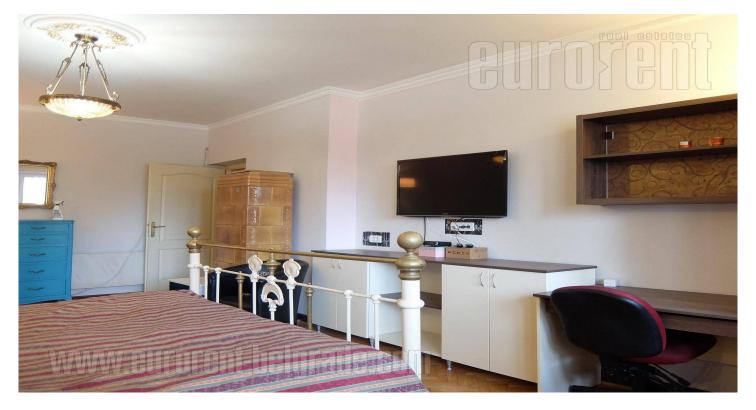

Nice apartment, located in one of larger streets in Vozdovac, in vicinity of Vozdovac church. Well organized public transport allows easy access to Autokomanda, Banjica and Dedinje. The apartment is housed on the first floor of a well maintained, walk up building. It consists of a central entrance hallway leading into each room. Two rooms are at disposal, one furnished with king size bed, sofa, a desk and TV unit, and the other with two single beds and large closet. Dining area is interconnected with fully equipped modern kitchen. This area has an exit to a terrace. Bathroom is with shower cabin and washing machine. Bright and pleasant interior, suitable for a family or a couple.