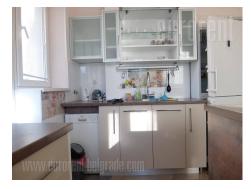

Nice apartment, located in one of larger streets in Vozdovac, in vicinity of Vozdovac church. Well organized public transport allows easy access to Autokomanda, Banjica and Dedinje. The apartment is housed on the first floor of a well maintained, walk up building. It consists of a central entrance hallway leading into each room. Two rooms are at disposal, one furnished with king size bed, sofa, a desk and TV unit, and the other with two single beds and large closet. Dining area is interconnected with fully equipped modern kitchen. This area has an exit to a terrace. Bathroom is with shower cabin and washing machine. Bright and pleasant interior, suitable for a family or a couple.