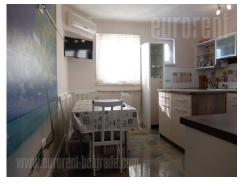

Nice apartment, located in one of larger streets in Vozdovac, in vicinity of Vozdovac church. Well organized public transport allows easy access to Autokomanda, Banjica and Dedinje. The apartment is housed on the first floor of a well maintained, walk up building. It consists of a central entrance hallway leading into each room. Two rooms are at disposal, one furnished with king size bed, sofa, a desk and TV unit, and the other with two single beds and large closet. Dining area is interconnected with fully equipped modern kitchen. This area has an exit to a terrace. Bathroom is with shower cabin and washing machine. Bright and pleasant interior, suitable for a family or a couple.