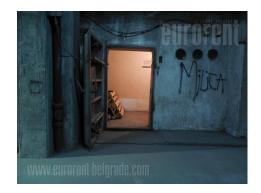

Storage space is housed in the basement level of residential building in one of streets with large frequency of traffic and pedestrians, close to Pancevo bridge and sports center Pionir. Space is organized in three parts with ceiling height of 2.2 m with no natural light. Entrance door are 1 m wide and 1.8 m high and easy reachable to delivery vehicles. Suitable for storage of variety of goods.