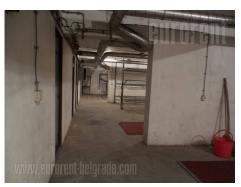

Storage space is housed in the basement level of residential building in one of streets with large frequency of traffic and pedestrians, close to Pancevo bridge and sports center Pionir. Space is organized in three parts with ceiling height of 2.2 m with no natural light. Entrance door are 1 m wide and 1.8 m high and easy reachable to delivery vehicles. Suitable for storage of variety of goods.