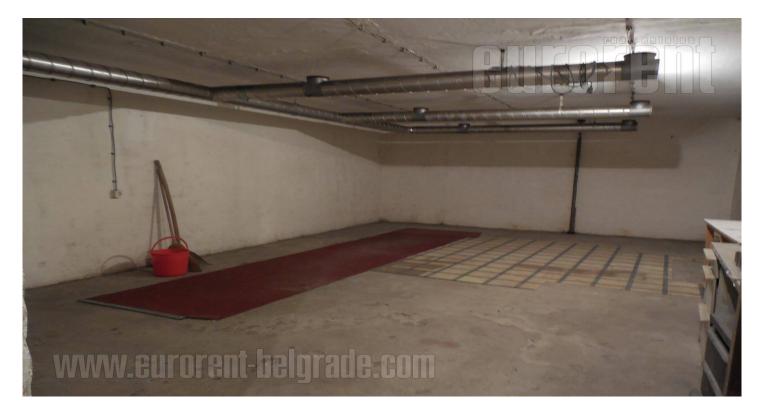

Storage space is housed in the basement level of residential building in one of streets with large frequency of traffic and pedestrians, close to Pancevo bridge and sports center Pionir. Space is organized in three parts with ceiling height of 2.2 m with no natural light. Entrance door are 1 m wide and 1.8 m high and easy reachable to delivery vehicles. Suitable for storage of variety of goods.