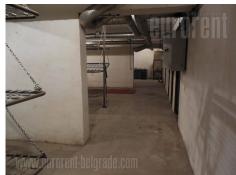

Storage space is housed in the basement level of residential building in one of streets with large frequency of traffic and pedestrians, close to Pancevo bridge and sports center Pionir. Space is organized in three parts with ceiling height of 2.2 m with no natural light. Entrance door are 1 m wide and 1.8 m high and easy reachable to delivery vehicles. Suitable for storage of variety of goods.