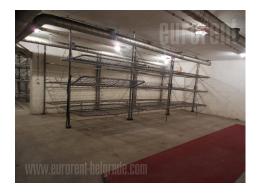

Storage space is housed in the basement level of residential building in one of streets with large frequency of traffic and pedestrians, close to Pancevo bridge and sports center Pionir. Space is organized in three parts with ceiling height of 2.2 m with no natural light. Entrance door are 1 m wide and 1.8 m high and easy reachable to delivery vehicles. Suitable for storage of variety of goods.