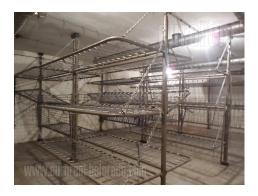

Storage space is housed in the basement level of residential building in one of streets with large frequency of traffic and pedestrians, close to Pancevo bridge and sports center Pionir. Space is organized in three parts with ceiling height of 2.2 m with no natural light. Entrance door are 1 m wide and 1.8 m high and easy reachable to delivery vehicles. Suitable for storage of variety of goods.