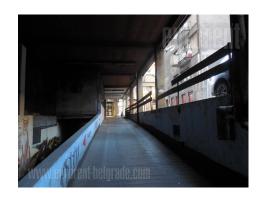

Storage space is housed in the basement level of residential building in one of streets with large frequency of traffic and pedestrians, close to Pancevo bridge and sports center Pionir. Space is organized in three parts with ceiling height of 2.2 m with no natural light. Entrance door are 1 m wide and 1.8 m high and easy reachable to delivery vehicles. Suitable for storage of variety of goods.