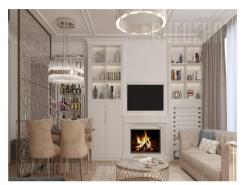

## #41105, Rent - Apartment, Belgrade, SKYLINE

An attractive apartment situated in an exclusive location in one of newest and most modern complexes known as Skyline. The project is designed to the highest world standards. The apartment is housed on the fourth floor in a lower building surrounded by a playground and parks, overlooking Ada ciganlija and the parking lot in front of the building. It consists of an anteroom which leads to living room with a dining area, a large terrace and a kitchen. The kitchen is fully equipped with all the necessary, quality, elements and appliances, as well as the necessary accessories. The bedroom is furnished with a double bed, a TV unit and has an exit to a private terrace. A bathroom with a bathtub is at disposal. The private area has two more large bedrooms as well as a bathroom with a shower and a toilet that can be used as a small pantry with a washing machine. The apartment has central heating and cooling system and two parking spaces in the building's garage space. It is fully equipped with designer furniture. Visits to the building should be announced at the reception desk in the lobby of the building, which together with the security is at service 24/7. Private wellness is available. The apartment is bright, and spacious, suitable for the clients with sophisticated expect world taste who and seek the standard of