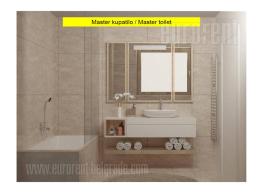

## #41105, Rent - Apartment, Belgrade, SKYLINE

An attractive apartment situated in an exclusive location in one of newest and most modern complexes known as Skyline. The project is designed to the highest world standards. The apartment is housed on the fourth floor in a lower building surrounded by a playground and parks, overlooking Ada ciganlija and the parking lot in front of the building. It consists of an anteroom which leads to living room with a dining area, a large terrace and a kitchen. The kitchen is fully equipped with all the necessary, quality, elements and appliances, as well as the necessary accessories. The bedroom is furnished with a double bed, a TV unit and has an exit to a private terrace. A bathroom with a bathtub is at disposal. The private area has two more large bedrooms as well as a bathroom with a shower and a toilet that can be used as a small pantry with a washing machine. The apartment has central heating and cooling system and two parking spaces in the building's garage space. It is fully equipped with designer furniture. Visits to the building should be announced at the reception desk in the lobby of the building, which together with the security is at service 24/7. Private wellness is available. The apartment is bright, and spacious, suitable for the clients with sophisticated expect world taste who and seek the standard of