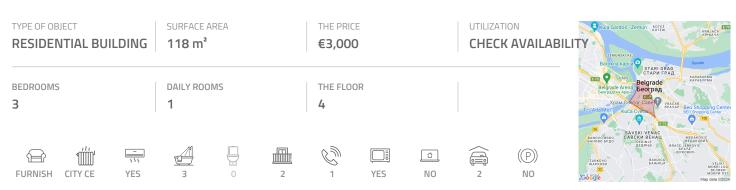

## #41105, Rent - Apartment, Belgrade, SKYLINE

An attractive apartment situated in an exclusive location in one of newest and most modern complexes known as Skyline. The project is designed to the highest world standards. The apartment is housed on the fourth floor in a lower building surrounded by a playground and parks, overlooking Ada ciganlija and the parking lot in front of the building. It consists of an anteroom which leads to living room with a dining area, a large terrace and a kitchen. The kitchen is fully equipped with all the necessary, quality, elements and appliances, as well as the necessary accessories. The bedroom is furnished with a double bed, a TV unit and has an exit to a private terrace. A bathroom with a bathtub is at disposal. The private area has two more large bedrooms as well as a bathroom with a shower and a toilet that can be used as a small pantry with a washing machine. The apartment has central heating and cooling system and two parking spaces in the building's garage space. It is fully equipped with designer furniture. Visits to the building should be announced at the reception desk in the lobby of the building, which together with the security is at service 24/7. Private wellness is available. The apartment is bright, and spacious, suitable for the clients with sophisticated expect world taste who and seek the standard of