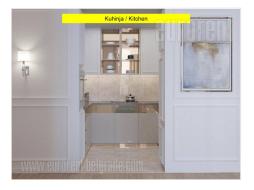

## #41105, Rent - Apartment, Belgrade, SKYLINE

An attractive apartment situated in an exclusive location in one of newest and most modern complexes known as Skyline. The project is designed to the highest world standards. The apartment is housed on the fourth floor in a lower building surrounded by a playground and parks, overlooking Ada ciganlija and the parking lot in front of the building. It consists of an anteroom which leads to living room with a dining area, a large terrace and a kitchen. The kitchen is fully equipped with all the necessary, quality, elements and appliances, as well as the necessary accessories. The bedroom is furnished with a double bed, a TV unit and has an exit to a private terrace. A bathroom with a bathtub is at disposal. The private area has two more large bedrooms as well as a bathroom with a shower and a toilet that can be used as a small pantry with a washing machine. The apartment has central heating and cooling system and two parking spaces in the building's garage space. It is fully equipped with designer furniture. Visits to the building should be announced at the reception desk in the lobby of the building, which together with the security is at service 24/7. Private wellness is available. The apartment is bright, and spacious, suitable for the clients with sophisticated expect world taste who and seek the standard of