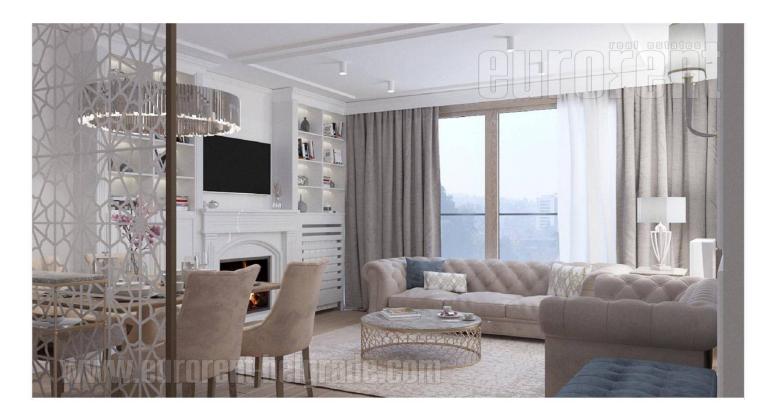

## #41105, Rent - Apartment, Belgrade, SKYLINE

An attractive apartment situated in an exclusive location in one of newest and most modern complexes known as Skyline. The project is designed to the highest world standards. The apartment is housed on the fourth floor in a lower building surrounded by a playground and parks, overlooking Ada ciganlija and the parking lot in front of the building. It consists of an anteroom which leads to living room with a dining area, a large terrace and a kitchen. The kitchen is fully equipped with all the necessary, quality, elements and appliances, as well as the necessary accessories. The bedroom is furnished with a double bed, a TV unit and has an exit to a private terrace. A bathroom with a bathtub is at disposal. The private area has two more large bedrooms as well as a bathroom with a shower and a toilet that can be used as a small pantry with a washing machine. The apartment has central heating and cooling system and two parking spaces in the building's garage space. It is fully equipped with designer furniture. Visits to the building should be announced at the reception desk in the lobby of the building, which together with the security is at service 24/7. Private wellness is available. The apartment is bright, and spacious, suitable for the clients with sophisticated expect world taste who and seek the standard of