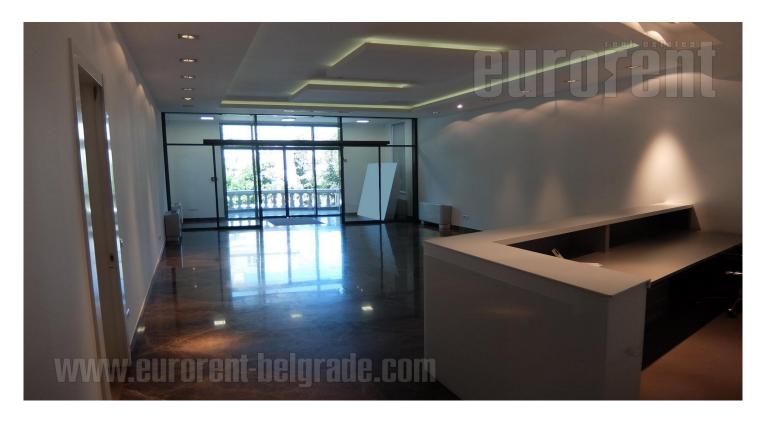

## #41093, Rent - Office space, Belgrade, CENTAR

| TYPE OF OBJECT  COMMERCIAL BUILDING |           |                 | SURFACE AREA 262 m² |   |   | THE PRICE €3,930        |     |          | UTILIZATION  CHECK AVAILABILITY |          |  |
|-------------------------------------|-----------|-----------------|---------------------|---|---|-------------------------|-----|----------|---------------------------------|----------|--|
| OFFICE 1                            |           |                 | THE BIGGEST OFFICE  |   |   | THE FLOOR  GROUND FLOOR |     |          |                                 |          |  |
| UNFURNI                             | ° indepen | -<br>sss<br>YES | 1                   | 0 | 0 | <u>S</u>                | YES | ₫<br>YES | NO NO                           | (P)<br>2 |  |

A new commercial building in the very city center in peaceful street. Business environment, close to the pedestrian zone and numerous cafes, restaurants and cultural institutions. Building is equipped with 24/7 security service and security guard, video surveillance, power outage generator, and underground garage with elevator for cars. The space has no partition walls, is very bright and allows division within the space according to the clients needs. It occupies the whole floor. It is very nice illuminated, with excellent panoramic view. Each floor has separate lady's and men's toilets, a kitchen and a technical room so every floor could be separate unit. Floors have similar size. Central heating and cooling units are used in space, but the temperature could be manually adjusted within the office space. The space is technically equipped with telephone lines, a technical room, high-speed Internet, numerous electrical sockets, sophisticated devices and excellent installations. The possibility of renting each floor separately.