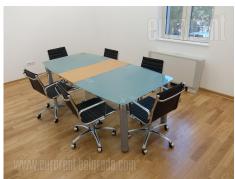

## #41093, Rent - Office space, Belgrade, CENTAR

| TYPE OF OBJECT  COMMERCIAL BUILDING |           |                 | SURFACE AREA 262 m² |   |   | THE PRICE €3,930        |     |          | UTILIZATION  CHECK AVAILABILITY |          |  |
|-------------------------------------|-----------|-----------------|---------------------|---|---|-------------------------|-----|----------|---------------------------------|----------|--|
| OFFICE 1                            |           |                 | THE BIGGEST OFFICE  |   |   | THE FLOOR  GROUND FLOOR |     |          |                                 |          |  |
| UNFURNI                             | ° indepen | -<br>sss<br>YES | 1                   | 0 | 0 | <u>S</u>                | YES | ₫<br>YES | NO NO                           | (P)<br>2 |  |

A new commercial building in the very city center in peaceful street. Business environment, close to the pedestrian zone and numerous cafes, restaurants and cultural institutions. Building is equipped with 24/7 security service and security guard, video surveillance, power outage generator, and underground garage with elevator for cars. The space has no partition walls, is very bright and allows division within the space according to the clients needs. It occupies the whole floor. It is very nice illuminated, with excellent panoramic view. Each floor has separate lady's and men's toilets, a kitchen and a technical room so every floor could be separate unit. Floors have similar size. Central heating and cooling units are used in space, but the temperature could be manually adjusted within the office space. The space is technically equipped with telephone lines, a technical room, high-speed Internet, numerous electrical sockets, sophisticated devices and excellent installations. The possibility of renting each floor separately.