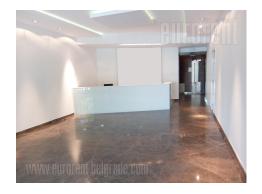

## #41093, Rent - Office space, Belgrade, CENTAR

| TYPE OF OBJECT  COMMERCIAL BUILDING |           |                 | SURFACE AREA 262 m² |   |   | THE PRICE €3,930        |     |          | UTILIZATION  CHECK AVAILABILITY |          |  |
|-------------------------------------|-----------|-----------------|---------------------|---|---|-------------------------|-----|----------|---------------------------------|----------|--|
| OFFICE 1                            |           |                 | THE BIGGEST OFFICE  |   |   | THE FLOOR  GROUND FLOOR |     |          |                                 |          |  |
| UNFURNI                             | ° indepen | -<br>sss<br>YES | 1                   | 0 | 0 | <u>S</u>                | YES | ₫<br>YES | NO NO                           | (P)<br>2 |  |

A new commercial building in the very city center in peaceful street. Business environment, close to the pedestrian zone and numerous cafes, restaurants and cultural institutions. Building is equipped with 24/7 security service and security guard, video surveillance, power outage generator, and underground garage with elevator for cars. The space has no partition walls, is very bright and allows division within the space according to the clients needs. It occupies the whole floor. It is very nice illuminated, with excellent panoramic view. Each floor has separate lady's and men's toilets, a kitchen and a technical room so every floor could be separate unit. Floors have similar size. Central heating and cooling units are used in space, but the temperature could be manually adjusted within the office space. The space is technically equipped with telephone lines, a technical room, high-speed Internet, numerous electrical sockets, sophisticated devices and excellent installations. The possibility of renting each floor separately.