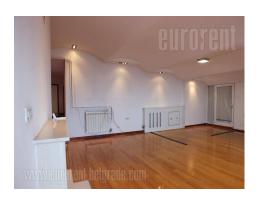

This office premise and warehouse complex is placed on excellent location, close to main post office warehouse and inclusion to Novi sad and Zagreb highway. New Danube bridge is as well in the near vicinity. The position of the building is desirable because of the business and commercial surroundings and large frequency of traffic. Building has been recently built, nicely maintained with direct access form the street, and video surveillance. The space is functional, spacious, three-side oriented, modern and bright. Fully equipped kitchen, and restroom are at disposal. It consists of seven offices of different sizes. Secured with alarm system, has Internet connection, air-conditioner. Parking space for one vehicle is reserved for future client.