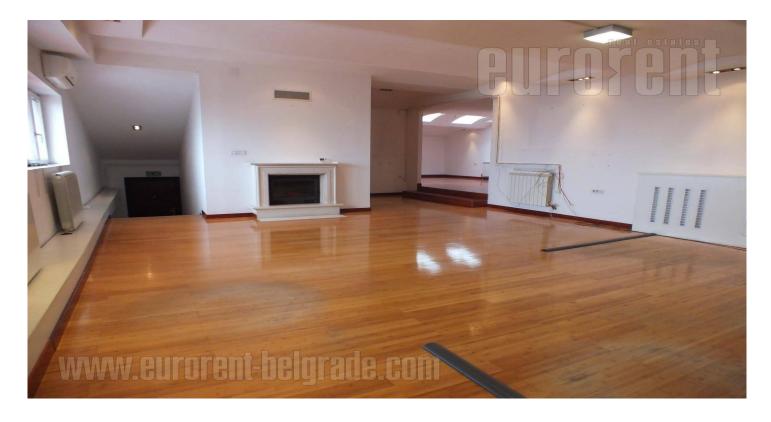

This office premise and warehouse complex is placed on excellent location, close to main post office warehouse and inclusion to Novi sad and Zagreb highway. New Danube bridge is as well in the near vicinity. The position of the building is desirable because of the business and commercial surroundings and large frequency of traffic. Building has been recently built, nicely maintained with direct access form the street, and video surveillance. The space is functional, spacious, three-side oriented, modern and bright. Fully equipped kitchen, and restroom are at disposal. It consists of seven offices of different sizes. Secured with alarm system, has Internet connection, air-conditioner. Parking space for one vehicle is reserved for future client.