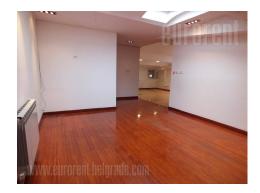

This office premise and warehouse complex is placed on excellent location, close to main post office warehouse and inclusion to Novi sad and Zagreb highway. New Danube bridge is as well in the near vicinity. The position of the building is desirable because of the business and commercial surroundings and large frequency of traffic. Building has been recently built, nicely maintained with direct access form the street, and video surveillance. The space is functional, spacious, three-side oriented, modern and bright. Fully equipped kitchen, and restroom are at disposal. It consists of seven offices of different sizes. Secured with alarm system, has Internet connection, air-conditioner. Parking space for one vehicle is reserved for future client.