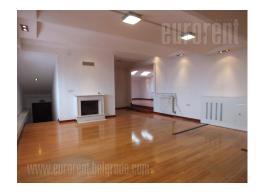

This office premise and warehouse complex is placed on excellent location, close to main post office warehouse and inclusion to Novi sad and Zagreb highway. New Danube bridge is as well in the near vicinity. The position of the building is desirable because of the business and commercial surroundings and large frequency of traffic. Building has been recently built, nicely maintained with direct access form the street, and video surveillance. The space is functional, spacious, three-side oriented, modern and bright. Fully equipped kitchen, and restroom are at disposal. It consists of seven offices of different sizes. Secured with alarm system, has Internet connection, air-conditioner. Parking space for one vehicle is reserved for future client.