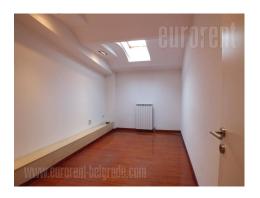

This office premise and warehouse complex is placed on excellent location, close to main post office warehouse and inclusion to Novi sad and Zagreb highway. New Danube bridge is as well in the near vicinity. The position of the building is desirable because of the business and commercial surroundings and large frequency of traffic. Building has been recently built, nicely maintained with direct access form the street, and video surveillance. The space is functional, spacious, three-side oriented, modern and bright. Fully equipped kitchen, and restroom are at disposal. It consists of seven offices of different sizes. Secured with alarm system, has Internet connection, air-conditioner. Parking space for one vehicle is reserved for future client.