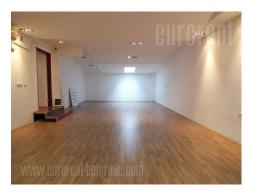

This office premise and warehouse complex is placed on excellent location, close to main post office warehouse and inclusion to Novi sad and Zagreb highway. New Danube bridge is as well in the near vicinity. The position of the building is desirable because of the business and commercial surroundings and large frequency of traffic. Building has been recently built, nicely maintained with direct access form the street, and video surveillance. The space is functional, spacious, three-side oriented, modern and bright. Fully equipped kitchen, and restroom are at disposal. It consists of seven offices of different sizes. Secured with alarm system, has Internet connection, air-conditioner. Parking space for one vehicle is reserved for future client.