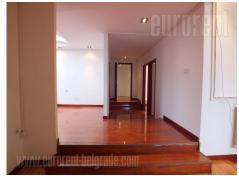

This office premise and warehouse complex is placed on excellent location, close to main post office warehouse and inclusion to Novi sad and Zagreb highway. New Danube bridge is as well in the near vicinity. The position of the building is desirable because of the business and commercial surroundings and large frequency of traffic. Building has been recently built, nicely maintained with direct access form the street, and video surveillance. The space is functional, spacious, three-side oriented, modern and bright. Fully equipped kitchen, and restroom are at disposal. It consists of seven offices of different sizes. Secured with alarm system, has Internet connection, air-conditioner. Parking space for one vehicle is reserved for future client.