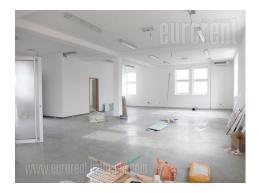

Storage and business space is situated in Altina area at only several minutes driving distance from highway, in small and quiet street. Building is new and spreads over three levels. The storage space of 160 m<sup>2</sup> is housed on the lower ground floor with ceiling height of 3,2 m. This space has entrance directly from the yard. Staircase leads to the ground floor which also occupies 160 m<sup>2</sup>. This space could be a storage space as well or could be used for variety of business activities. It has kitchen and toilets. First floor is business space of 180 m<sup>2</sup> with toilet and kitchenette. Parking for several vehicles is in front of the building.