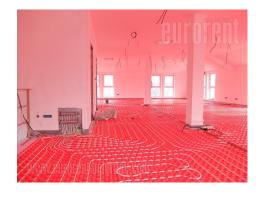

Storage and business space is situated in Altina area at only several minutes driving distance from highway, in small and quiet street. Building is new and spreads over three levels. The storage space of 160 m<sup>2</sup> is housed on the lower ground floor with ceiling height of 3,2 m. This space has entrance directly from the yard. Staircase leads to the ground floor which also occupies 160 m<sup>2</sup>. This space could be a storage space as well or could be used for variety of business activities. It has kitchen and toilets. First floor is business space of 180 m<sup>2</sup> with toilet and kitchenette. Parking for several vehicles is in front of the building.