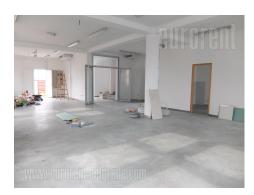

Storage and business space is situated in Altina area at only several minutes driving distance from highway, in small and quiet street. Building is new and spreads over three levels. The storage space of 160 m<sup>2</sup> is housed on the lower ground floor with ceiling height of 3,2 m. This space has entrance directly from the yard. Staircase leads to the ground floor which also occupies 160 m<sup>2</sup>. This space could be a storage space as well or could be used for variety of business activities. It has kitchen and toilets. First floor is business space of 180 m<sup>2</sup> with toilet and kitchenette. Parking for several vehicles is in front of the building.