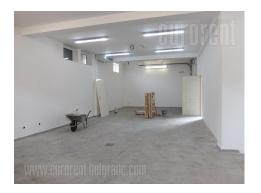

Storage and business space is situated in Altina area at only several minutes driving distance from highway, in small and quiet street. Building is new and spreads over three levels. The storage space of 160 m<sup>2</sup> is housed on the lower ground floor with ceiling height of 3,2 m. This space has entrance directly from the yard. Staircase leads to the ground floor which also occupies 160 m<sup>2</sup>. This space could be a storage space as well or could be used for variety of business activities. It has kitchen and toilets. First floor is business space of 180 m<sup>2</sup> with toilet and kitchenette. Parking for several vehicles is in front of the building.