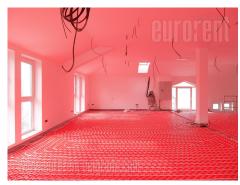

Storage and business space is situated in Altina area at only several minutes driving distance from highway, in small and quiet street. Building is new and spreads over three levels. The storage space of 160 m<sup>2</sup> is housed on the lower ground floor with ceiling height of 3,2 m. This space has entrance directly from the yard. Staircase leads to the ground floor which also occupies 160 m<sup>2</sup>. This space could be a storage space as well or could be used for variety of business activities. It has kitchen and toilets. First floor is business space of 180 m<sup>2</sup> with toilet and kitchenette. Parking for several vehicles is in front of the building.