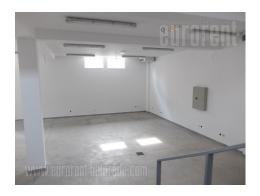

Storage and business space is situated in Altina area at only several minutes driving distance from highway, in small and quiet street. Building is new and spreads over three levels. The storage space of 160 m<sup>2</sup> is housed on the lower ground floor with ceiling height of 3,2 m. This space has entrance directly from the yard. Staircase leads to the ground floor which also occupies 160 m<sup>2</sup>. This space could be a storage space as well or could be used for variety of business activities. It has kitchen and toilets. First floor is business space of 180 m<sup>2</sup> with toilet and kitchenette. Parking for several vehicles is in front of the building.