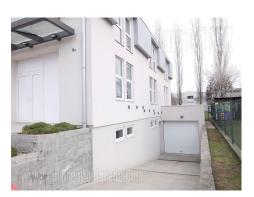

Storage and business space is situated in Altina area at only several minutes driving distance from highway, in small and quiet street. Building is new and spreads over three levels. The storage space of 160 m<sup>2</sup> is housed on the lower ground floor with ceiling height of 3,2 m. This space has entrance directly from the yard. Staircase leads to the ground floor which also occupies 160 m<sup>2</sup>. This space could be a storage space as well or could be used for variety of business activities. It has kitchen and toilets. First floor is business space of 180 m<sup>2</sup> with toilet and kitchenette. Parking for several vehicles is in front of the building.