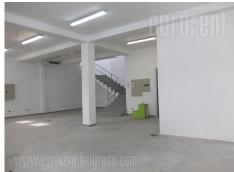

Storage and business space is situated in Altina area at only several minutes driving distance from highway, in small and quiet street. Building is new and spreads over three levels. The storage space of 160 m<sup>2</sup> is housed on the lower ground floor with ceiling height of 3,2 m. This space has entrance directly from the yard. Staircase leads to the ground floor which also occupies 160 m<sup>2</sup>. This space could be a storage space as well or could be used for variety of business activities. It has kitchen and toilets. First floor is business space of 180 m<sup>2</sup> with toilet and kitchenette. Parking for several vehicles is in front of the building.