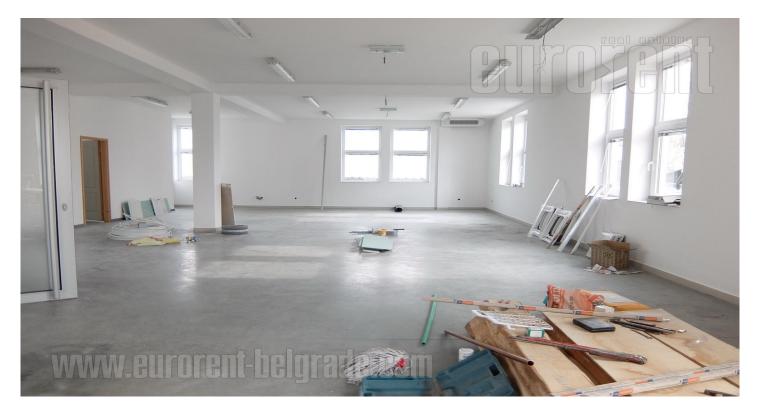

Storage and business space is situated in Altina area at only several minutes driving distance from highway, in small and quiet street. Building is new and spreads over three levels. The storage space of 160 m<sup>2</sup> is housed on the lower ground floor with ceiling height of 3,2 m. This space has entrance directly from the yard. Staircase leads to the ground floor which also occupies 160 m<sup>2</sup>. This space could be a storage space as well or could be used for variety of business activities. It has kitchen and toilets. First floor is business space of 180 m<sup>2</sup> with toilet and kitchenette. Parking for several vehicles is in front of the building.