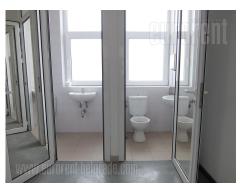

Storage and business space is situated in Altina area at only several minutes driving distance from highway, in small and quiet street. Building is new and spreads over three levels. The storage space of 160 m<sup>2</sup> is housed on the lower ground floor with ceiling height of 3,2 m. This space has entrance directly from the yard. Staircase leads to the ground floor which also occupies 160 m<sup>2</sup>. This space could be a storage space as well or could be used for variety of business activities. It has kitchen and toilets. First floor is business space of 180 m<sup>2</sup> with toilet and kitchenette. Parking for several vehicles is in front of the building.