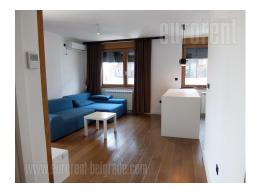

Excellent, new apartment, located in a newly built residential and business complex on Vracar. A modern complex that offers various benefits to it's tenants, which are planned with the project, such as green areas, walking paths and children's playground. Good location, just minutes away from the highway, while major buildings and major city roads are in near vicinity. The characteristic exterior of the building is a combination of facade brick and contemporary materials. The building has physical security, video surveillance and two elevators. The apartment is housed on the fourth floor. It consists of an open plan living room and a fully equipped kitchen separated by a kitchen counter. This room has a terrace, which could also be accessed from one of the bedrooms. Second bedroom is equipped with a double bed and built in closets. Bathroom has a shower cabin. Property furnished with new, modernly designed furniture, has attractive lighting. Interior is abundant with natural light. One parking space is at disposal for tenants in building's garage. Suitable for one person, a couple, or a smaller family.