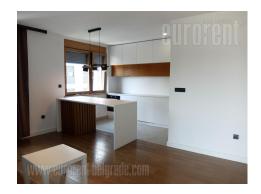

Excellent, new apartment, located in a newly built residential and business complex on Vracar. A modern complex that offers various benefits to it's tenants, which are planned with the project, such as green areas, walking paths and children's playground. Good location, just minutes away from the highway, while major buildings and major city roads are in near vicinity. The characteristic exterior of the building is a combination of facade brick and contemporary materials. The building has physical security, video surveillance and two elevators. The apartment is housed on the fourth floor. It consists of an open plan living room and a fully equipped kitchen separated by a kitchen counter. This room has a terrace, which could also be accessed from one of the bedrooms. Second bedroom is equipped with a double bed and built in closets. Bathroom has a shower cabin. Property furnished with new, modernly designed furniture, has attractive lighting. Interior is abundant with natural light. One parking space is at disposal for tenants in building's garage. Suitable for one person, a couple, or a smaller family.