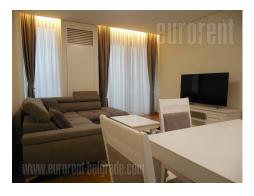

Attractive apartment, located within an exclusive location, in a modern building complex Belgrade Waterfront. The project was managed according to highest architectural standards. The apartment is situated on the second floor, in one of the towers surrounded by greenery and parks, overlooking the entire city. It is necessary to announce visitors to the receptionist which is placed near entrance in the building's hall. Swimming pool, gym and landscaped park on mutual terrace are at disposal to all tenants. The apartment consists of an anteroom which leads straight into the living room with dining area and a kitchen. Kitchen is fully equipped with all necessary built in elements and appliances. Sleeping block features one bedroom with a king size bed, TV unit and wardrobe. Living room and bedroom share the same terrace. Bathroom with a bathtub, and two pantries one of which is with washing machine are at disposal. Central cooling and heating system are used in the apartment. One garage space is reserved for future tenant. The apartment is bright, pleasant, suitable for a single person or a couple.