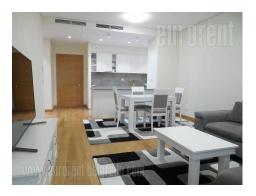

Attractive apartment, located within an exclusive location, in a modern building complex Belgrade Waterfront. The project was managed according to highest architectural standards. The apartment is situated on the second floor, in one of the towers surrounded by greenery and parks, overlooking the entire city. It is necessary to announce visitors to the receptionist which is placed near entrance in the building's hall. Swimming pool, gym and landscaped park on mutual terrace are at disposal to all tenants. The apartment consists of an anteroom which leads straight into the living room with dining area and a kitchen. Kitchen is fully equipped with all necessary built in elements and appliances. Sleeping block features one bedroom with a king size bed, TV unit and wardrobe. Living room and bedroom share the same terrace. Bathroom with a bathtub, and two pantries one of which is with washing machine are at disposal. Central cooling and heating system are used in the apartment. One garage space is reserved for future tenant. The apartment is bright, pleasant, suitable for a single person or a couple.