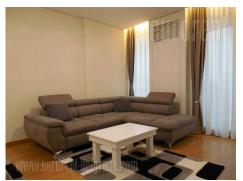

Attractive apartment, located within an exclusive location, in a modern building complex Belgrade Waterfront. The project was managed according to highest architectural standards. The apartment is situated on the second floor, in one of the towers surrounded by greenery and parks, overlooking the entire city. It is necessary to announce visitors to the receptionist which is placed near entrance in the building's hall. Swimming pool, gym and landscaped park on mutual terrace are at disposal to all tenants. The apartment consists of an anteroom which leads straight into the living room with dining area and a kitchen. Kitchen is fully equipped with all necessary built in elements and appliances. Sleeping block features one bedroom with a king size bed, TV unit and wardrobe. Living room and bedroom share the same terrace. Bathroom with a bathtub, and two pantries one of which is with washing machine are at disposal. Central cooling and heating system are used in the apartment. One garage space is reserved for future tenant. The apartment is bright, pleasant, suitable for a single person or a couple.