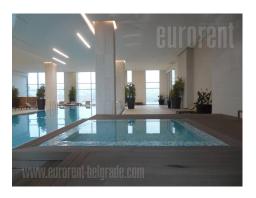

Attractive apartment, located within an exclusive location, in a modern building complex Belgrade Waterfront. The project was managed according to highest architectural standards. The apartment is situated on the second floor, in one of the towers surrounded by greenery and parks, overlooking the entire city. It is necessary to announce visitors to the receptionist which is placed near entrance in the building's hall. Swimming pool, gym and landscaped park on mutual terrace are at disposal to all tenants. The apartment consists of an anteroom which leads straight into the living room with dining area and a kitchen. Kitchen is fully equipped with all necessary built in elements and appliances. Sleeping block features one bedroom with a king size bed, TV unit and wardrobe. Living room and bedroom share the same terrace. Bathroom with a bathtub, and two pantries one of which is with washing machine are at disposal. Central cooling and heating system are used in the apartment. One garage space is reserved for future tenant. The apartment is bright, pleasant, suitable for a single person or a couple.