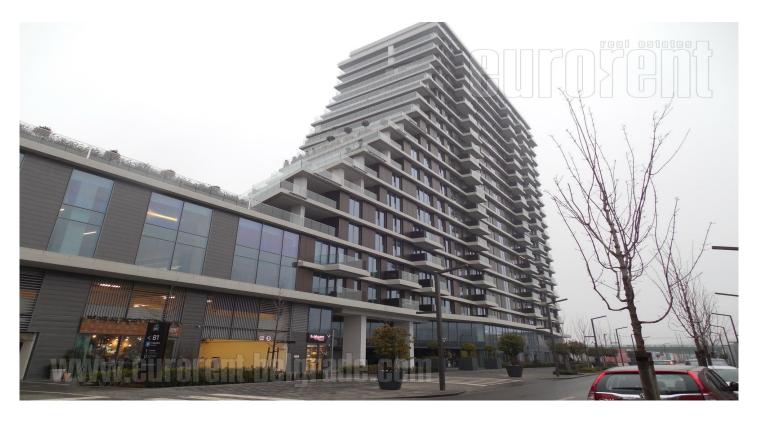

Attractive apartment, located within an exclusive location, in a modern building complex Belgrade Waterfront. The project was managed according to highest architectural standards. The apartment is situated on the second floor, in one of the towers surrounded by greenery and parks, overlooking the entire city. It is necessary to announce visitors to the receptionist which is placed near entrance in the building's hall. Swimming pool, gym and landscaped park on mutual terrace are at disposal to all tenants. The apartment consists of an anteroom which leads straight into the living room with dining area and a kitchen. Kitchen is fully equipped with all necessary built in elements and appliances. Sleeping block features one bedroom with a king size bed, TV unit and wardrobe. Living room and bedroom share the same terrace. Bathroom with a bathtub, and two pantries one of which is with washing machine are at disposal. Central cooling and heating system are used in the apartment. One garage space is reserved for future tenant. The apartment is bright, pleasant, suitable for a single person or a couple.