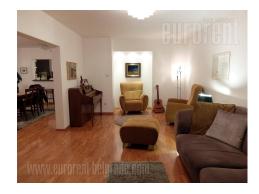

## #41051, Rent - Apartment, Belgrade, BANOVO BRDO

Apartment located in Banovo brdo, at the end of Pozeska street, in vicinity of public transport turntable, which allows easy connection to the rest of the city. The apartment is housed on the fourth floor of a well maintained building with an elevator. It features dining area and a kitchen located in central part of the apartment, from where one can access each room. Living room is spacious, equipped with pastel furniture. It exits onto a glassed in terrace with siting set. Three more rooms are at disposal. One smaller room – study room and two bedrooms. One of the bedrooms has access to a second glassed in terrace. There is a bathroom with a bathtub at disposal, as well as a restroom. Laundry room is separated. Building has a common basement, which is at disposal for tenants. Functional room layout, three side oriented. Suitable for a family, a couple, or for business premises.