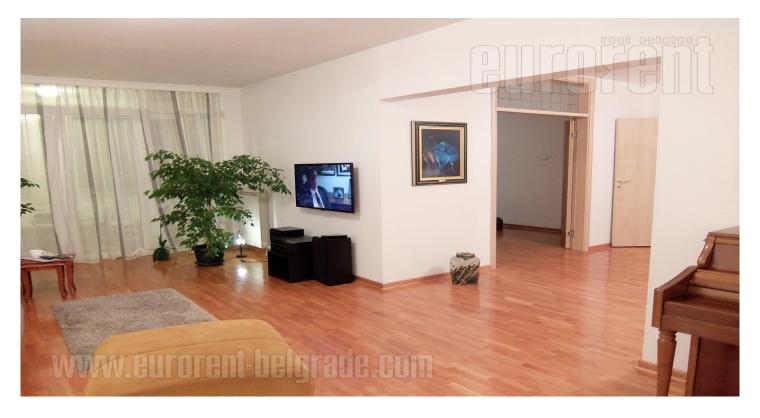

## #41051, Rent - Apartment, Belgrade, BANOVO BRDO

Apartment located in Banovo brdo, at the end of Pozeska street, in vicinity of public transport turntable, which allows easy connection to the rest of the city. The apartment is housed on the fourth floor of a well maintained building with an elevator. It features dining area and a kitchen located in central part of the apartment, from where one can access each room. Living room is spacious, equipped with pastel furniture. It exits onto a glassed in terrace with siting set. Three more rooms are at disposal. One smaller room – study room and two bedrooms. One of the bedrooms has access to a second glassed in terrace. There is a bathroom with a bathtub at disposal, as well as a restroom. Laundry room is separated. Building has a common basement, which is at disposal for tenants. Functional room layout, three side oriented. Suitable for a family, a couple, or for business premises.