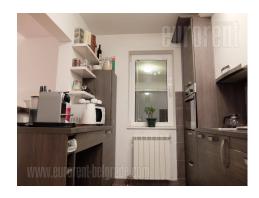

## #41051, Rent - Apartment, Belgrade, BANOVO BRDO

Apartment located in Banovo brdo, at the end of Pozeska street, in vicinity of public transport turntable, which allows easy connection to the rest of the city. The apartment is housed on the fourth floor of a well maintained building with an elevator. It features dining area and a kitchen located in central part of the apartment, from where one can access each room. Living room is spacious, equipped with pastel furniture. It exits onto a glassed in terrace with siting set. Three more rooms are at disposal. One smaller room – study room and two bedrooms. One of the bedrooms has access to a second glassed in terrace. There is a bathroom with a bathtub at disposal, as well as a restroom. Laundry room is separated. Building has a common basement, which is at disposal for tenants. Functional room layout, three side oriented. Suitable for a family, a couple, or for business premises.