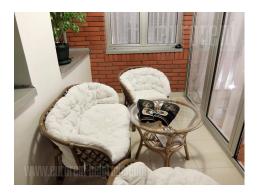

## #41051, Rent - Apartment, Belgrade, BANOVO BRDO

Apartment located in Banovo brdo, at the end of Pozeska street, in vicinity of public transport turntable, which allows easy connection to the rest of the city. The apartment is housed on the fourth floor of a well maintained building with an elevator. It features dining area and a kitchen located in central part of the apartment, from where one can access each room. Living room is spacious, equipped with pastel furniture. It exits onto a glassed in terrace with siting set. Three more rooms are at disposal. One smaller room – study room and two bedrooms. One of the bedrooms has access to a second glassed in terrace. There is a bathroom with a bathtub at disposal, as well as a restroom. Laundry room is separated. Building has a common basement, which is at disposal for tenants. Functional room layout, three side oriented. Suitable for a family, a couple, or for business premises.