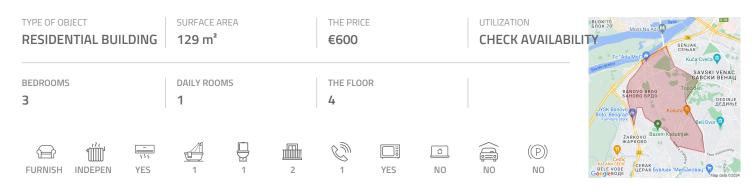

## #41051, Rent - Apartment, Belgrade, BANOVO BRDO

Apartment located in Banovo brdo, at the end of Pozeska street, in vicinity of public transport turntable, which allows easy connection to the rest of the city. The apartment is housed on the fourth floor of a well maintained building with an elevator. It features dining area and a kitchen located in central part of the apartment, from where one can access each room. Living room is spacious, equipped with pastel furniture. It exits onto a glassed in terrace with siting set. Three more rooms are at disposal. One smaller room – study room and two bedrooms. One of the bedrooms has access to a second glassed in terrace. There is a bathroom with a bathtub at disposal, as well as a restroom. Laundry room is separated. Building has a common basement, which is at disposal for tenants. Functional room layout, three side oriented. Suitable for a family, a couple, or for business premises.