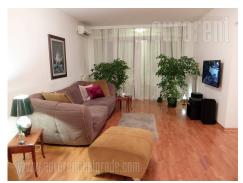

## #41051, Rent - Apartment, Belgrade, BANOVO BRDO

Apartment located in Banovo brdo, at the end of Pozeska street, in vicinity of public transport turntable, which allows easy connection to the rest of the city. The apartment is housed on the fourth floor of a well maintained building with an elevator. It features dining area and a kitchen located in central part of the apartment, from where one can access each room. Living room is spacious, equipped with pastel furniture. It exits onto a glassed in terrace with siting set. Three more rooms are at disposal. One smaller room – study room and two bedrooms. One of the bedrooms has access to a second glassed in terrace. There is a bathroom with a bathtub at disposal, as well as a restroom. Laundry room is separated. Building has a common basement, which is at disposal for tenants. Functional room layout, three side oriented. Suitable for a family, a couple, or for business premises.