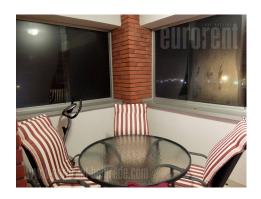

## #41051, Rent - Apartment, Belgrade, BANOVO BRDO

Apartment located in Banovo brdo, at the end of Pozeska street, in vicinity of public transport turntable, which allows easy connection to the rest of the city. The apartment is housed on the fourth floor of a well maintained building with an elevator. It features dining area and a kitchen located in central part of the apartment, from where one can access each room. Living room is spacious, equipped with pastel furniture. It exits onto a glassed in terrace with siting set. Three more rooms are at disposal. One smaller room – study room and two bedrooms. One of the bedrooms has access to a second glassed in terrace. There is a bathroom with a bathtub at disposal, as well as a restroom. Laundry room is separated. Building has a common basement, which is at disposal for tenants. Functional room layout, three side oriented. Suitable for a family, a couple, or for business premises.