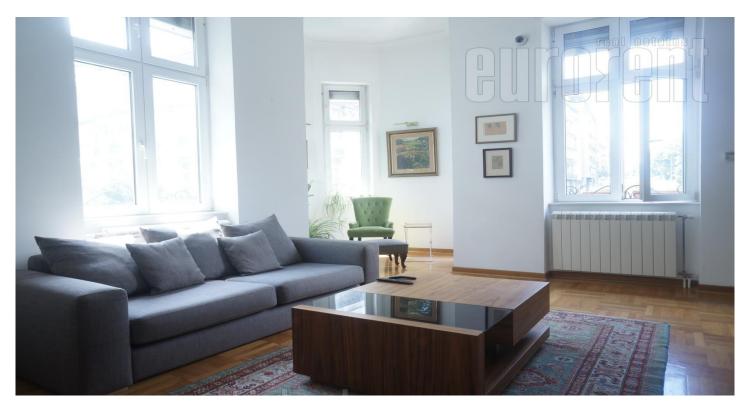

## #41039, Rent - Apartment, Belgrade, DORĆOL

An apartment with characteristic high ceilings is situated in a charming pre-war building, close to Kalemegdan park. Completely renovated in manner of the specifics of salon space. It is very bright and dominated by warm tones and a specific ambience. This is stylish, old part of town, with beautiful park in just a five-minute walking distance from the city center. Within walking distance there are many cafes, well-known restaurants, and a public transport stop, while the access to the highway and all other parts of the city is easy. The neighbourhood is elegant and prestigious. The apartment has characteristic salon structure with mutually interconnected rooms. The living room consists of two rooms, in addition there are three separate bedrooms, one of which has its own bathroom, kitchen with dining area, another bathroom, two small terraces and one larger, as well as a pantry. This attractive property suits high-demanding clients who want to enjoy a peaceful and elegant environment.