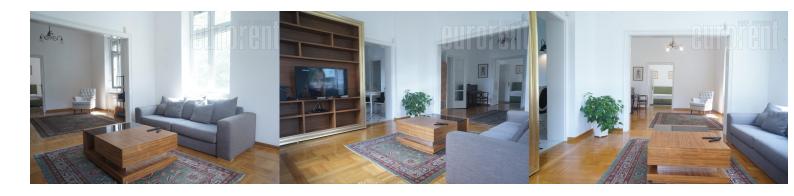

## #41039, Rent - Apartment, Belgrade, DORĆOL

An apartment with characteristic high ceilings is situated in a charming pre-war building, close to Kalemegdan park. Completely renovated in manner of the specifics of salon space. It is very bright and dominated by warm tones and a specific ambience. This is stylish, old part of town, with beautiful park in just a five-minute walking distance from the city center. Within walking distance there are many cafes, well-known restaurants, and a public transport stop, while the access to the highway and all other parts of the city is easy. The neighbourhood is elegant and prestigious. The apartment has characteristic salon structure with mutually interconnected rooms. The living room consists of two rooms, in addition there are three separate bedrooms, one of which has its own bathroom, kitchen with dining area, another bathroom, two small terraces and one larger, as well as a pantry. This attractive property suits high-demanding clients who want to enjoy a peaceful and elegant environment.