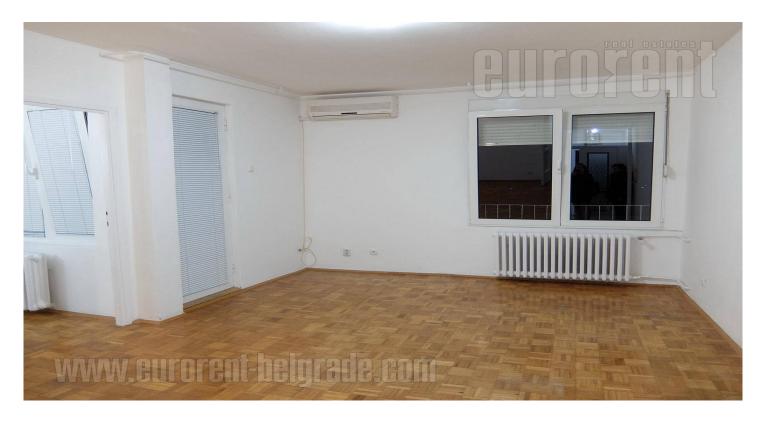

Apartment located in vicinity of New Belgrade Municipality. Housed on the eighth floor of an older building with intercom and an elevator. The apartment has been renovated. It features a smaller entrance hallway, which is separated from the rest of the space with a glass double doors. Spacious living room has a terrace. Next to it there is a kitchen, fully equipped with elements and appliances. It is partially separated from the living room. The apartment has one more smaller room. Bathroom has a bathtub. Property suitable for one person or a couple, as well as for business premises.