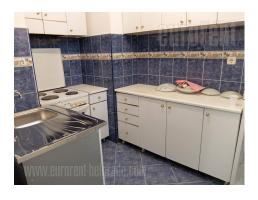

Apartment located in vicinity of New Belgrade Municipality. Housed on the eighth floor of an older building with intercom and an elevator. The apartment has been renovated. It features a smaller entrance hallway, which is separated from the rest of the space with a glass double doors. Spacious living room has a terrace. Next to it there is a kitchen, fully equipped with elements and appliances. It is partially separated from the living room. The apartment has one more smaller room. Bathroom has a bathtub. Property suitable for one person or a couple, as well as for business premises.