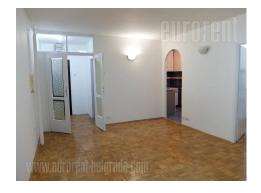

Apartment located in vicinity of New Belgrade Municipality. Housed on the eighth floor of an older building with intercom and an elevator. The apartment has been renovated. It features a smaller entrance hallway, which is separated from the rest of the space with a glass double doors. Spacious living room has a terrace. Next to it there is a kitchen, fully equipped with elements and appliances. It is partially separated from the living room. The apartment has one more smaller room. Bathroom has a bathtub. Property suitable for one person or a couple, as well as for business premises.