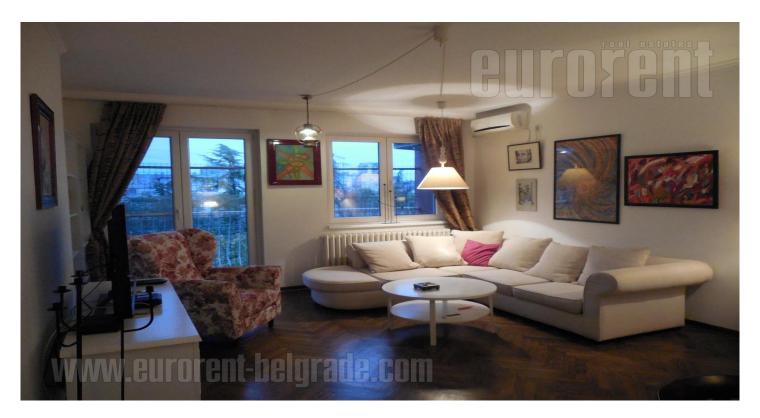

Excellent apartment located in New Belgrade, in the vicinity of Students' town (Studentski grad), within only ten minute walking distance from Fontana movie theater. Location abundant with different commercial content, nicely maintained green surfaces, as well as number of public transport lines. The apartment is housed on the fourth floor of a well maintained building with an elevator, it is two side oriented and surrounded with greenery. It consists of central area occupied by a spacious living room connected to dining area, with access to a terrace. Kitchen is separated and fully equipped with appliances. Sleeping block has two bedrooms, one of which has a double bed while the other is equipped with a single bed. Both rooms are facing the quiet part of the street. The apartment has a beautiful bathroom with a shower cabin. Property abundant with natural light, equipped with modernly designed furniture, with access to two terraces from each room. Bright color shades dominate throughout the interior. Property suitable for a family life.