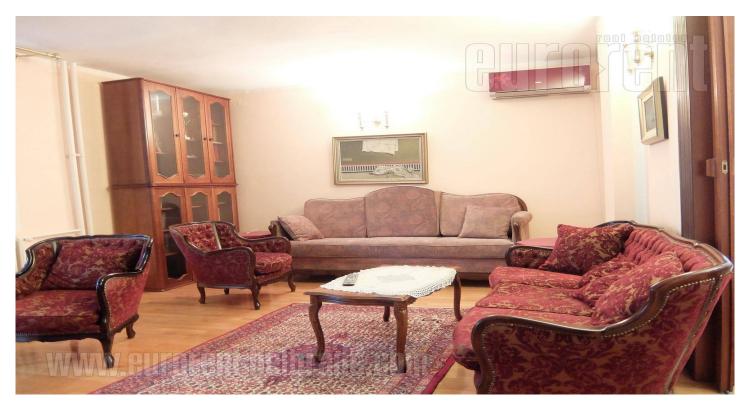

Apartment positioned in lower Dorcol, in vicinity of Cara Dusana Street, within only 5-10 minute walking distance from Republic square and Knez Mihailova pedestrian zone. Good neighborhood, well connected to the rest of the city, featuring diversity of cultural and commercial content. The apartment is housed on the second floor of a residential building. It consists of a spacious living room, which could be separated from kitchen with dining area by sliding doors. Living room has access to a terrace. Sleeping block has two bedrooms, bathroom and restroom. There is a possibility of renting a parking space across the street from the building. Property suitable for residential or business purposes.