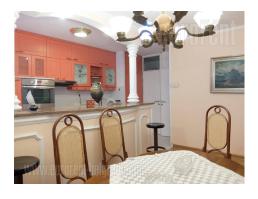

Apartment positioned in lower Dorcol, in vicinity of Cara Dusana Street, within only 5-10 minute walking distance from Republic square and Knez Mihailova pedestrian zone. Good neighborhood, well connected to the rest of the city, featuring diversity of cultural and commercial content. The apartment is housed on the second floor of a residential building. It consists of a spacious living room, which could be separated from kitchen with dining area by sliding doors. Living room has access to a terrace. Sleeping block has two bedrooms, bathroom and restroom. There is a possibility of renting a parking space across the street from the building. Property suitable for residential or business purposes.