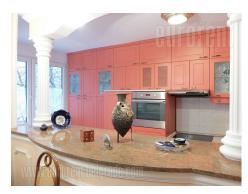

Apartment positioned in lower Dorcol, in vicinity of Cara Dusana Street, within only 5-10 minute walking distance from Republic square and Knez Mihailova pedestrian zone. Good neighborhood, well connected to the rest of the city, featuring diversity of cultural and commercial content. The apartment is housed on the second floor of a residential building. It consists of a spacious living room, which could be separated from kitchen with dining area by sliding doors. Living room has access to a terrace. Sleeping block has two bedrooms, bathroom and restroom. There is a possibility of renting a parking space across the street from the building. Property suitable for residential or business purposes.