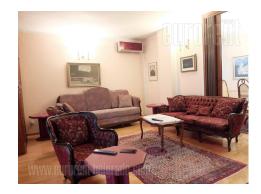

Apartment positioned in lower Dorcol, in vicinity of Cara Dusana Street, within only 5-10 minute walking distance from Republic square and Knez Mihailova pedestrian zone. Good neighborhood, well connected to the rest of the city, featuring diversity of cultural and commercial content. The apartment is housed on the second floor of a residential building. It consists of a spacious living room, which could be separated from kitchen with dining area by sliding doors. Living room has access to a terrace. Sleeping block has two bedrooms, bathroom and restroom. There is a possibility of renting a parking space across the street from the building. Property suitable for residential or business purposes.