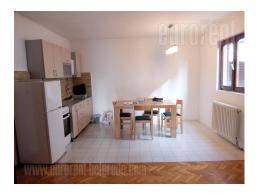

Apartment located in quiet neighborhood of Banovo brdo, in a street with low traffic frequency. Housed on the third floor of a relatively new walk up building. It features a spacious living room, connected to kitchen and dining area. One larger room, equipped with closets, has a terrace. Next to it two more smaller rooms are positioned. Bathroom is fully renovated and has a bathtub. Parquet, carpentry and ceramics are very well maintained, while the entire apartment is in good condition. In front of it there is a smaller, maintained yard. Suitable both for residential and business purposes.