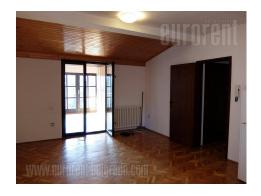

Apartment located in quiet neighborhood of Banovo brdo, in a street with low traffic frequency. Housed on the third floor of a relatively new walk up building. It features a spacious living room, connected to kitchen and dining area. One larger room, equipped with closets, has a terrace. Next to it two more smaller rooms are positioned. Bathroom is fully renovated and has a bathtub. Parquet, carpentry and ceramics are very well maintained, while the entire apartment is in good condition. In front of it there is a smaller, maintained yard. Suitable both for residential and business purposes.