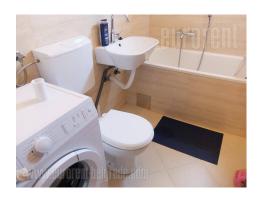

Apartment located in quiet neighborhood of Banovo brdo, in a street with low traffic frequency. Housed on the third floor of a relatively new walk up building. It features a spacious living room, connected to kitchen and dining area. One larger room, equipped with closets, has a terrace. Next to it two more smaller rooms are positioned. Bathroom is fully renovated and has a bathtub. Parquet, carpentry and ceramics are very well maintained, while the entire apartment is in good condition. In front of it there is a smaller, maintained yard. Suitable both for residential and business purposes.