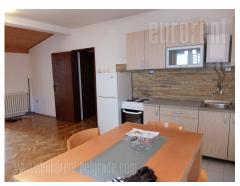

Apartment located in quiet neighborhood of Banovo brdo, in a street with low traffic frequency. Housed on the third floor of a relatively new walk up building. It features a spacious living room, connected to kitchen and dining area. One larger room, equipped with closets, has a terrace. Next to it two more smaller rooms are positioned. Bathroom is fully renovated and has a bathtub. Parquet, carpentry and ceramics are very well maintained, while the entire apartment is in good condition. In front of it there is a smaller, maintained yard. Suitable both for residential and business purposes.