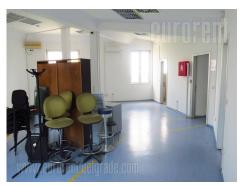

Business premises placed in an office building in near vicinity of OFK Belgrade stadium. Good location, well connected to the city center, as well as the other parts of the city. Premises are placed on the first floor of the building. It consists of several offices which could be divided and adapted according to lessee's needs. Abundant with light, spacious interior with ceiling height of 3 meters. Functional space adaptable to various kinds of business activities (services, IT companies, accounting offices) In front of the building there is a fenced yard with parking spaces at disposal for the lessee.