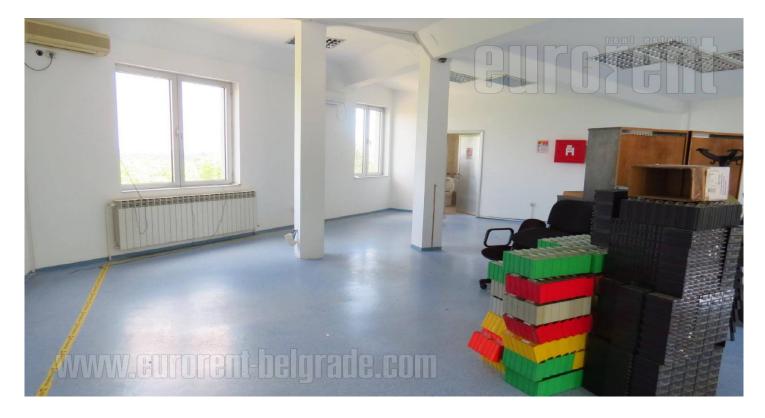

Business premises placed in an office building in near vicinity of OFK Belgrade stadium. Good location, well connected to the city center, as well as the other parts of the city. Premises are placed on the first floor of the building. It consists of several offices which could be divided and adapted according to lessee's needs. Abundant with light, spacious interior with ceiling height of 3 meters. Functional space adaptable to various kinds of business activities (services, IT companies, accounting offices) In front of the building there is a fenced yard with parking spaces at disposal for the lessee.