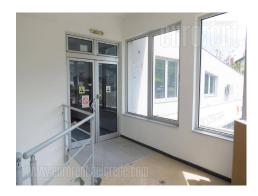

Business premises placed in an office building in near vicinity of OFK Belgrade stadium. Good location, well connected to the city center, as well as the other parts of the city. Premises are placed on the first floor of the building. It consists of several offices which could be divided and adapted according to lessee's needs. Abundant with light, spacious interior with ceiling height of 3 meters. Functional space adaptable to various kinds of business activities (services, IT companies, accounting offices) In front of the building there is a fenced yard with parking spaces at disposal for the lessee.