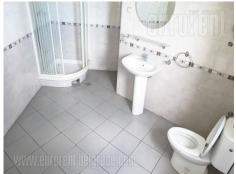

Business premises placed in an office building in near vicinity of OFK Belgrade stadium. Good location, well connected to the city center, as well as the other parts of the city. Premises are placed on the first floor of the building. It consists of several offices which could be divided and adapted according to lessee's needs. Abundant with light, spacious interior with ceiling height of 3 meters. Functional space adaptable to various kinds of business activities (services, IT companies, accounting offices) In front of the building there is a fenced yard with parking spaces at disposal for the lessee.