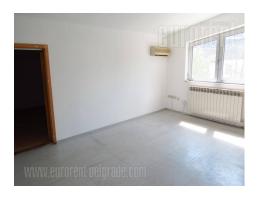

Business premises placed in an office building in near vicinity of OFK Belgrade stadium. Good location, well connected to the city center, as well as the other parts of the city. Premises are placed on the first floor of the building. It consists of several offices which could be divided and adapted according to lessee's needs. Abundant with light, spacious interior with ceiling height of 3 meters. Functional space adaptable to various kinds of business activities (services, IT companies, accounting offices) In front of the building there is a fenced yard with parking spaces at disposal for the lessee.