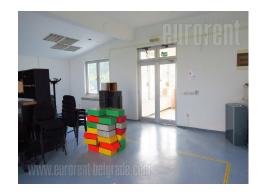

Business premises placed in an office building in near vicinity of OFK Belgrade stadium. Good location, well connected to the city center, as well as the other parts of the city. Premises are placed on the first floor of the building. It consists of several offices which could be divided and adapted according to lessee's needs. Abundant with light, spacious interior with ceiling height of 3 meters. Functional space adaptable to various kinds of business activities (services, IT companies, accounting offices) In front of the building there is a fenced yard with parking spaces at disposal for the lessee.