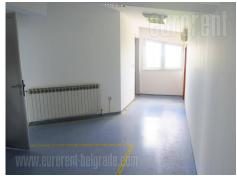

Business premises placed in an office building in near vicinity of OFK Belgrade stadium. Good location, well connected to the city center, as well as the other parts of the city. Premises are placed on the first floor of the building. It consists of several offices which could be divided and adapted according to lessee's needs. Abundant with light, spacious interior with ceiling height of 3 meters. Functional space adaptable to various kinds of business activities (services, IT companies, accounting offices) In front of the building there is a fenced yard with parking spaces at disposal for the lessee.