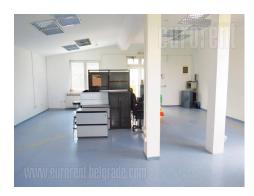

Business premises placed in an office building in near vicinity of OFK Belgrade stadium. Good location, well connected to the city center, as well as the other parts of the city. Premises are placed on the first floor of the building. It consists of several offices which could be divided and adapted according to lessee's needs. Abundant with light, spacious interior with ceiling height of 3 meters. Functional space adaptable to various kinds of business activities (services, IT companies, accounting offices) In front of the building there is a fenced yard with parking spaces at disposal for the lessee.