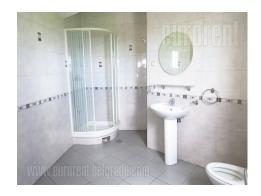

Business premises placed in an office building in near vicinity of OFK Belgrade stadium. Good location, well connected to the city center, as well as the other parts of the city. Premises are placed on the first floor of the building. It consists of several offices which could be divided and adapted according to lessee's needs. Abundant with light, spacious interior with ceiling height of 3 meters. Functional space adaptable to various kinds of business activities (services, IT companies, accounting offices) In front of the building there is a fenced yard with parking spaces at disposal for the lessee.