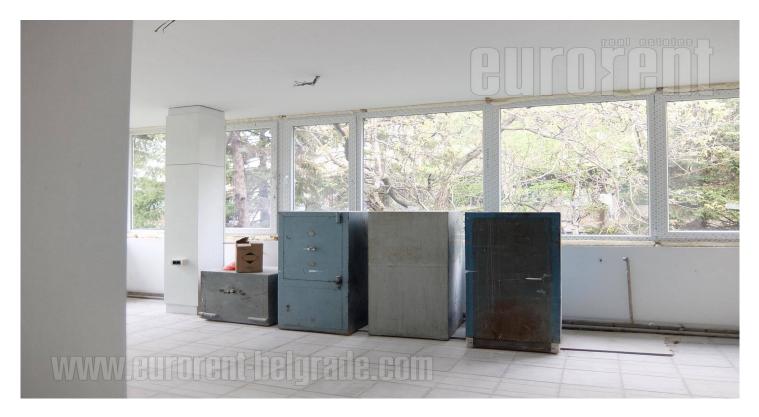

Office space situated on the first floor of an older office building in Zvezdara. The building is part of a business-production complex, in a location easily accessible from the highway and downtown. The complex has it's own parking lot, where places are not marked, and tenants can use them. There are two offices and one toilet at disposal. Suitable for various business activities.