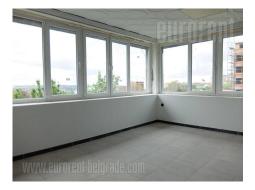

## #41002, Rent - Office space, Belgrade, ZVEZDARA

| TYPE OF OBJECT<br>COMMERCIAL BUILDING |              |          | surface area<br>70 m² |        |   | THE PRICE<br><b>€420</b> |    |         | UTILIZATION<br>CHECK AVAILABILITY |            |  |
|---------------------------------------|--------------|----------|-----------------------|--------|---|--------------------------|----|---------|-----------------------------------|------------|--|
| OFFICE<br>2                           |              |          | THE BIGGEST OFFICE    |        |   | THE FLOOR<br><b>1</b>    |    |         |                                   |            |  |
|                                       | ۲<br>INDEPEN | <u> </u> |                       | 1<br>1 | 0 | °                        | NO | ت<br>NO |                                   | ((P))<br>1 |  |

Office space situated on the first floor of an older office building in Zvezdara. The building is part of a business-production complex, in a location easily accessible from the highway and downtown. The complex has it's own parking lot, where places are not marked, and tenants can use them. There are two offices and one toilet at disposal. Suitable for various business activities.