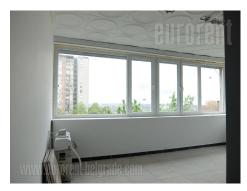

Office space situated on the first floor of an older office building in Zvezdara. The building is part of a business-production complex, in a location easily accessible from the highway and downtown. The complex has it's own parking lot, where places are not marked, and tenants can use them. There are two offices and one toilet at disposal. Suitable for various business activities.