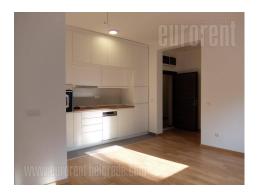

Excellent small apartment in new building close to Zvezdara hospital. Street is well connected with all parts of the city. The apartment consists of living room interconnected with kitchen, small bedroom and bathroom. Kitchen is fully equipped, while bedroom has king size bed. There is the apartment to be furnished completely. Air-condition unit is used for heating and cooling the space. Parking space in the basement level is at disposal in the building's garage. Suitable for one person or a couple or for an office.