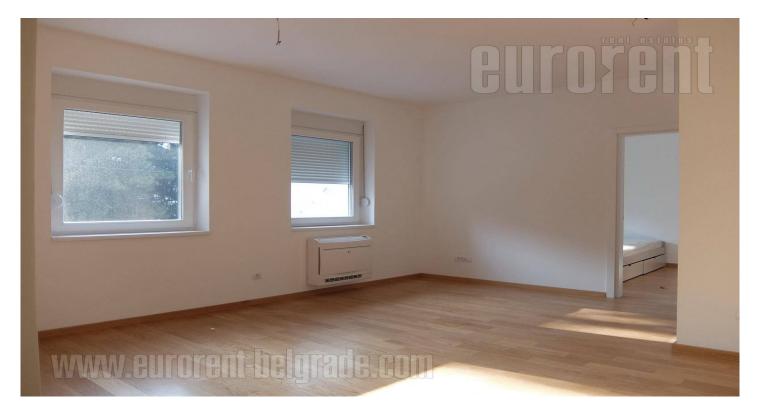

Excellent small apartment in new building close to Zvezdara hospital. Street is well connected with all parts of the city. The apartment consists of living room interconnected with kitchen, small bedroom and bathroom. Kitchen is fully equipped, while bedroom has king size bed. There is the apartment to be furnished completely. Air-condition unit is used for heating and cooling the space. Parking space in the basement level is at disposal in the building's garage. Suitable for one person or a couple or for an office.