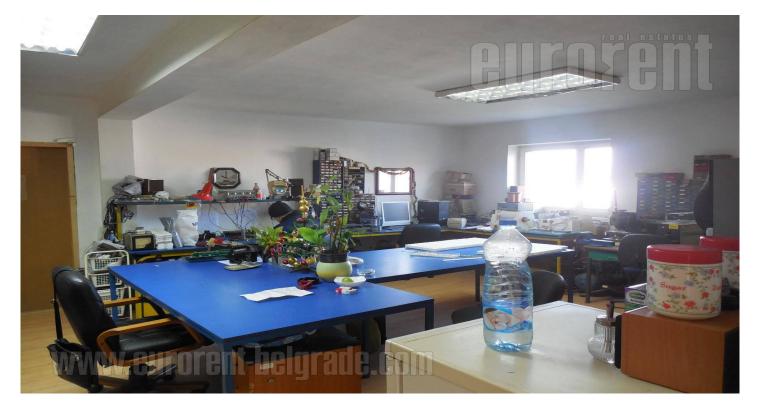

Office building located near Novi Sad highway, in vicinity of Galenika settlement and new Bridge toward Borca. Relatively new building, with three parking spaces in front of it. Business premises for rent is located on the first floor. It is currently divided into several offices, which could be adapted into open space. Highly functional space, abundant with natural light. Suitable for variety of business activities.