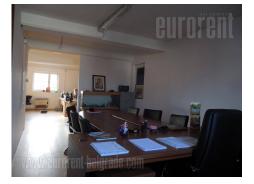

Office building located near Novi Sad highway, in vicinity of Galenika settlement and new Bridge toward Borca. Relatively new building, with three parking spaces in front of it. Business premises for rent is located on the first floor. It is currently divided into several offices, which could be adapted into open space. Highly functional space, abundant with natural light. Suitable for variety of business activities.