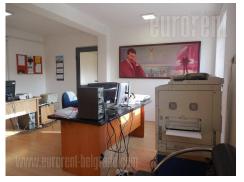

Office building located near Novi Sad highway, in vicinity of Galenika settlement and new Bridge toward Borca. Relatively new building, with three parking spaces in front of it. Business premises for rent is located on the first floor. It is currently divided into several offices, which could be adapted into open space. Highly functional space, abundant with natural light. Suitable for variety of business activities.