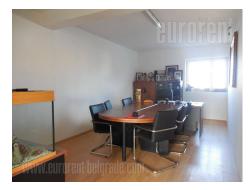

Office building located near Novi Sad highway, in vicinity of Galenika settlement and new Bridge toward Borca. Relatively new building, with three parking spaces in front of it. Business premises for rent is located on the first floor. It is currently divided into several offices, which could be adapted into open space. Highly functional space, abundant with natural light. Suitable for variety of business activities.