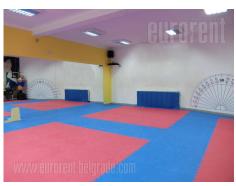

A business premise situated in a house in Zvezdara area, close to Dimitrija Tucovica street and Cvetko green-market. Premise spreads over three levels. Entrance to the house is placed in the back side of the house in the basement level. Ground floor is at the street level, while last floor has ceiling slopes which do not disturb the functionality of the space. Ground floor is open space of 40 m<sup>2</sup> and bathroom with a shower. Upper level consists of one large room, two small rooms and another bathroom with shower. Basement level contains one room and pantry. Floor is covered with tiles, while pvc windows are installed as well. Both location and space area suitable for variety of business activities.