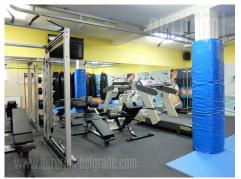

A business premise situated in a house in Zvezdara area, close to Dimitrija Tucovica street and Cvetko green-market. Premise spreads over three levels. Entrance to the house is placed in the back side of the house in the basement level. Ground floor is at the street level, while last floor has ceiling slopes which do not disturb the functionality of the space. Ground floor is open space of 40 m<sup>2</sup> and bathroom with a shower. Upper level consists of one large room, two small rooms and another bathroom with shower. Basement level contains one room and pantry. Floor is covered with tiles, while pvc windows are installed as well. Both location and space area suitable for variety of business activities.