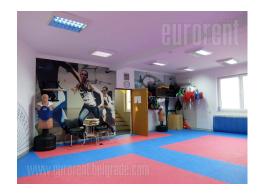

A business premise situated in a house in Zvezdara area, close to Dimitrija Tucovica street and Cvetko green-market. Premise spreads over three levels. Entrance to the house is placed in the back side of the house in the basement level. Ground floor is at the street level, while last floor has ceiling slopes which do not disturb the functionality of the space. Ground floor is open space of 40 m<sup>2</sup> and bathroom with a shower. Upper level consists of one large room, two small rooms and another bathroom with shower. Basement level contains one room and pantry. Floor is covered with tiles, while pvc windows are installed as well. Both location and space area suitable for variety of business activities.