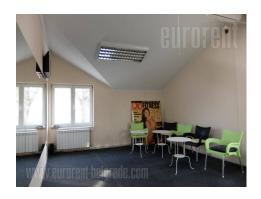

A business premise situated in a house in Zvezdara area, close to Dimitrija Tucovica street and Cvetko green-market. Premise spreads over three levels. Entrance to the house is placed in the back side of the house in the basement level. Ground floor is at the street level, while last floor has ceiling slopes which do not disturb the functionality of the space. Ground floor is open space of 40 m<sup>2</sup> and bathroom with a shower. Upper level consists of one large room, two small rooms and another bathroom with shower. Basement level contains one room and pantry. Floor is covered with tiles, while pvc windows are installed as well. Both location and space area suitable for variety of business activities.