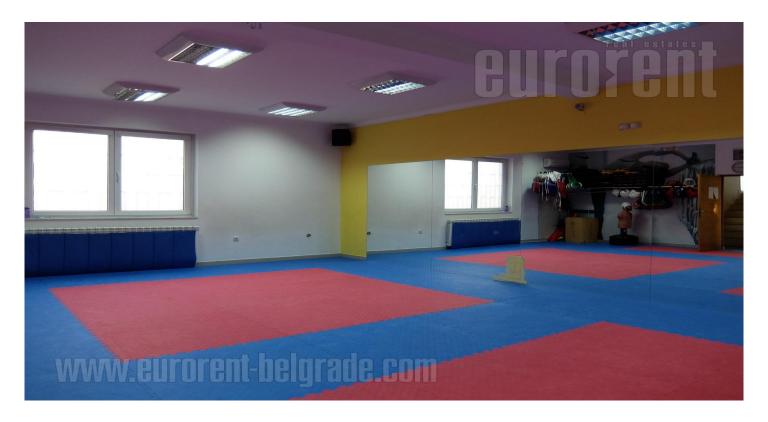

A business premise situated in a house in Zvezdara area, close to Dimitrija Tucovica street and Cvetko green-market. Premise spreads over three levels. Entrance to the house is placed in the back side of the house in the basement level. Ground floor is at the street level, while last floor has ceiling slopes which do not disturb the functionality of the space. Ground floor is open space of 40 m<sup>2</sup> and bathroom with a shower. Upper level consists of one large room, two small rooms and another bathroom with shower. Basement level contains one room and pantry. Floor is covered with tiles, while pvc windows are installed as well. Both location and space area suitable for variety of business activities.