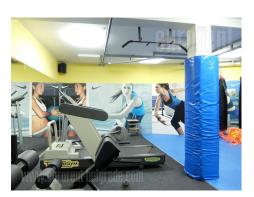

A business premise situated in a house in Zvezdara area, close to Dimitrija Tucovica street and Cvetko green-market. Premise spreads over three levels. Entrance to the house is placed in the back side of the house in the basement level. Ground floor is at the street level, while last floor has ceiling slopes which do not disturb the functionality of the space. Ground floor is open space of 40 m<sup>2</sup> and bathroom with a shower. Upper level consists of one large room, two small rooms and another bathroom with shower. Basement level contains one room and pantry. Floor is covered with tiles, while pvc windows are installed as well. Both location and space area suitable for variety of business activities.