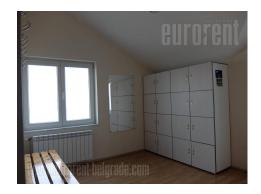

A business premise situated in a house in Zvezdara area, close to Dimitrija Tucovica street and Cvetko green-market. Premise spreads over three levels. Entrance to the house is placed in the back side of the house in the basement level. Ground floor is at the street level, while last floor has ceiling slopes which do not disturb the functionality of the space. Ground floor is open space of 40 m<sup>2</sup> and bathroom with a shower. Upper level consists of one large room, two small rooms and another bathroom with shower. Basement level contains one room and pantry. Floor is covered with tiles, while pvc windows are installed as well. Both location and space area suitable for variety of business activities.