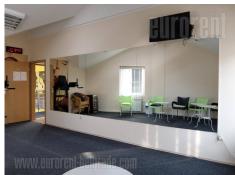

A business premise situated in a house in Zvezdara area, close to Dimitrija Tucovica street and Cvetko green-market. Premise spreads over three levels. Entrance to the house is placed in the back side of the house in the basement level. Ground floor is at the street level, while last floor has ceiling slopes which do not disturb the functionality of the space. Ground floor is open space of 40 m<sup>2</sup> and bathroom with a shower. Upper level consists of one large room, two small rooms and another bathroom with shower. Basement level contains one room and pantry. Floor is covered with tiles, while pvc windows are installed as well. Both location and space area suitable for variety of business activities.