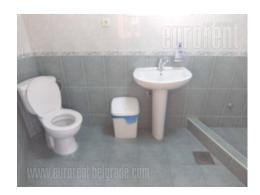

A business premise situated in a house in Zvezdara area, close to Dimitrija Tucovica street and Cvetko green-market. Premise spreads over three levels. Entrance to the house is placed in the back side of the house in the basement level. Ground floor is at the street level, while last floor has ceiling slopes which do not disturb the functionality of the space. Ground floor is open space of 40 m<sup>2</sup> and bathroom with a shower. Upper level consists of one large room, two small rooms and another bathroom with shower. Basement level contains one room and pantry. Floor is covered with tiles, while pvc windows are installed as well. Both location and space area suitable for variety of business activities.