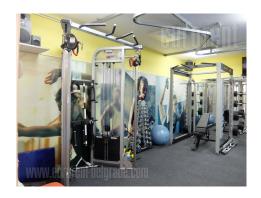

A business premise situated in a house in Zvezdara area, close to Dimitrija Tucovica street and Cvetko green-market. Premise spreads over three levels. Entrance to the house is placed in the back side of the house in the basement level. Ground floor is at the street level, while last floor has ceiling slopes which do not disturb the functionality of the space. Ground floor is open space of 40 m<sup>2</sup> and bathroom with a shower. Upper level consists of one large room, two small rooms and another bathroom with shower. Basement level contains one room and pantry. Floor is covered with tiles, while pvc windows are installed as well. Both location and space area suitable for variety of business activities.