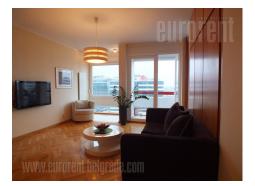

Completely renovated apartment is situated in New Belgrade close to Bulevar Milutina Milankovica street. This location is well connected with city center by numerous lines of public transport, while highway is at few minutes of driving distance. The apartment is housed on the seventh floor of a building with nicely maintained entrance and two elevators. It has practical layout and exit to a terrace. One part of the apartment is public area which contains comfortable living room, dining room and separate kitchen. The other part is private area. Two bedrooms are at disposal one of which is furnished with king size bed, and the other with sofa. In this area are one bathroom with shower cabin and toilet as well. Interior is renovated, equipped with high quality ceramic, flooring, appliances, furniture and lighting. Modern touch and comfort were achieved with quality materials. The apartment is nice and bright.