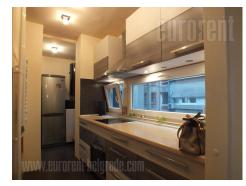

Completely renovated apartment is situated in New Belgrade close to Bulevar Milutina Milankovica street. This location is well connected with city center by numerous lines of public transport, while highway is at few minutes of driving distance. The apartment is housed on the seventh floor of a building with nicely maintained entrance and two elevators. It has practical layout and exit to a terrace. One part of the apartment is public area which contains comfortable living room, dining room and separate kitchen. The other part is private area. Two bedrooms are at disposal one of which is furnished with king size bed, and the other with sofa. In this area are one bathroom with shower cabin and toilet as well. Interior is renovated, equipped with high quality ceramic, flooring, appliances, furniture and lighting. Modern touch and comfort were achieved with quality materials. The apartment is nice and bright.