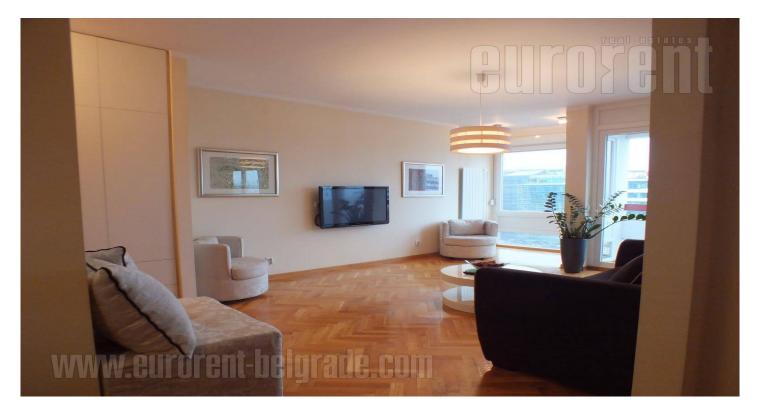

Completely renovated apartment is situated in New Belgrade close to Bulevar Milutina Milankovica street. This location is well connected with city center by numerous lines of public transport, while highway is at few minutes of driving distance. The apartment is housed on the seventh floor of a building with nicely maintained entrance and two elevators. It has practical layout and exit to a terrace. One part of the apartment is public area which contains comfortable living room, dining room and separate kitchen. The other part is private area. Two bedrooms are at disposal one of which is furnished with king size bed, and the other with sofa. In this area are one bathroom with shower cabin and toilet as well. Interior is renovated, equipped with high quality ceramic, flooring, appliances, furniture and lighting. Modern touch and comfort were achieved with quality materials. The apartment is nice and bright.