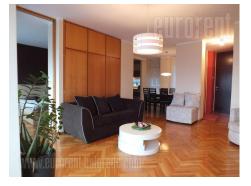

Completely renovated apartment is situated in New Belgrade close to Bulevar Milutina Milankovica street. This location is well connected with city center by numerous lines of public transport, while highway is at few minutes of driving distance. The apartment is housed on the seventh floor of a building with nicely maintained entrance and two elevators. It has practical layout and exit to a terrace. One part of the apartment is public area which contains comfortable living room, dining room and separate kitchen. The other part is private area. Two bedrooms are at disposal one of which is furnished with king size bed, and the other with sofa. In this area are one bathroom with shower cabin and toilet as well. Interior is renovated, equipped with high quality ceramic, flooring, appliances, furniture and lighting. Modern touch and comfort were achieved with quality materials. The apartment is nice and bright.