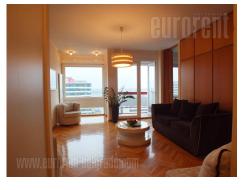

Completely renovated apartment is situated in New Belgrade close to Bulevar Milutina Milankovica street. This location is well connected with city center by numerous lines of public transport, while highway is at few minutes of driving distance. The apartment is housed on the seventh floor of a building with nicely maintained entrance and two elevators. It has practical layout and exit to a terrace. One part of the apartment is public area which contains comfortable living room, dining room and separate kitchen. The other part is private area. Two bedrooms are at disposal one of which is furnished with king size bed, and the other with sofa. In this area are one bathroom with shower cabin and toilet as well. Interior is renovated, equipped with high quality ceramic, flooring, appliances, furniture and lighting. Modern touch and comfort were achieved with quality materials. The apartment is nice and bright.