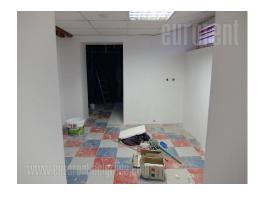

The space is situated close to old Merkator within the block of buildings. It occupies back side, lower ground floor of skyscraper and looks like its extension. Entrance is placed at the and of slight slope, and leads directly to large room of 80 m<sup>2</sup> and further to the other room, kitchenette, toilet and bathroom. The space is renovated, with tiles on the floor. The ceiling height is smaller then standard and varies between 2 and 2.5 m. Suitable for business activities.