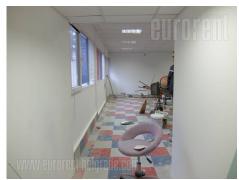

The space is situated close to old Merkator within the block of buildings. It occupies back side, lower ground floor of skyscraper and looks like its extension. Entrance is placed at the and of slight slope, and leads directly to large room of 80 m<sup>2</sup> and further to the other room, kitchenette, toilet and bathroom. The space is renovated, with tiles on the floor. The ceiling height is smaller then standard and varies between 2 and 2.5 m. Suitable for business activities.