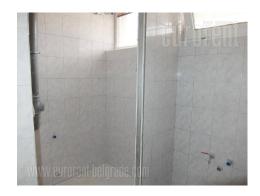

The space is situated close to old Merkator within the block of buildings. It occupies back side, lower ground floor of skyscraper and looks like its extension. Entrance is placed at the and of slight slope, and leads directly to large room of 80 m<sup>2</sup> and further to the other room, kitchenette, toilet and bathroom. The space is renovated, with tiles on the floor. The ceiling height is smaller then standard and varies between 2 and 2.5 m. Suitable for business activities.