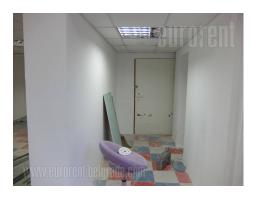

The space is situated close to old Merkator within the block of buildings. It occupies back side, lower ground floor of skyscraper and looks like its extension. Entrance is placed at the and of slight slope, and leads directly to large room of 80 m<sup>2</sup> and further to the other room, kitchenette, toilet and bathroom. The space is renovated, with tiles on the floor. The ceiling height is smaller then standard and varies between 2 and 2.5 m. Suitable for business activities.