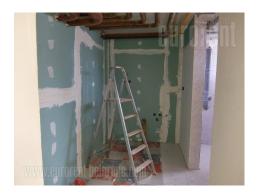

The space is situated close to old Merkator within the block of buildings. It occupies back side, lower ground floor of skyscraper and looks like its extension. Entrance is placed at the and of slight slope, and leads directly to large room of 80 m<sup>2</sup> and further to the other room, kitchenette, toilet and bathroom. The space is renovated, with tiles on the floor. The ceiling height is smaller then standard and varies between 2 and 2.5 m. Suitable for business activities.