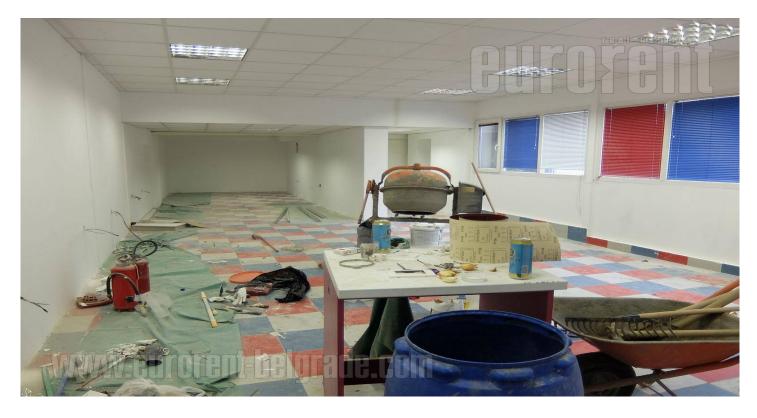

The space is situated close to old Merkator within the block of buildings. It occupies back side, lower ground floor of skyscraper and looks like its extension. Entrance is placed at the and of slight slope, and leads directly to large room of 80 m<sup>2</sup> and further to the other room, kitchenette, toilet and bathroom. The space is renovated, with tiles on the floor. The ceiling height is smaller then standard and varies between 2 and 2.5 m. Suitable for business activities.