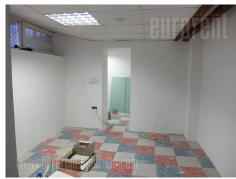

The space is situated close to old Merkator within the block of buildings. It occupies back side, lower ground floor of skyscraper and looks like its extension. Entrance is placed at the and of slight slope, and leads directly to large room of 80 m<sup>2</sup> and further to the other room, kitchenette, toilet and bathroom. The space is renovated, with tiles on the floor. The ceiling height is smaller then standard and varies between 2 and 2.5 m. Suitable for business activities.