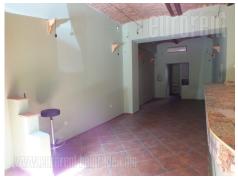

A retail space is situated in very city center close to Knez Mihailova street well known pedestrian zone and Kalemegdan park. Space is easily noticeable and placed within area with large frequency of pedestrians. It spreads over two levels. The ground floor is open space of 50 m<sup>2</sup> with large bar, and two toilets. Circular stairs leads to lower level which occupies 10 m<sup>2</sup>. Suitable for variety of business activities.