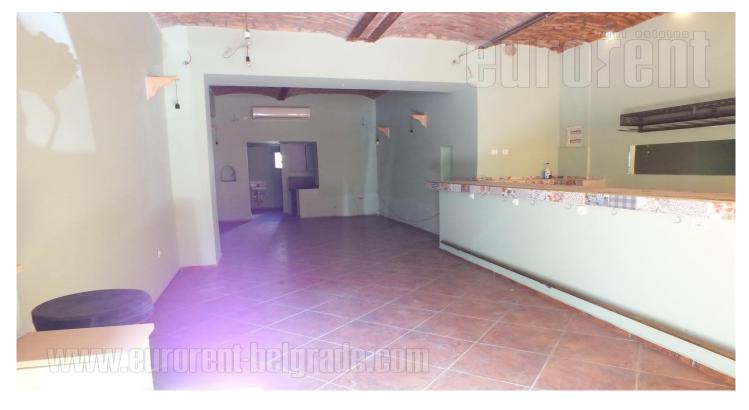

A retail space is situated in very city center close to Knez Mihailova street well known pedestrian zone and Kalemegdan park. Space is easily noticeable and placed within area with large frequency of pedestrians. It spreads over two levels. The ground floor is open space of 50 m<sup>2</sup> with large bar, and two toilets. Circular stairs leads to lower level which occupies 10 m<sup>2</sup>. Suitable for variety of business activities.