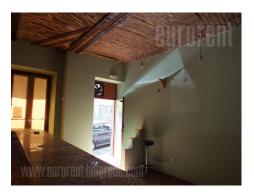

A retail space is situated in very city center close to Knez Mihailova street well known pedestrian zone and Kalemegdan park. Space is easily noticeable and placed within area with large frequency of pedestrians. It spreads over two levels. The ground floor is open space of 50 m<sup>2</sup> with large bar, and two toilets. Circular stairs leads to lower level which occupies 10 m<sup>2</sup>. Suitable for variety of business activities.