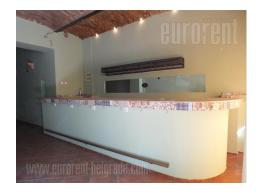

A retail space is situated in very city center close to Knez Mihailova street well known pedestrian zone and Kalemegdan park. Space is easily noticeable and placed within area with large frequency of pedestrians. It spreads over two levels. The ground floor is open space of 50 m<sup>2</sup> with large bar, and two toilets. Circular stairs leads to lower level which occupies 10 m<sup>2</sup>. Suitable for variety of business activities.