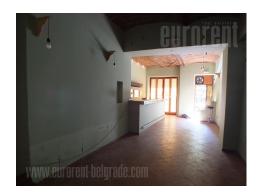

A retail space is situated in very city center close to Knez Mihailova street well known pedestrian zone and Kalemegdan park. Space is easily noticeable and placed within area with large frequency of pedestrians. It spreads over two levels. The ground floor is open space of 50 m<sup>2</sup> with large bar, and two toilets. Circular stairs leads to lower level which occupies 10 m<sup>2</sup>. Suitable for variety of business activities.