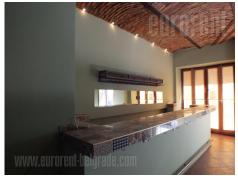

A retail space is situated in very city center close to Knez Mihailova street well known pedestrian zone and Kalemegdan park. Space is easily noticeable and placed within area with large frequency of pedestrians. It spreads over two levels. The ground floor is open space of 50 m<sup>2</sup> with large bar, and two toilets. Circular stairs leads to lower level which occupies 10 m<sup>2</sup>. Suitable for variety of business activities.