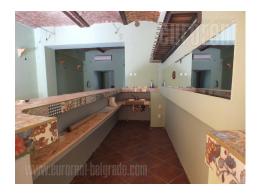

A retail space is situated in very city center close to Knez Mihailova street well known pedestrian zone and Kalemegdan park. Space is easily noticeable and placed within area with large frequency of pedestrians. It spreads over two levels. The ground floor is open space of 50 m<sup>2</sup> with large bar, and two toilets. Circular stairs leads to lower level which occupies 10 m<sup>2</sup>. Suitable for variety of business activities.