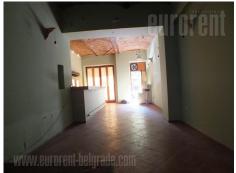

A retail space is situated in very city center close to Knez Mihailova street well known pedestrian zone and Kalemegdan park. Space is easily noticeable and placed within area with large frequency of pedestrians. It spreads over two levels. The ground floor is open space of 50 m<sup>2</sup> with large bar, and two toilets. Circular stairs leads to lower level which occupies 10 m<sup>2</sup>. Suitable for variety of business activities.