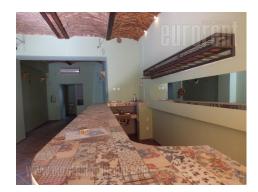

A retail space is situated in very city center close to Knez Mihailova street well known pedestrian zone and Kalemegdan park. Space is easily noticeable and placed within area with large frequency of pedestrians. It spreads over two levels. The ground floor is open space of 50 m<sup>2</sup> with large bar, and two toilets. Circular stairs leads to lower level which occupies 10 m<sup>2</sup>. Suitable for variety of business activities.