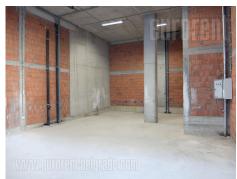

FOR THE BIGGEST ROOM

FOR THE FLOOR

FOR

Retail unit, located in wider city center, in new, modern, business and residential complex Central Garden. Vicinity of Tasmajdan park as well as public transport stops with several lines leading to different parts of the city. Attractive position, with busy vehicle and pedestrian traffic. Unit is located on the ground floor of a new building and has a large display window facing toward the street. Ceiling height is 6m. Currently it is under construction, finishing works are going to be done according to future business purpose. Suitable for variety of business activities.