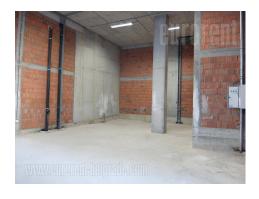

FOR THE BIGGEST ROOM

FOR THE FLOOR

FOR

Retail unit, located in wider city center, in new, modern, business and residential complex Central Garden. Vicinity of Tasmajdan park as well as public transport stops with several lines leading to different parts of the city. Attractive position, with busy vehicle and pedestrian traffic. Unit is located on the ground floor of a new building and has a large display window facing toward the street. Ceiling height is 6m. Currently it is under construction, finishing works are going to be done according to future business purpose. Suitable for variety of business activities.