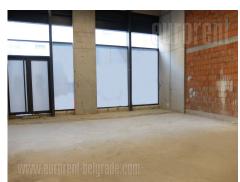

FOR THE BIGGEST ROOM

FOR THE FLOOR

FOR

Retail unit, located in wider city center, in new, modern, business and residential complex Central Garden. Vicinity of Tasmajdan park as well as public transport stops with several lines leading to different parts of the city. Attractive position, with busy vehicle and pedestrian traffic. Unit is located on the ground floor of a new building and has a large display window facing toward the street. Ceiling height is 6m. Currently it is under construction, finishing works are going to be done according to future business purpose. Suitable for variety of business activities.