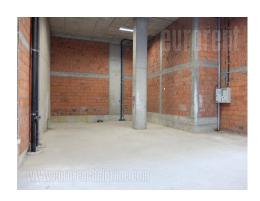

FOR THE BIGGEST ROOM

FOR THE FLOOR

FOR

Retail unit, located in wider city center, in new, modern, business and residential complex Central Garden. Vicinity of Tasmajdan park as well as public transport stops with several lines leading to different parts of the city. Attractive position, with busy vehicle and pedestrian traffic. Unit is located on the ground floor of a new building and has a large display window facing toward the street. Ceiling height is 6m. Currently it is under construction, finishing works are going to be done according to future business purpose. Suitable for variety of business activities.