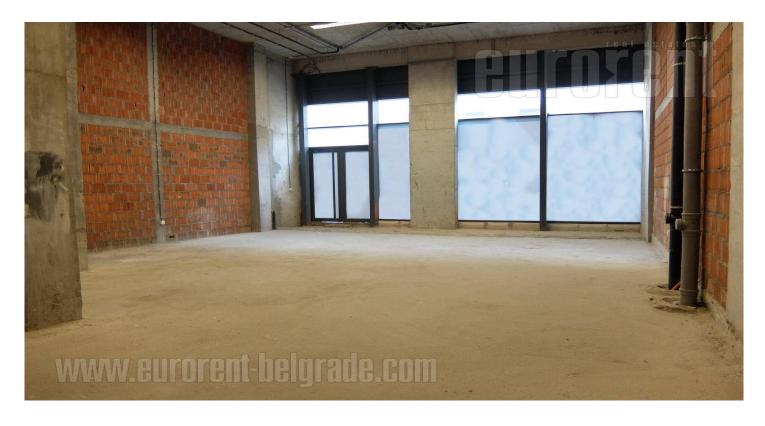

FOR THE BIGGEST ROOM

FOR THE FLOOR

FOR

Retail unit, located in wider city center, in new, modern, business and residential complex Central Garden. Vicinity of Tasmajdan park as well as public transport stops with several lines leading to different parts of the city. Attractive position, with busy vehicle and pedestrian traffic. Unit is located on the ground floor of a new building and has a large display window facing toward the street. Ceiling height is 6m. Currently it is under construction, finishing works are going to be done according to future business purpose. Suitable for variety of business activities.