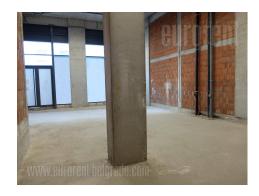

FOR THE BIGGEST ROOM

FOR THE FLOOR

FOR

Retail unit, located in wider city center, in new, modern, business and residential complex Central Garden. Vicinity of Tasmajdan park as well as public transport stops with several lines leading to different parts of the city. Attractive position, with busy vehicle and pedestrian traffic. Unit is located on the ground floor of a new building and has a large display window facing toward the street. Ceiling height is 6m. Currently it is under construction, finishing works are going to be done according to future business purpose. Suitable for variety of business activities.