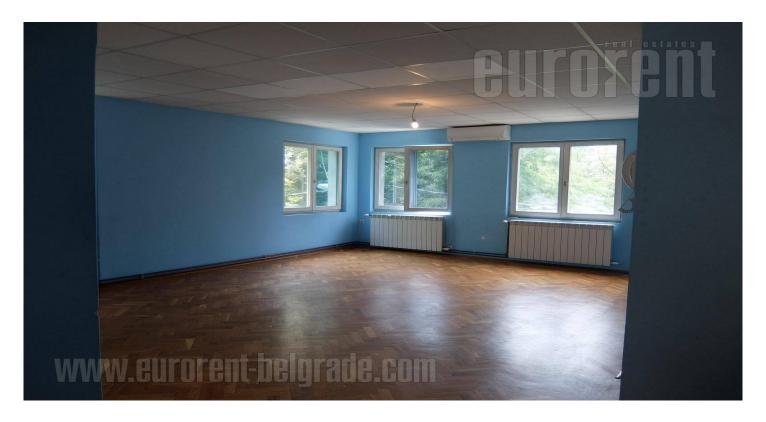

## #40911, Rent - Apartment, Belgrade, LEKINO BRDO

Apartment located in a nice prewar house in good condition is situated at an exceptional location across the forest in Sumice area. The abundance of greenery surrounds the house. It consists of two levels of living space. The ground floor consists of three rooms, a comfortable bathroom with a bathtub and a kitchen with a dining room with an exit to a spacious terrace and a yard. The yard is not very large, but rich in greenery, beutiful oasis for relaxation. First floor contains three rooms, two separate and one central, interconnected to other two. Partially separated kitchen is only equipped with tiles and installations. A toilet and a bathroom with a shower, without bathtub are at disposal on this level s well. Basement level is storage space and boiler room.