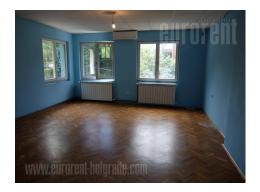

## #40911, Rent - Apartment, Belgrade, LEKINO BRDO

Apartment located in a nice prewar house in good condition is situated at an exceptional location across the forest in Sumice area. The abundance of greenery surrounds the house. It consists of two levels of living space. The ground floor consists of three rooms, a comfortable bathroom with a bathtub and a kitchen with a dining room with an exit to a spacious terrace and a yard. The yard is not very large, but rich in greenery, beutiful oasis for relaxation. First floor contains three rooms, two separate and one central, interconnected to other two. Partially separated kitchen is only equipped with tiles and installations. A toilet and a bathroom with a shower, without bathtub are at disposal on this level s well. Basement level is storage space and boiler room.