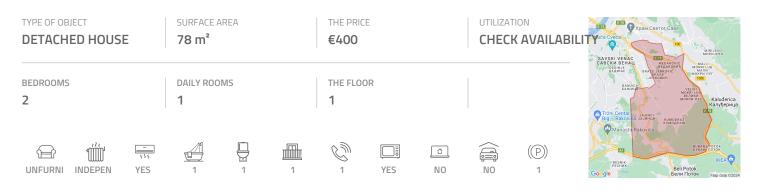

## #40911, Rent - Apartment, Belgrade, LEKINO BRDO

Apartment located in a nice prewar house in good condition is situated at an exceptional location across the forest in Sumice area. The abundance of greenery surrounds the house. It consists of two levels of living space. The ground floor consists of three rooms, a comfortable bathroom with a bathtub and a kitchen with a dining room with an exit to a spacious terrace and a yard. The yard is not very large, but rich in greenery, beutiful oasis for relaxation. First floor contains three rooms, two separate and one central, interconnected to other two. Partially separated kitchen is only equipped with tiles and installations. A toilet and a bathroom with a shower, without bathtub are at disposal on this level s well. Basement level is storage space and boiler room.