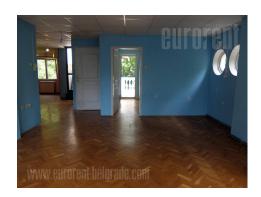

## #40911, Rent - Apartment, Belgrade, LEKINO BRDO

Apartment located in a nice prewar house in good condition is situated at an exceptional location across the forest in Sumice area. The abundance of greenery surrounds the house. It consists of two levels of living space. The ground floor consists of three rooms, a comfortable bathroom with a bathtub and a kitchen with a dining room with an exit to a spacious terrace and a yard. The yard is not very large, but rich in greenery, beutiful oasis for relaxation. First floor contains three rooms, two separate and one central, interconnected to other two. Partially separated kitchen is only equipped with tiles and installations. A toilet and a bathroom with a shower, without bathtub are at disposal on this level s well. Basement level is storage space and boiler room.