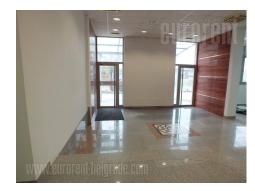

Building located on Novi Sad highway, in immediate vicinity of Galenika settlement, as well as new bridge towards Borca. Relatively new building, with a number of parking spaces in front of it and around it. Office space occupies three levels. It is currently open space, but could be rented partially, each level and part of the building. Each floor has four restrooms and kitchen area. Heating and cooling is provided with fen coil system. Highly functional property, abundant with natural light. There is a possibility of renting office on the ground floor which occupies 70 m<sup>2</sup>.