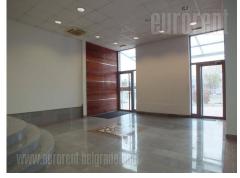

Building located on Novi Sad highway, in immediate vicinity of Galenika settlement, as well as new bridge towards Borca. Relatively new building, with a number of parking spaces in front of it and around it. Office space occupies three levels. It is currently open space, but could be rented partially, each level and part of the building. Each floor has four restrooms and kitchen area. Heating and cooling is provided with fen coil system. Highly functional property, abundant with natural light. There is a possibility of renting office on the ground floor which occupies 70 m<sup>2</sup>.