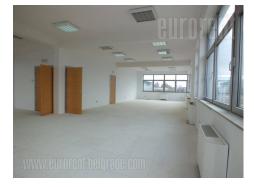

Building located on Novi Sad highway, in immediate vicinity of Galenika settlement, as well as new bridge towards Borca. Relatively new building, with a number of parking spaces in front of it and around it. Office space occupies three levels. It is currently open space, but could be rented partially, each level and part of the building. Each floor has four restrooms and kitchen area. Heating and cooling is provided with fen coil system. Highly functional property, abundant with natural light. There is a possibility of renting office on the ground floor which occupies 70 m<sup>2</sup>.