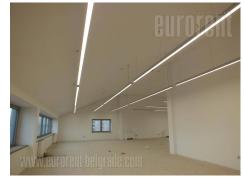

Building located on Novi Sad highway, in immediate vicinity of Galenika settlement, as well as new bridge towards Borca. Relatively new building, with a number of parking spaces in front of it and around it. Office space occupies three levels. It is currently open space, but could be rented partially, each level and part of the building. Each floor has four restrooms and kitchen area. Heating and cooling is provided with fen coil system. Highly functional property, abundant with natural light. There is a possibility of renting office on the ground floor which occupies 70 m<sup>2</sup>.