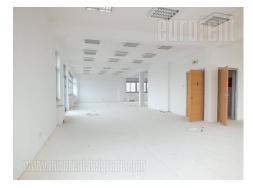

Building located on Novi Sad highway, in immediate vicinity of Galenika settlement, as well as new bridge towards Borca. Relatively new building, with a number of parking spaces in front of it and around it. Office space occupies three levels. It is currently open space, but could be rented partially, each level and part of the building. Each floor has four restrooms and kitchen area. Heating and cooling is provided with fen coil system. Highly functional property, abundant with natural light. There is a possibility of renting office on the ground floor which occupies 70 m<sup>2</sup>.