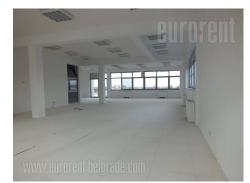

Building located on Novi Sad highway, in immediate vicinity of Galenika settlement, as well as new bridge towards Borca. Relatively new building, with a number of parking spaces in front of it and around it. Office space occupies three levels. It is currently open space, but could be rented partially, each level and part of the building. Each floor has four restrooms and kitchen area. Heating and cooling is provided with fen coil system. Highly functional property, abundant with natural light. There is a possibility of renting office on the ground floor which occupies 70 m<sup>2</sup>.