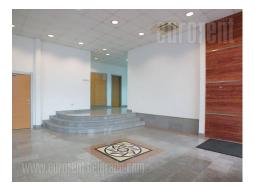

Building located on Novi Sad highway, in immediate vicinity of Galenika settlement, as well as new bridge towards Borca. Relatively new building, with a number of parking spaces in front of it and around it. Office space occupies three levels. It is currently open space, but could be rented partially, each level and part of the building. Each floor has four restrooms and kitchen area. Heating and cooling is provided with fen coil system. Highly functional property, abundant with natural light. There is a possibility of renting office on the ground floor which occupies 70 m<sup>2</sup>.