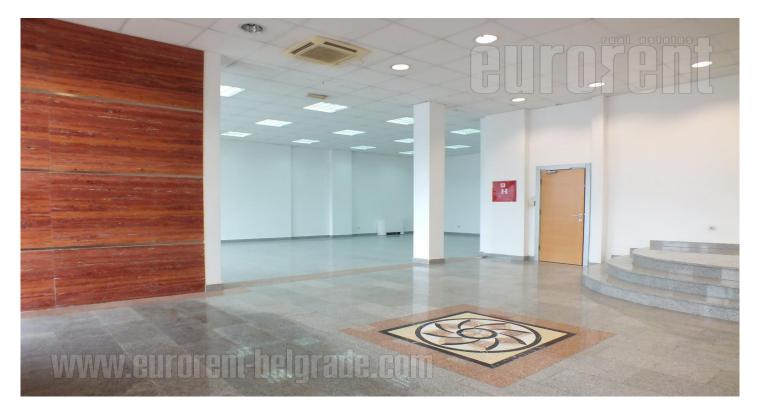

Building located on Novi Sad highway, in immediate vicinity of Galenika settlement, as well as new bridge towards Borca. Relatively new building, with a number of parking spaces in front of it and around it. Office space occupies three levels. It is currently open space, but could be rented partially, each level and part of the building. Each floor has four restrooms and kitchen area. Heating and cooling is provided with fen coil system. Highly functional property, abundant with natural light. There is a possibility of renting office on the ground floor which occupies 70 m<sup>2</sup>.