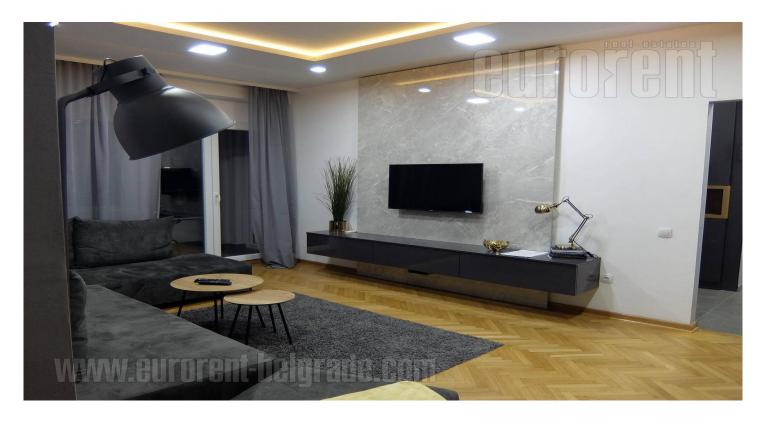

Luxuriously renovated apartment housed in a well maintained older building, in vicinity of St. Sava Temple. Brand new, modernly designed interior, with dominant black and white colors. The apartment features a spacious living room, which leads into the sleeping block and has an exit to a terrace facing the building's yard. Terrace has a beautiful panoramic view over the city. The apartment has a detached kitchen, fully equipped with high quality appliances. Sleeping block features two bedrooms, both equipped with double beds and closets. Beautiful bathroom has a shower cabin and enclosed area for water heater and washing machine. The apartment is fully equipped including dishes, bed linen etc.. Property suitable for modern professionals with refined