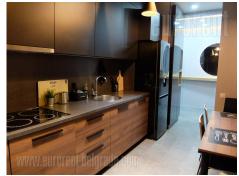

Luxuriously renovated apartment housed in a well maintained older building, in vicinity of St. Sava Temple. Brand new, modernly designed interior, with dominant black and white colors. The apartment features a spacious living room, which leads into the sleeping block and has an exit to a terrace facing the building's yard. Terrace has a beautiful panoramic view over the city. The apartment has a detached kitchen, fully equipped with high quality appliances. Sleeping block features two bedrooms, both equipped with double beds and closets. Beautiful bathroom has a shower cabin and enclosed area for water heater and washing machine. The apartment is fully equipped including dishes, bed linen etc.. Property suitable for modern professionals with refined