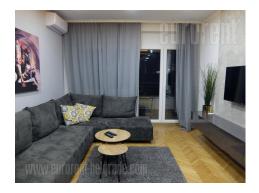

Luxuriously renovated apartment housed in a well maintained older building, in vicinity of St. Sava Temple. Brand new, modernly designed interior, with dominant black and white colors. The apartment features a spacious living room, which leads into the sleeping block and has an exit to a terrace facing the building's yard. Terrace has a beautiful panoramic view over the city. The apartment has a detached kitchen, fully equipped with high quality appliances. Sleeping block features two bedrooms, both equipped with double beds and closets. Beautiful bathroom has a shower cabin and enclosed area for water heater and washing machine. The apartment is fully equipped including dishes, bed linen etc.. Property suitable for modern professionals with refined