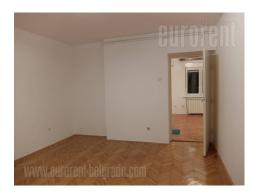

Apartment located in Dedinje, close to the roundabout. Location provides easy access to public transportation, shops, restaurants. The apartment is housed on the first floor of a smaller building, with a separate well maintained yard. It consists of a spacious entrance area, which leads into the kitchen and bathroom. Next to the kitchen, which has access to a terrace, there is a smaller pantry. Two more rooms are available, one of which also has an exit to the terrace, which overlooks the main street. Bathroom has a bathtub. Very functional layout. Ideal for residential, but also suitable for office purposes.