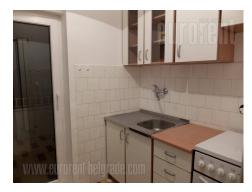

Apartment located in Dedinje, close to the roundabout. Location provides easy access to public transportation, shops, restaurants. The apartment is housed on the first floor of a smaller building, with a separate well maintained yard. It consists of a spacious entrance area, which leads into the kitchen and bathroom. Next to the kitchen, which has access to a terrace, there is a smaller pantry. Two more rooms are available, one of which also has an exit to the terrace, which overlooks the main street. Bathroom has a bathtub. Very functional layout. Ideal for residential, but also suitable for office purposes.