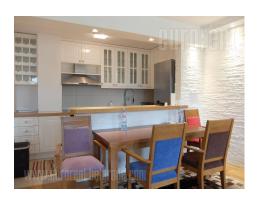

Attractive apartment located within a new residential complex A Block. Positioned within only a few minute walking distance from Delta city, Belville residential complex, it is well connected to highway inclusion, as well as Dedinje and Senjak through Ada bridge. Very luxurious and modernly designed complex with plenty of green surfaces and free parking. There is a promenade in the vicinity, as well as several stores, cafes and similar facilities. The apartment is housed on the second floor of a new building and it is facing the street. It consists of an anteroom, living room, dining room and fully equipped, modern kitchen with built in appliances. Living room and bedroom share the same terrace. Bathroom with shower cabin is at disposal as well. Interior is modernly furnished, clean, bright with high quality appliances, floors and ceramic. Ideal for a single person or a couple.