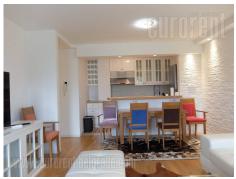

Attractive apartment located within a new residential complex A Block. Positioned within only a few minute walking distance from Delta city, Belville residential complex, it is well connected to highway inclusion, as well as Dedinje and Senjak through Ada bridge. Very luxurious and modernly designed complex with plenty of green surfaces and free parking. There is a promenade in the vicinity, as well as several stores, cafes and similar facilities. The apartment is housed on the second floor of a new building and it is facing the street. It consists of an anteroom, living room, dining room and fully equipped, modern kitchen with built in appliances. Living room and bedroom share the same terrace. Bathroom with shower cabin is at disposal as well. Interior is modernly furnished, clean, bright with high quality appliances, floors and ceramic. Ideal for a single person or a couple.