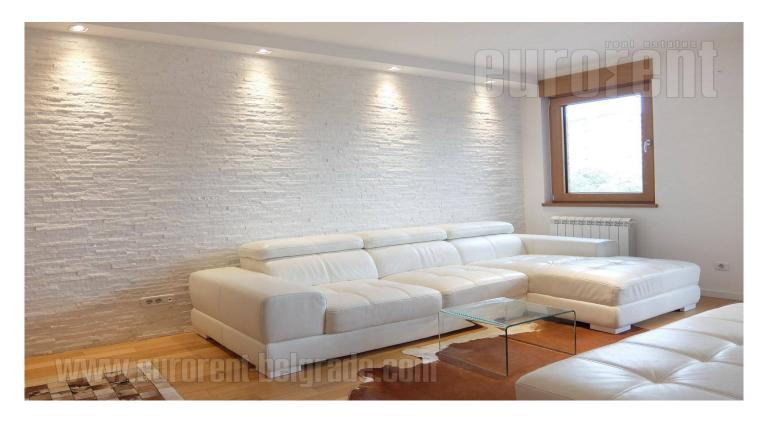

Attractive apartment located within a new residential complex A Block. Positioned within only a few minute walking distance from Delta city, Belville residential complex, it is well connected to highway inclusion, as well as Dedinje and Senjak through Ada bridge. Very luxurious and modernly designed complex with plenty of green surfaces and free parking. There is a promenade in the vicinity, as well as several stores, cafes and similar facilities. The apartment is housed on the second floor of a new building and it is facing the street. It consists of an anteroom, living room, dining room and fully equipped, modern kitchen with built in appliances. Living room and bedroom share the same terrace. Bathroom with shower cabin is at disposal as well. Interior is modernly furnished, clean, bright with high quality appliances, floors and ceramic. Ideal for a single person or a couple.