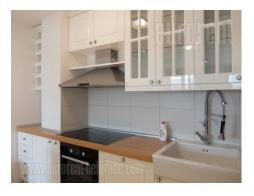

Attractive apartment located within a new residential complex A Block. Positioned within only a few minute walking distance from Delta city, Belville residential complex, it is well connected to highway inclusion, as well as Dedinje and Senjak through Ada bridge. Very luxurious and modernly designed complex with plenty of green surfaces and free parking. There is a promenade in the vicinity, as well as several stores, cafes and similar facilities. The apartment is housed on the second floor of a new building and it is facing the street. It consists of an anteroom, living room, dining room and fully equipped, modern kitchen with built in appliances. Living room and bedroom share the same terrace. Bathroom with shower cabin is at disposal as well. Interior is modernly furnished, clean, bright with high quality appliances, floors and ceramic. Ideal for a single person or a couple.