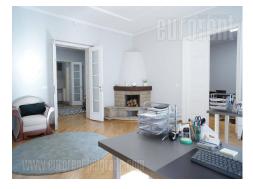

An apartment with characteristic high ceilings in a charming pre-war building in the pedestrian zone of Knez Mihailova street. Completely renovated, but retained the spirit of the luxurious pre-war apartments. It is very bright and is dominated by warm tones and a specific ambience. Elegant, prestigious, old part of town. The apartment consists of three interconnected rooms and one terrace overlooking Knez Mihailova street. Two bathrooms and one central room are also in this part of the apartment. The other part of the apartment, facing the skylight, contains a kitchen, a bathroom and another room. This attractive property is suitable for high-demanding clients, who want to enjoy a peaceful and elegant environment.