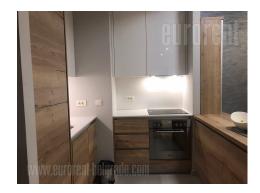

Attractive apartment, located within an exclusive location, in a modern building complex Belgrade Waterfront. The project is managed according to highest architectural standards. The apartment is situated in one of the towers surrounded by greenery and parks, overlooking the entire city. It consists of an entrance area which leads straight into the living room with dining area and a kitchen, with access to a terrace. Kitchen is fully equipped with all necessary built in elements and appliances. Sleeping block features two bedrooms, one of which is master bedroom having a private bathroom with a shower cabin. Both rooms are equipped with closets, king size beds and TV unit. The apartment has one more bathroom equipped with a bathtub and two utility rooms, one of which is with washing machine. There is one parking space located in building's garage at disposal for the lessee.