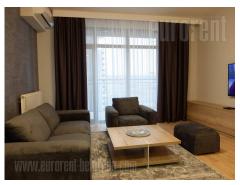

Attractive apartment, located within an exclusive location, in a modern building complex Belgrade Waterfront. The project is managed according to highest architectural standards. The apartment is situated in one of the towers surrounded by greenery and parks, overlooking the entire city. It consists of an entrance area which leads straight into the living room with dining area and a kitchen, with access to a terrace. Kitchen is fully equipped with all necessary built in elements and appliances. Sleeping block features two bedrooms, one of which is master bedroom having a private bathroom with a shower cabin. Both rooms are equipped with closets, king size beds and TV unit. The apartment has one more bathroom equipped with a bathtub and two utility rooms, one of which is with washing machine. There is one parking space located in building's garage at disposal for the lessee.