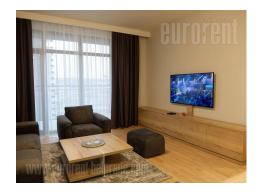

Attractive apartment, located within an exclusive location, in a modern building complex Belgrade Waterfront. The project is managed according to highest architectural standards. The apartment is situated in one of the towers surrounded by greenery and parks, overlooking the entire city. It consists of an entrance area which leads straight into the living room with dining area and a kitchen, with access to a terrace. Kitchen is fully equipped with all necessary built in elements and appliances. Sleeping block features two bedrooms, one of which is master bedroom having a private bathroom with a shower cabin. Both rooms are equipped with closets, king size beds and TV unit. The apartment has one more bathroom equipped with a bathtub and two utility rooms, one of which is with washing machine. There is one parking space located in building's garage at disposal for the lessee.