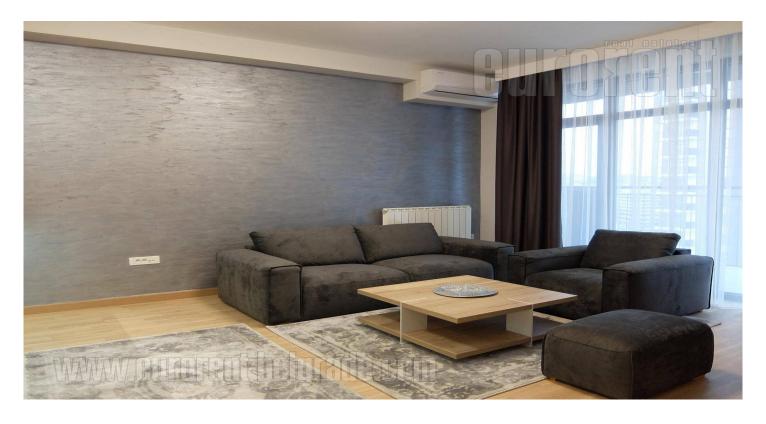

Attractive apartment, located within an exclusive location, in a modern building complex Belgrade Waterfront. The project is managed according to highest architectural standards. The apartment is situated in one of the towers surrounded by greenery and parks, overlooking the entire city. It consists of an entrance area which leads straight into the living room with dining area and a kitchen, with access to a terrace. Kitchen is fully equipped with all necessary built in elements and appliances. Sleeping block features two bedrooms, one of which is master bedroom having a private bathroom with a shower cabin. Both rooms are equipped with closets, king size beds and TV unit. The apartment has one more bathroom equipped with a bathtub and two utility rooms, one of which is with washing machine. There is one parking space located in building's garage at disposal for the lessee.