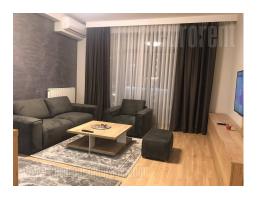

Attractive apartment, located within an exclusive location, in a modern building complex Belgrade Waterfront. The project is managed according to highest architectural standards. The apartment is situated in one of the towers surrounded by greenery and parks, overlooking the entire city. It consists of an entrance area which leads straight into the living room with dining area and a kitchen, with access to a terrace. Kitchen is fully equipped with all necessary built in elements and appliances. Sleeping block features two bedrooms, one of which is master bedroom having a private bathroom with a shower cabin. Both rooms are equipped with closets, king size beds and TV unit. The apartment has one more bathroom equipped with a bathtub and two utility rooms, one of which is with washing machine. There is one parking space located in building's garage at disposal for the lessee.