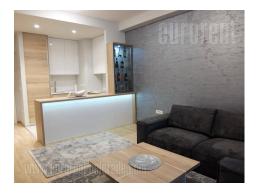

Attractive apartment, located within an exclusive location, in a modern building complex Belgrade Waterfront. The project is managed according to highest architectural standards. The apartment is situated in one of the towers surrounded by greenery and parks, overlooking the entire city. It consists of an entrance area which leads straight into the living room with dining area and a kitchen, with access to a terrace. Kitchen is fully equipped with all necessary built in elements and appliances. Sleeping block features two bedrooms, one of which is master bedroom having a private bathroom with a shower cabin. Both rooms are equipped with closets, king size beds and TV unit. The apartment has one more bathroom equipped with a bathtub and two utility rooms, one of which is with washing machine. There is one parking space located in building's garage at disposal for the lessee.