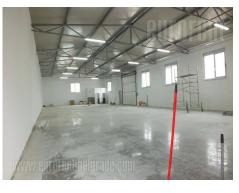

Commercial space placed next to main road that connects Zemun with Batajnica and Zemun Polje settlements. Busy location, easy reachable for heavy transport. Through street goes several lines of public transport, so it is available both for clients and employees. Few minutes driving from highway or new bridge over Danube. Complex of buildings with large parking and manipulation space. At disposal is space of 305 m<sup>2</sup>. Ceiling height is from 4.9 to 5.3 m. It has city water and sewage system, and electricity power of 100 kW. Two large entrances (dimensions 4 x 4.5 m), and two small walking entrances are at disposal. This warehouse is solid built, with excellent insulation and large PVC windows which provide plenty of day light in the space. The floor is paved with fero concrete which is cleaned easily. Two restrooms and kitchenette are part of this space as well. Space is legally registered in cadastre.