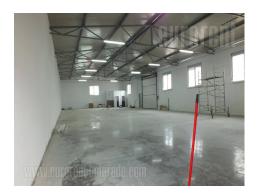

Commercial space placed next to main road that connects Zemun with Batajnica and Zemun Polje settlements. Busy location, easy reachable for heavy transport. Through street goes several lines of public transport, so it is available both for clients and employees. Few minutes driving from highway or new bridge over Danube. Complex of buildings with large parking and manipulation space. At disposal is space of 305 m<sup>2</sup>. Ceiling height is from 4.9 to 5.3 m. It has city water and sewage system, and electricity power of 100 kW. Two large entrances (dimensions 4 x 4.5 m), and two small walking entrances are at disposal. This warehouse is solid built, with excellent insulation and large PVC windows which provide plenty of day light in the space. The floor is paved with fero concrete which is cleaned easily. Two restrooms and kitchenette are part of this space as well. Space is legally registered in cadastre.