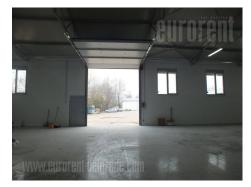

Commercial space placed next to main road that connects Zemun with Batajnica and Zemun Polje settlements. Busy location, easy reachable for heavy transport. Through street goes several lines of public transport, so it is available both for clients and employees. Few minutes driving from highway or new bridge over Danube. Complex of buildings with large parking and manipulation space. At disposal is space of 305 m<sup>2</sup>. Ceiling height is from 4.9 to 5.3 m. It has city water and sewage system, and electricity power of 100 kW. Two large entrances (dimensions 4 x 4.5 m), and two small walking entrances are at disposal. This warehouse is solid built, with excellent insulation and large PVC windows which provide plenty of day light in the space. The floor is paved with fero concrete which is cleaned easily. Two restrooms and kitchenette are part of this space as well. Space is legally registered in cadastre.