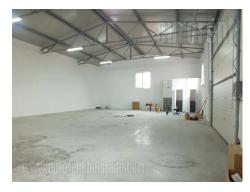

Commercial space placed next to main road that connects Zemun with Batajnica and Zemun Polje settlements. Busy location, easy reachable for heavy transport. Through street goes several lines of public transport, so it is available both for clients and employees. Few minutes driving from highway or new bridge over Danube. Complex of buildings with large parking and manipulation space. At disposal is space of 305 m<sup>2</sup>. Ceiling height is from 4.9 to 5.3 m. It has city water and sewage system, and electricity power of 100 kW. Two large entrances (dimensions 4 x 4.5 m), and two small walking entrances are at disposal. This warehouse is solid built, with excellent insulation and large PVC windows which provide plenty of day light in the space. The floor is paved with fero concrete which is cleaned easily. Two restrooms and kitchenette are part of this space as well. Space is legally registered in cadastre.