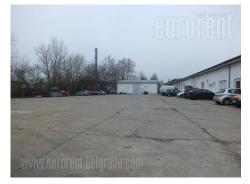

Commercial space placed next to main road that connects Zemun with Batajnica and Zemun Polje settlements. Busy location, easy reachable for heavy transport. Through street goes several lines of public transport, so it is available both for clients and employees. Few minutes driving from highway or new bridge over Danube. Complex of buildings with large parking and manipulation space. At disposal is space of 305 m<sup>2</sup>. Ceiling height is from 4.9 to 5.3 m. It has city water and sewage system, and electricity power of 100 kW. Two large entrances (dimensions 4 x 4.5 m), and two small walking entrances are at disposal. This warehouse is solid built, with excellent insulation and large PVC windows which provide plenty of day light in the space. The floor is paved with fero concrete which is cleaned easily. Two restrooms and kitchenette are part of this space as well. Space is legally registered in cadastre.