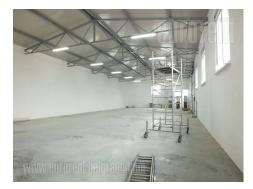

Commercial space placed next to main road that connects Zemun with Batajnica and Zemun Polje settlements. Busy location, easy reachable for heavy transport. Through street goes several lines of public transport, so it is available both for clients and employees. Few minutes driving from highway or new bridge over Danube. Complex of buildings with large parking and manipulation space. At disposal is space of 305 m<sup>2</sup>. Ceiling height is from 4.9 to 5.3 m. It has city water and sewage system, and electricity power of 100 kW. Two large entrances (dimensions 4 x 4.5 m), and two small walking entrances are at disposal. This warehouse is solid built, with excellent insulation and large PVC windows which provide plenty of day light in the space. The floor is paved with fero concrete which is cleaned easily. Two restrooms and kitchenette are part of this space as well. Space is legally registered in cadastre.