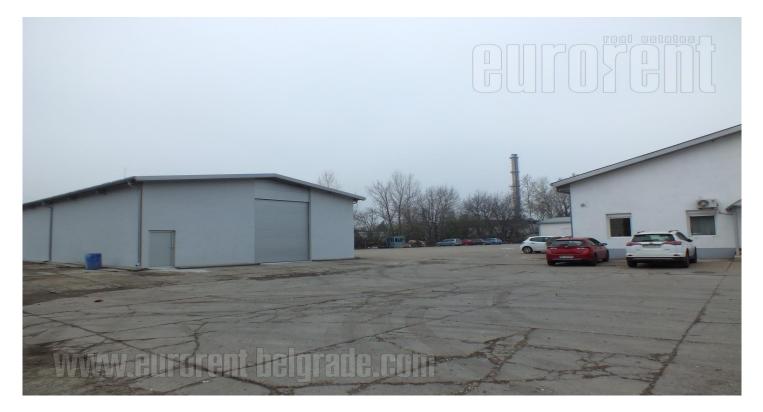

Commercial space placed next to main road that connects Zemun with Batajnica and Zemun Polje settlements. Busy location, easy reachable for heavy transport. Through street goes several lines of public transport, so it is available both for clients and employees. Few minutes driving from highway or new bridge over Danube. Complex of buildings with large parking and manipulation space. At disposal is space of 305 m<sup>2</sup>. Ceiling height is from 4.9 to 5.3 m. It has city water and sewage system, and electricity power of 100 kW. Two large entrances (dimensions 4 x 4.5 m), and two small walking entrances are at disposal. This warehouse is solid built, with excellent insulation and large PVC windows which provide plenty of day light in the space. The floor is paved with fero concrete which is cleaned easily. Two restrooms and kitchenette are part of this space as well. Space is legally registered in cadastre.