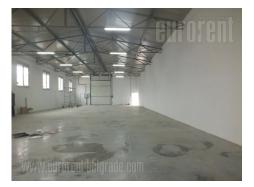

Commercial space placed next to main road that connects Zemun with Batajnica and Zemun Polje settlements. Busy location, easy reachable for heavy transport. Through street goes several lines of public transport, so it is available both for clients and employees. Few minutes driving from highway or new bridge over Danube. Complex of buildings with large parking and manipulation space. At disposal is space of 305 m<sup>2</sup>. Ceiling height is from 4.9 to 5.3 m. It has city water and sewage system, and electricity power of 100 kW. Two large entrances (dimensions 4 x 4.5 m), and two small walking entrances are at disposal. This warehouse is solid built, with excellent insulation and large PVC windows which provide plenty of day light in the space. The floor is paved with fero concrete which is cleaned easily. Two restrooms and kitchenette are part of this space as well. Space is legally registered in cadastre.