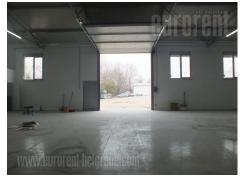

Commercial space placed next to main road that connects Zemun with Batajnica and Zemun Polje settlements. Busy location, easy reachable for heavy transport. Through street goes several lines of public transport, so it is available both for clients and employees. Few minutes driving from highway or new bridge over Danube. Complex of buildings with large parking and manipulation space. At disposal is space of 305 m<sup>2</sup>. Ceiling height is from 4.9 to 5.3 m. It has city water and sewage system, and electricity power of 100 kW. Two large entrances (dimensions 4 x 4.5 m), and two small walking entrances are at disposal. This warehouse is solid built, with excellent insulation and large PVC windows which provide plenty of day light in the space. The floor is paved with fero concrete which is cleaned easily. Two restrooms and kitchenette are part of this space as well. Space is legally registered in cadastre.