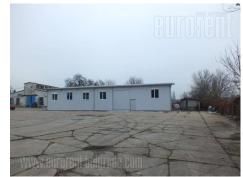

Commercial space placed next to main road that connects Zemun with Batajnica and Zemun Polje settlements. Busy location, easy reachable for heavy transport. Through street goes several lines of public transport, so it is available both for clients and employees. Few minutes driving from highway or new bridge over Danube. Complex of buildings with large parking and manipulation space. At disposal is space of 305 m<sup>2</sup>. Ceiling height is from 4.9 to 5.3 m. It has city water and sewage system, and electricity power of 100 kW. Two large entrances (dimensions 4 x 4.5 m), and two small walking entrances are at disposal. This warehouse is solid built, with excellent insulation and large PVC windows which provide plenty of day light in the space. The floor is paved with fero concrete which is cleaned easily. Two restrooms and kitchenette are part of this space as well. Space is legally registered in cadastre.