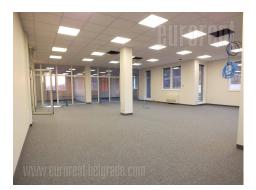

Business premises located within an office building complex close to Tošin bunar street. This location is characterized by excellent infrastructure and easy connection to the highway inclusion, as well as other parts of the city, thanks to the wide New Belgrade boulevards. Public transportation stop and Beovoz station are located nearby. Building has 24/7 security service and technical solutions which modern business practice demands. It is surrounded by greenery, which secures peaceful working environment. This 480 m<sup>2</sup> space occupies two entire floors and can be adapted according to lessees needs. It is abundant with natural light and has optical cable. There are four restrooms at disposal (two for men and two for women), as well as equipped kitchen. Possibility of using five parking spaces is one of the additional benefits of this space.