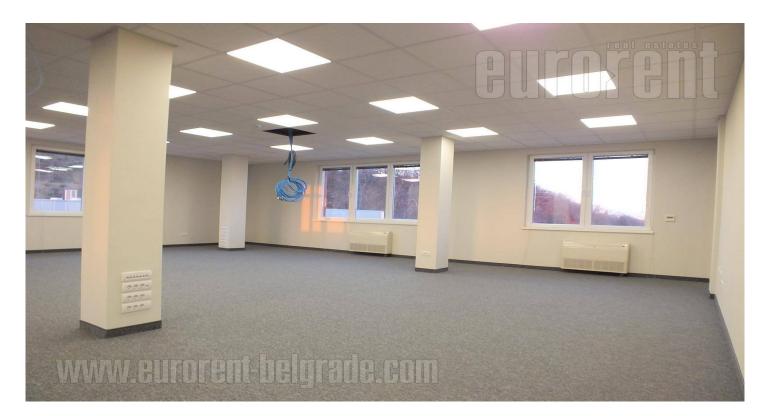

Business premises located within an office building complex close to Tošin bunar street. This location is characterized by excellent infrastructure and easy connection to the highway inclusion, as well as other parts of the city, thanks to the wide New Belgrade boulevards. Public transportation stop and Beovoz station are located nearby. Building has 24/7 security service and technical solutions which modern business practice demands. It is surrounded by greenery, which secures peaceful working environment. This 480 m<sup>2</sup> space occupies two entire floors and can be adapted according to lessees needs. It is abundant with natural light and has optical cable. There are four restrooms at disposal (two for men and two for women), as well as equipped kitchen. Possibility of using five parking spaces is one of the additional benefits of this space.