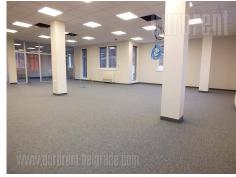

Business premises located within an office building complex close to Tošin bunar street. This location is characterized by excellent infrastructure and easy connection to the highway inclusion, as well as other parts of the city, thanks to the wide New Belgrade boulevards. Public transportation stop and Beovoz station are located nearby. Building has 24/7 security service and technical solutions which modern business practice demands. It is surrounded by greenery, which secures peaceful working environment. This 480 m<sup>2</sup> space occupies two entire floors and can be adapted according to lessees needs. It is abundant with natural light and has optical cable. There are four restrooms at disposal (two for men and two for women), as well as equipped kitchen. Possibility of using five parking spaces is one of the additional benefits of this space.