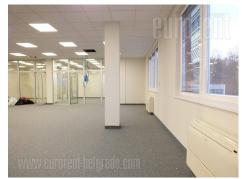

Business premises located within an office building complex close to Tošin bunar street. This location is characterized by excellent infrastructure and easy connection to the highway inclusion, as well as other parts of the city, thanks to the wide New Belgrade boulevards. Public transportation stop and Beovoz station are located nearby. Building has 24/7 security service and technical solutions which modern business practice demands. It is surrounded by greenery, which secures peaceful working environment. This 480 m<sup>2</sup> space occupies two entire floors and can be adapted according to lessees needs. It is abundant with natural light and has optical cable. There are four restrooms at disposal (two for men and two for women), as well as equipped kitchen. Possibility of using five parking spaces is one of the additional benefits of this space.