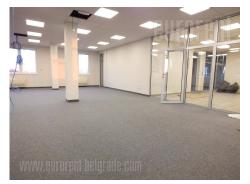

Business premises located within an office building complex close to Tošin bunar street. This location is characterized by excellent infrastructure and easy connection to the highway inclusion, as well as other parts of the city, thanks to the wide New Belgrade boulevards. Public transportation stop and Beovoz station are located nearby. Building has 24/7 security service and technical solutions which modern business practice demands. It is surrounded by greenery, which secures peaceful working environment. This 480 m<sup>2</sup> space occupies two entire floors and can be adapted according to lessees needs. It is abundant with natural light and has optical cable. There are four restrooms at disposal (two for men and two for women), as well as equipped kitchen. Possibility of using five parking spaces is one of the additional benefits of this space.