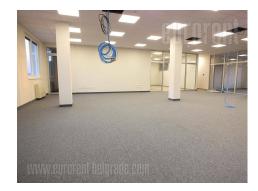

Business premises located within an office building complex close to Tošin bunar street. This location is characterized by excellent infrastructure and easy connection to the highway inclusion, as well as other parts of the city, thanks to the wide New Belgrade boulevards. Public transportation stop and Beovoz station are located nearby. Building has 24/7 security service and technical solutions which modern business practice demands. It is surrounded by greenery, which secures peaceful working environment. This 480 m<sup>2</sup> space occupies two entire floors and can be adapted according to lessees needs. It is abundant with natural light and has optical cable. There are four restrooms at disposal (two for men and two for women), as well as equipped kitchen. Possibility of using five parking spaces is one of the additional benefits of this space.