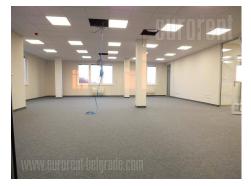

Business premises located within an office building complex close to Tošin bunar street. This location is characterized by excellent infrastructure and easy connection to the highway inclusion, as well as other parts of the city, thanks to the wide New Belgrade boulevards. Public transportation stop and Beovoz station are located nearby. Building has 24/7 security service and technical solutions which modern business practice demands. It is surrounded by greenery, which secures peaceful working environment. This 480 m<sup>2</sup> space occupies two entire floors and can be adapted according to lessees needs. It is abundant with natural light and has optical cable. There are four restrooms at disposal (two for men and two for women), as well as equipped kitchen. Possibility of using five parking spaces is one of the additional benefits of this space.