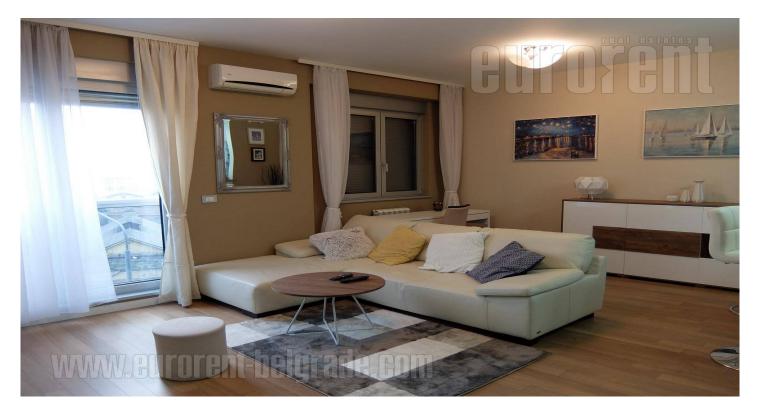

Apartment housed in a new building, at the very begining of Banovo brdo city settlement. Located within a few minute walking distance from Ada Mall and Ada ciganlija. The apartment has two bedrooms, one of which has a smaller terrace. One bedroom is equiped with a double bed, while the other could be furnished according to client's needs. Two bathrooms are at disposal, one has a shower, the other a bathtub. Living room is connected to dining area and has an open kitchen, as well as a French balcony. Kitchen is fully equipped. Modernly designed and tastefully equipped interior, with dominant calm, pastel shades of colors. Abundant with natural light throughout the day, located in quiet neighborhood. In building's garage there is one parking space available with the apartment. Property suitable for a couple or a smaller family.