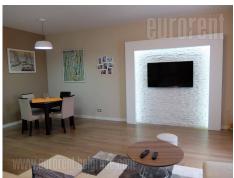

Apartment housed in a new building, at the very begining of Banovo brdo city settlement. Located within a few minute walking distance from Ada Mall and Ada ciganlija. The apartment has two bedrooms, one of which has a smaller terrace. One bedroom is equiped with a double bed, while the other could be furnished according to client's needs. Two bathrooms are at disposal, one has a shower, the other a bathtub. Living room is connected to dining area and has an open kitchen, as well as a French balcony. Kitchen is fully equipped. Modernly designed and tastefully equipped interior, with dominant calm, pastel shades of colors. Abundant with natural light throughout the day, located in quiet neighborhood. In building's garage there is one parking space available with the apartment. Property suitable for a couple or a smaller family.