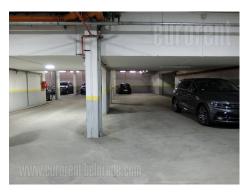

Apartment housed in a new building, at the very begining of Banovo brdo city settlement. Located within a few minute walking distance from Ada Mall and Ada ciganlija. The apartment has two bedrooms, one of which has a smaller terrace. One bedroom is equiped with a double bed, while the other could be furnished according to client's needs. Two bathrooms are at disposal, one has a shower, the other a bathtub. Living room is connected to dining area and has an open kitchen, as well as a French balcony. Kitchen is fully equipped. Modernly designed and tastefully equipped interior, with dominant calm, pastel shades of colors. Abundant with natural light throughout the day, located in quiet neighborhood. In building's garage there is one parking space available with the apartment. Property suitable for a couple or a smaller family.