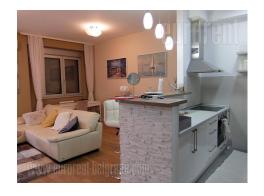

Apartment housed in a new building, at the very begining of Banovo brdo city settlement. Located within a few minute walking distance from Ada Mall and Ada ciganlija. The apartment has two bedrooms, one of which has a smaller terrace. One bedroom is equiped with a double bed, while the other could be furnished according to client's needs. Two bathrooms are at disposal, one has a shower, the other a bathtub. Living room is connected to dining area and has an open kitchen, as well as a French balcony. Kitchen is fully equipped. Modernly designed and tastefully equipped interior, with dominant calm, pastel shades of colors. Abundant with natural light throughout the day, located in quiet neighborhood. In building's garage there is one parking space available with the apartment. Property suitable for a couple or a smaller family.