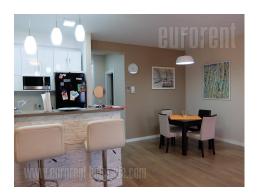

Apartment housed in a new building, at the very begining of Banovo brdo city settlement. Located within a few minute walking distance from Ada Mall and Ada ciganlija. The apartment has two bedrooms, one of which has a smaller terrace. One bedroom is equiped with a double bed, while the other could be furnished according to client's needs. Two bathrooms are at disposal, one has a shower, the other a bathtub. Living room is connected to dining area and has an open kitchen, as well as a French balcony. Kitchen is fully equipped. Modernly designed and tastefully equipped interior, with dominant calm, pastel shades of colors. Abundant with natural light throughout the day, located in quiet neighborhood. In building's garage there is one parking space available with the apartment. Property suitable for a couple or a smaller family.