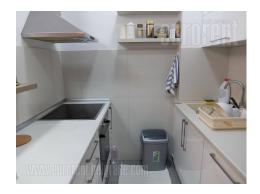

Apartment housed in a new building, at the very begining of Banovo brdo city settlement. Located within a few minute walking distance from Ada Mall and Ada ciganlija. The apartment has two bedrooms, one of which has a smaller terrace. One bedroom is equiped with a double bed, while the other could be furnished according to client's needs. Two bathrooms are at disposal, one has a shower, the other a bathtub. Living room is connected to dining area and has an open kitchen, as well as a French balcony. Kitchen is fully equipped. Modernly designed and tastefully equipped interior, with dominant calm, pastel shades of colors. Abundant with natural light throughout the day, located in quiet neighborhood. In building's garage there is one parking space available with the apartment. Property suitable for a couple or a smaller family.