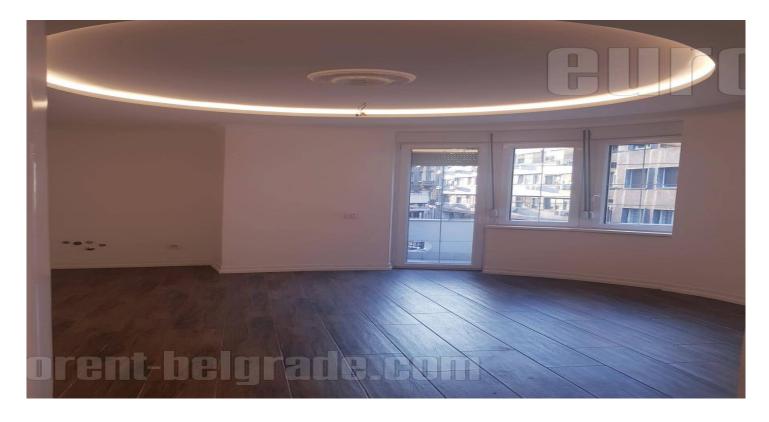

Excellent, fully renovated prewar apartment, located in the heart of the old city, within walking distance from Politika building. Commercial city zone, with several public transport stops in the vicinity, as well as numerous stores, cafes and restaurants. The apartment is housed on the second floor of a building with an elevator. It has high ceilings and it is structurally divided into two rooms. Two side oriented, abundant with natural light, has a terrace, as well as beautiful ambient lighting. Suitable for office space.